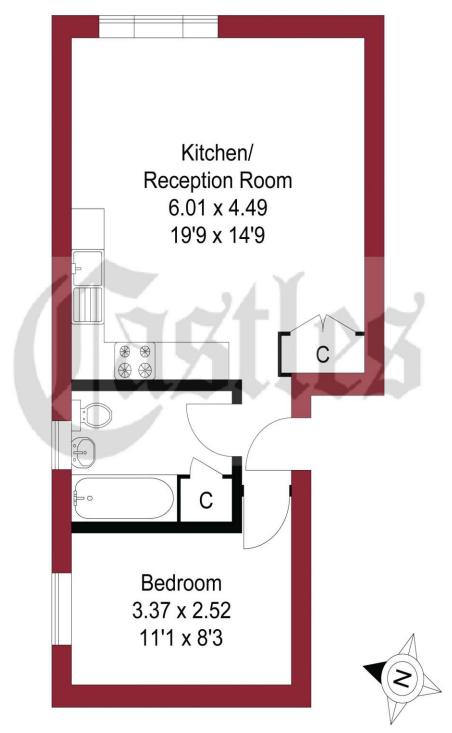

# APPROXIMATE GROSS INTERNAL AREA 34.17 sqm / 367.80 sqft

SECOND FLOOR

THIS PLAN IS FOR ILLUSTRATION ONLY AND MAY NOT BE REPRESENTATIVE OF THE PROPERTY