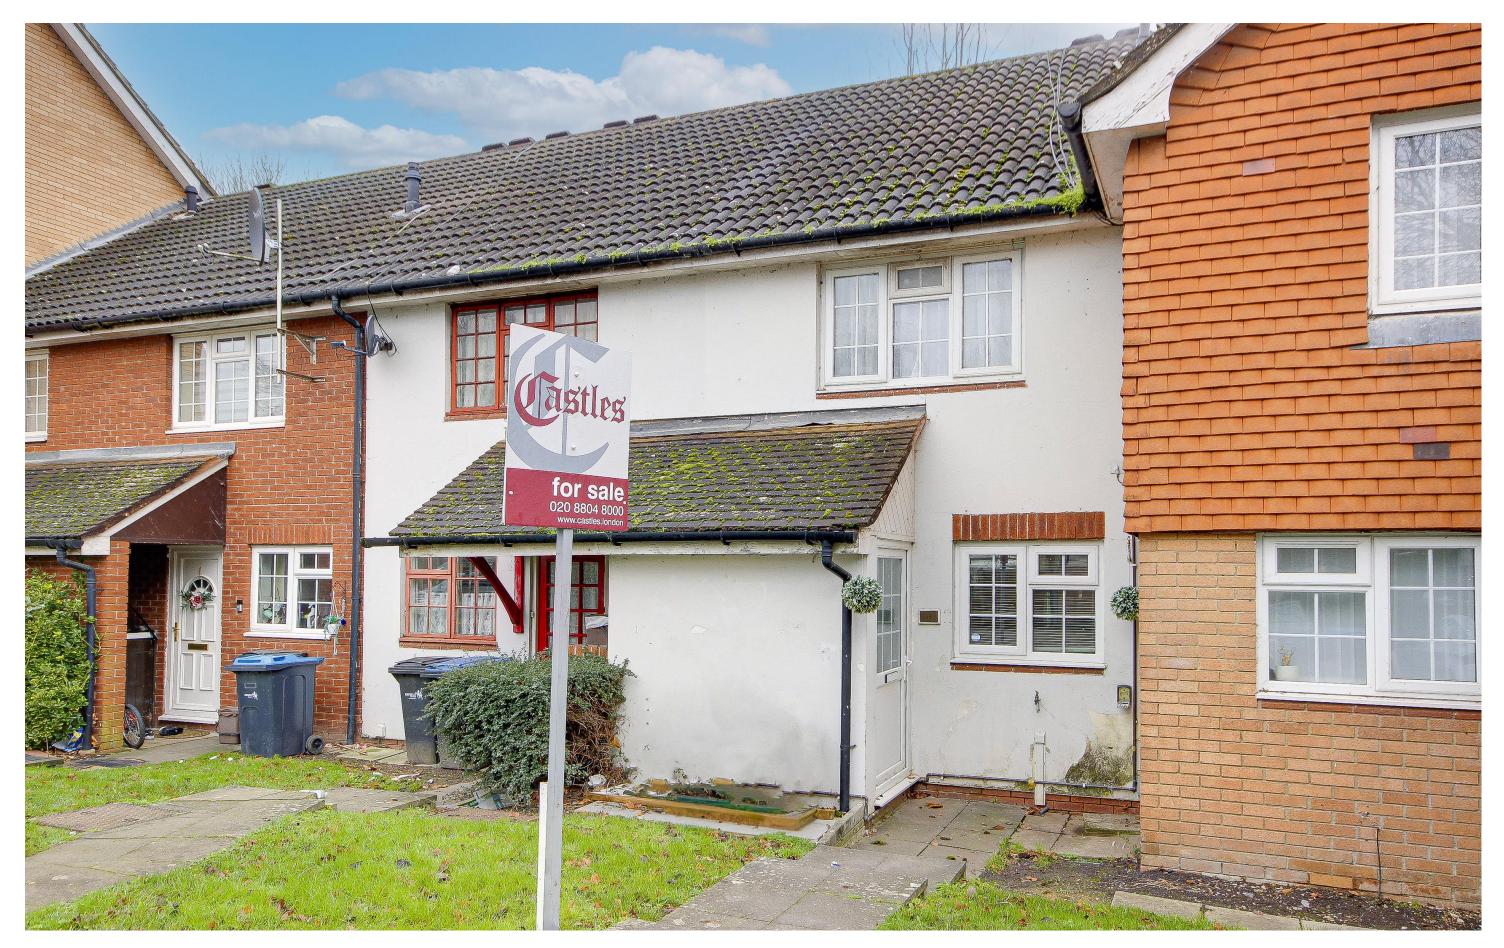

## King Henrys Mews, EN3 6JS

£375,000 Freehold

## King Henrys Mews, EN3 6JS

A two bedroom terraced house located in a cul-de-sac off South Ordnance Road, within approx 0.4m of Enfield Lock BR Station and close to the River Lea. Features include upstairs bathroom, garden, communal parking area, gas central heating, double glazing and chain free.