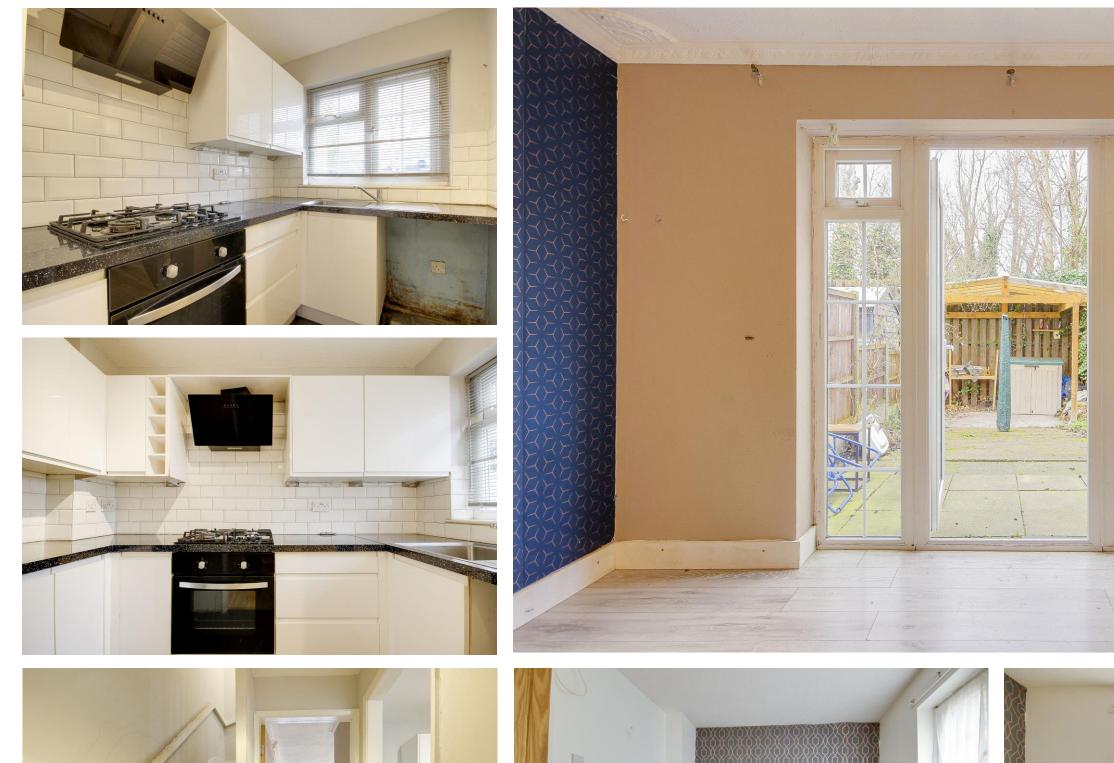

## King Henrys Mews, EN3 6JS

A two bedroom terraced house located in a cul-de-sac off South Ordnance Road, within approx 0.4m of Enfield Lock BR Station and close to the River Lea. Features include upstairs bathroom, garden, communal parking area, gas central heating, double glazing and chain free.