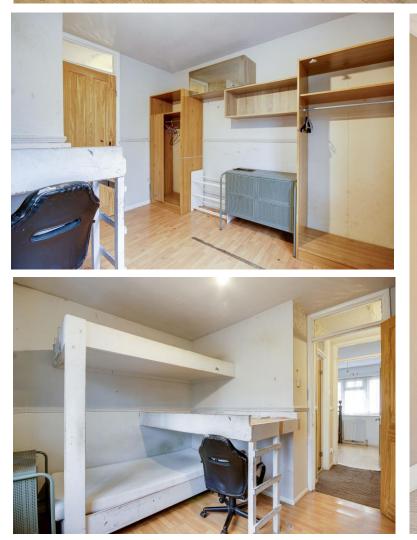

## King Henrys Mews, EN3 6JS

A two bedroom terraced house located in a cul-de-sac off South Ordnance Road, within approx 0.4m of Enfield Lock BR Station and close to the River Lea. Features include upstairs bathroom, garden, communal parking area, gas central heating, double glazing and chain free.