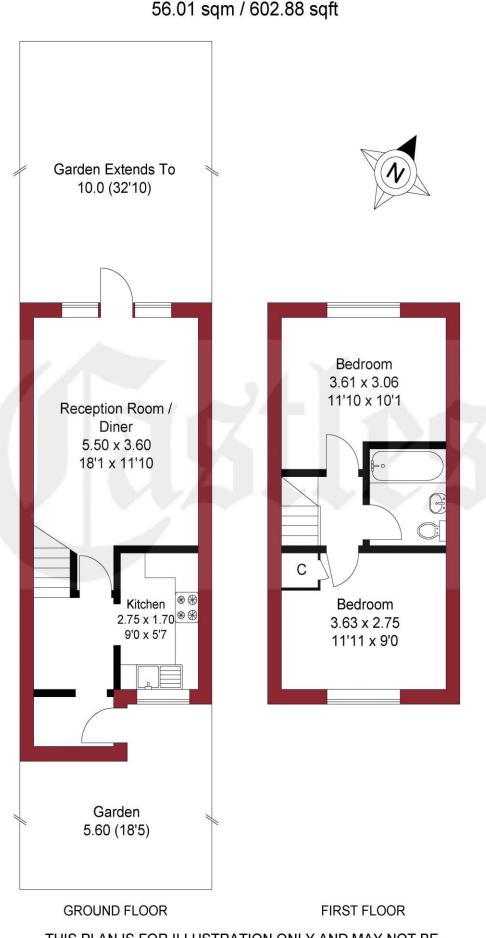

## King Henrys Mews, EN3 6JS

A two bedroom terraced house located in a cul-de-sac off South Ordnance Road, within approx 0.4m of Enfield Lock BR Station and close to the River Lea. Features include upstairs bathroom, garden, communal parking area, gas central heating, double glazing and chain free.

EPC Rating: C Current: ?? Potential: ??

£375,000 Freehold

020 8804 8000 enfield@castles.london

APPROXIMATE GROSS INTERNAL AREA

An overview of Enfield

Enfield boasts a proud and distinguished history, home to several country houses and ancient monuments, the area also hosts a notable contingent of famous residents both past and present.

THIS PLAN IS FOR ILLUSTRATION ONLY AND MAY NOT BE REPRESENTATIVE OF THE PROPERTY