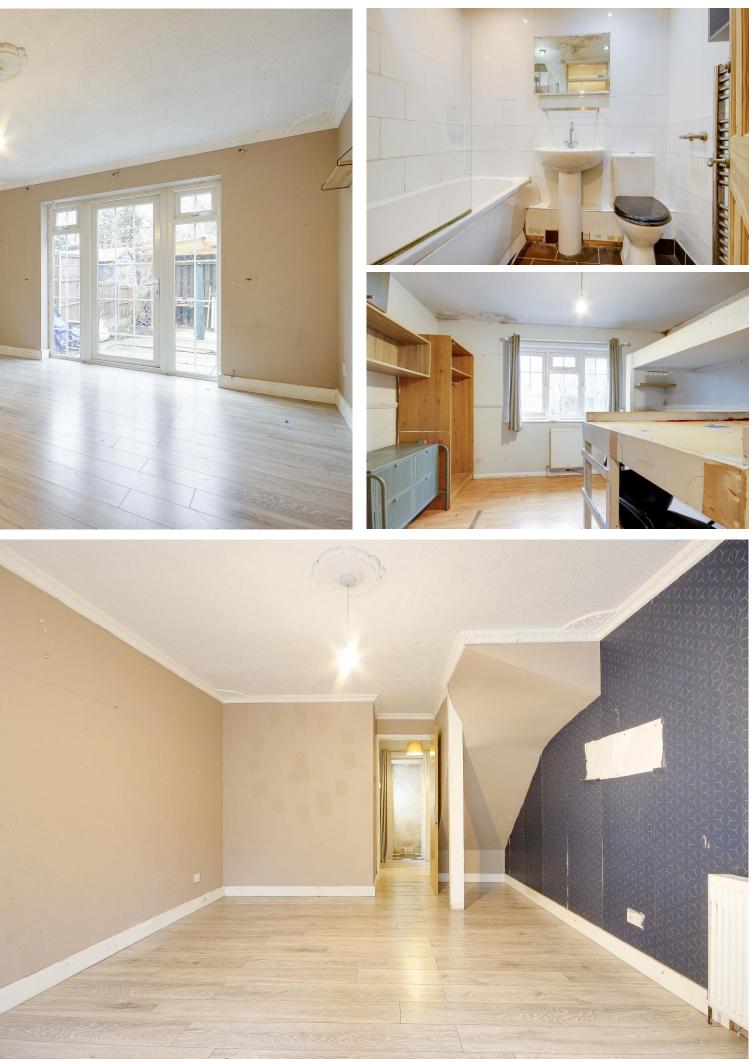

## King Henrys Mews, EN3 6JS

A two bedroom terraced house located in a cul-de-sac off South Ordnance Road, within approx 0.4m of Enfield Lock BR Station and close to the River Lea. Features include upstairs bathroom, garden, communal parking area, gas central heating, double glazing and chain free.