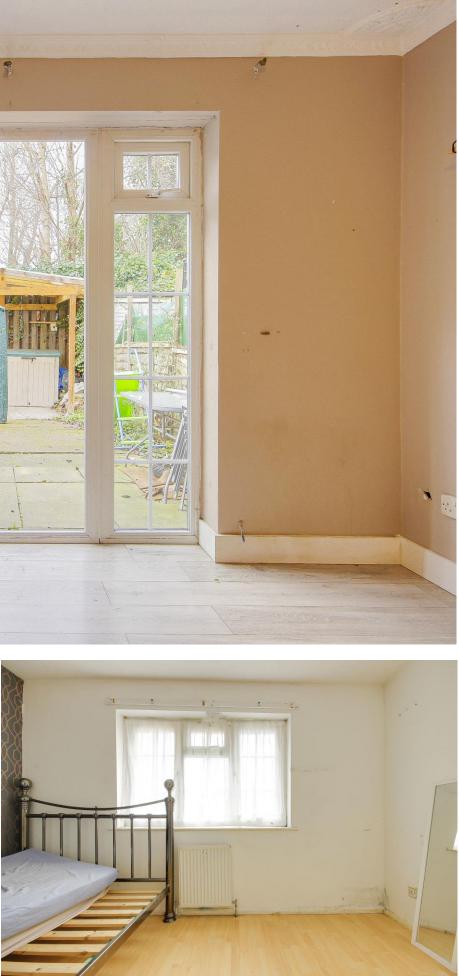

## King Henrys Mews, EN3 6JS

A two bedroom terraced house located in a cul-de-sac off South Ordnance Road, within approx 0.4m of Enfield Lock BR Station and close to the River Lea. Features include upstairs bathroom, garden, communal parking area, gas central heating, double glazing and chain free.