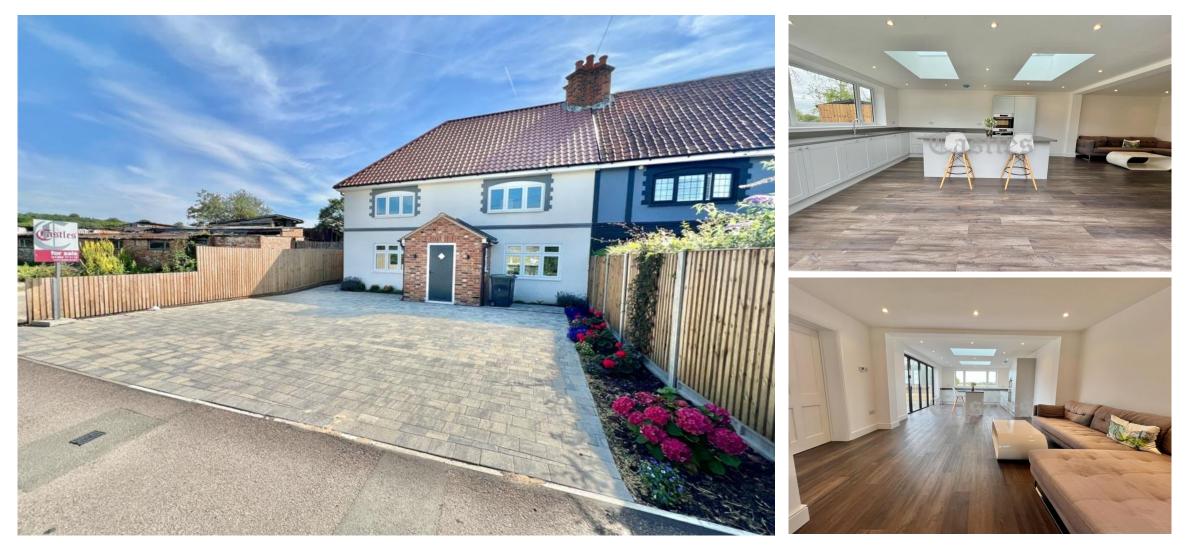

## **CROOKED MILE EN9**

Castles present this stunning, fully refurbished and extended, chain free four double bedroom semi detached residence. Positioned on this country road amongst the Lea Valley parks but only one and half miles to the nearest station. Benefits from train picturesque, panoramic views, a driveway and landscaped garden. Internally you will find a bespoke kitchen with centre island, Bosch appliances and bi folding doors to the patio area, a dining area, two reception rooms, utility room and three bath/shower rooms including one on the ground floor and one being an ensuite.

## hello@castles.london

castles.london

2/4 Highbridge Street Waltham Abbey EN9 1DT

**Entrance :** Driveway, side access to rear, front door to porch, access to Reception two.

## Reception 1: 13' 0" x 14' 3" (3.96m x 4.34m)

Reception 2: 14' 5" x 11' 2" (4.39m x 3.40m): narrowing to 11' 7 (3.53m) Stairs to first floor, opens to dining area

Dining Area: 14' 3" x 8' 2" (4.34m x 2.49m): narrowing to 11'7 (3.53m): Opens to kitchen, access to utility room

**Kitchen: 19' 0'' x 12' 9'' (5.79m x 3.88m):** Bi folding doors to garden, 2 x sky lightrs, down draft induction hob, Bosch appliances, centre island

Utility Room: 11' 0" x 8' 3" (3.35m x 2.51m): narrowing to 6' 1 (1.85m); access to shower room, access to garden