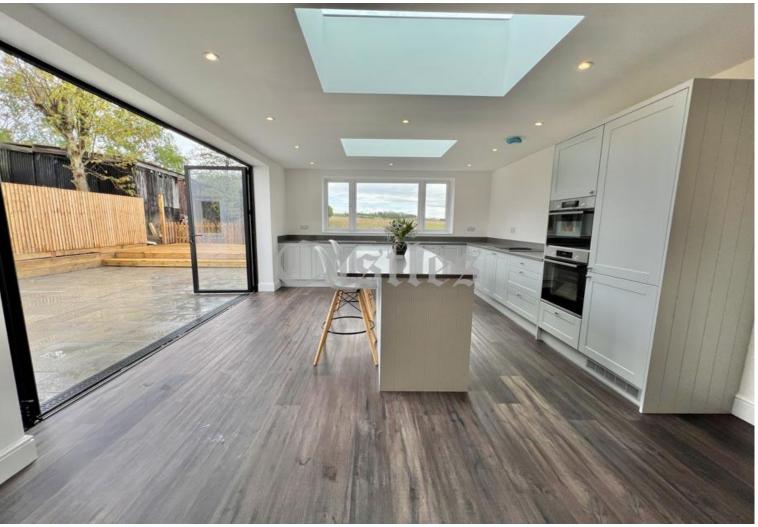

**Kitchen: 19' 0'' x 12' 9'' (5.79m x 3.88m):** Bi folding doors to garden, 2 x sky lightrs, down draft induction hob, Bosch appliances, centre island

Utility Room: 11' 0" x 8' 3" (3.35m x 2.51m): narrowing to 6' 1 (1.85m); access to shower room, access to garden