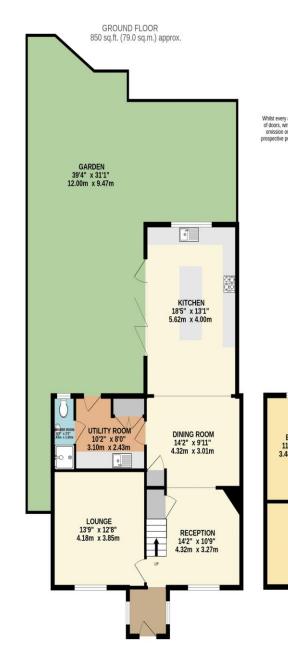

## hello@castles.london

castles.london

2/4 Highbridge Street Waltham Abbey EN9 1DT

**Entrance :** Driveway, side access to rear, front door to porch, access to Reception two.

## Reception 1: 13' 0" x 14' 3" (3.96m x 4.34m)

Reception 2: 14' 5" x 11' 2" (4.39m x 3.40m): narrowing to 11' 7 (3.53m) Stairs to first floor, opens to dining area

Dining Area: 14' 3" x 8' 2" (4.34m x 2.49m): narrowing to 11'7 (3.53m): Opens to kitchen, access to utility room

**Kitchen: 19' 0'' x 12' 9'' (5.79m x 3.88m):** Bi folding doors to garden, 2 x sky lightrs, down draft induction hob, Bosch appliances, centre island

Utility Room: 11' 0" x 8' 3" (3.35m x 2.51m): narrowing to 6' 1 (1.85m); access to shower room, access to garden

Ground Floor Shower room: 8' 3" x 4' 2" (2.51m x 1.27m)

Bedroom 1: 11' 1" x 10' 3" (3.38m x 3.12m): Access to en suite shower: (7'7 x 3'9)

Bedroom 2: 13' 2" x 9' 8" (4.01m x 2.94m)

**Bedroom 3: 14' 0" x 9' 9" (4.26m x 2.97m)** narrowing to 11' 5 (3.48m); Feature fireplace

Bedroom 4: 11' 5" x 7' 1" (3.48m x 2.16m)

Bathroom: 8' 8" x 6' 8" (2.64m x 2.03m)

**Rear Garden:** Side access, paved, decked and shingle areas

All details including floorplans are for representation purposes only and do not constitute a contract or warranty. Whilst every effort is made to ensure accuracy of descriptions and measurements, no responsibility is taken for errors, omissions and misstatements.