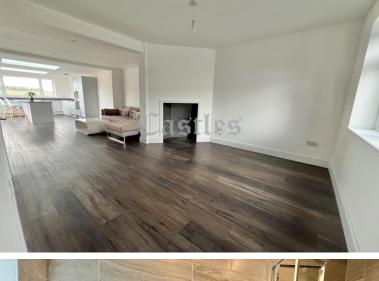

## Reception 1: 13' 0" x 14' 3" (3.96m x 4.34m)

Reception 2: 14' 5" x 11' 2" (4.39m x 3.40m): narrowing to 11' 7 (3.53m) Stairs to first floor, opens to dining area

Dining Area: 14' 3" x 8' 2" (4.34m x 2.49m): narrowing to 11'7 (3.53m): Opens to kitchen, access to utility room

Ground Floor Shower room: 8' 3" x 4' 2" (2.51m x 1.27m)

Bedroom 1: 11' 1" x 10' 3" (3.38m x 3.12m): Access to en suite shower: (7'7 x 3'9)

Bedroom 2: 13' 2" x 9' 8" (4.01m x 2.94m)

**Bedroom 3: 14' 0" x 9' 9" (4.26m x 2.97m)** narrowing to 11' 5 (3.48m); Feature fireplace