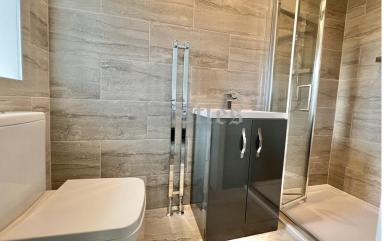

Ground Floor Shower room: 8' 3" x 4' 2" (2.51m x 1.27m)

Bedroom 1: 11' 1" x 10' 3" (3.38m x 3.12m): Access to en suite shower: (7'7 x 3'9)

Bedroom 2: 13' 2" x 9' 8" (4.01m x 2.94m)

**Bedroom 3: 14' 0" x 9' 9" (4.26m x 2.97m)** narrowing to 11' 5 (3.48m); Feature fireplace

Bedroom 4: 11' 5" x 7' 1" (3.48m x 2.16m)

Bathroom: 8' 8" x 6' 8" (2.64m x 2.03m)

**Rear Garden:** Side access, paved, decked and shingle areas

All details including floorplans are for representation purposes only and do not constitute a contract or warranty. Whilst every effort is made to ensure accuracy of descriptions and measurements, no responsibility is taken for errors, omissions and misstatements.