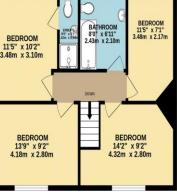

Ground Floor Shower room: 8' 3" x 4' 2" (2.51m x 1.27m)

Bedroom 1: 11' 1" x 10' 3" (3.38m x 3.12m): Access to en suite shower: (7'7 x 3'9)

Bedroom 2: 13' 2" x 9' 8" (4.01m x 2.94m)

**Bedroom 3: 14' 0" x 9' 9" (4.26m x 2.97m)** narrowing to 11' 5 (3.48m); Feature fireplace

Bedroom 4: 11' 5" x 7' 1" (3.48m x 2.16m)

Bathroom: 8' 8" x 6' 8" (2.64m x 2.03m)

**Rear Garden:** Side access, paved, decked and shingle areas

All details including floorplans are for representation purposes only and do not constitute a contract or warranty. Whilst every effort is made to ensure accuracy of descriptions and measurements, no responsibility is taken for errors, omissions and misstatements.

1ST FLOOR 565 sq.ft. (52.5 sq.m.) approx.

TOTAL FLOOR AREA: 1415 sq.ft. (131.5 sq.m.) approx. very attempt has been made to ensure the accuracy of the floorplan contained here, measurements s, windows, norms and any other terms are approximate and no responsibility is taken for any error, to rom s-statement. This plan is for illustrate purposes only and should be used as such by any the purchaser. The services, systems and appliances shown have not been tested and no guarantee as to their operability or efficiency can be given. Made with Metropix 62024