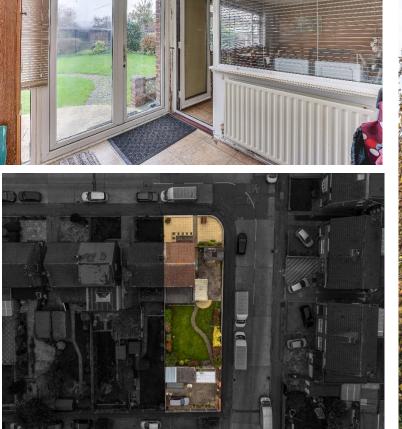

# Tollgate Road, Waltham Cross, EN8 8QX

POTENTIAL DEVELOPMENT

**OPPORTUNITY - Of particular interest to** builders and property investors:- A rare chance to acquire this 3 bedroom extended semi-detached family house located on a generous size corner plot off Holmesdale, within approximately 0.5m of Waltham Cross town centre and train station (serving London Liverpool Street station) and close to local parks and schools. This larger than normal corner plot may offer scope for subdivision of site and development (subject to planning permission) or large extensions (subject to planning permission). The property is offered for sale on a chain free basis and viewing is highly recommended. Features include:- 3 bedrooms, large corner plot with rear access, extension to rear, ground floor WC, 1st floor family bathroom, living room, rear garden, garage to rear via own driveway, double glazing, gas central heating, chain free sale.