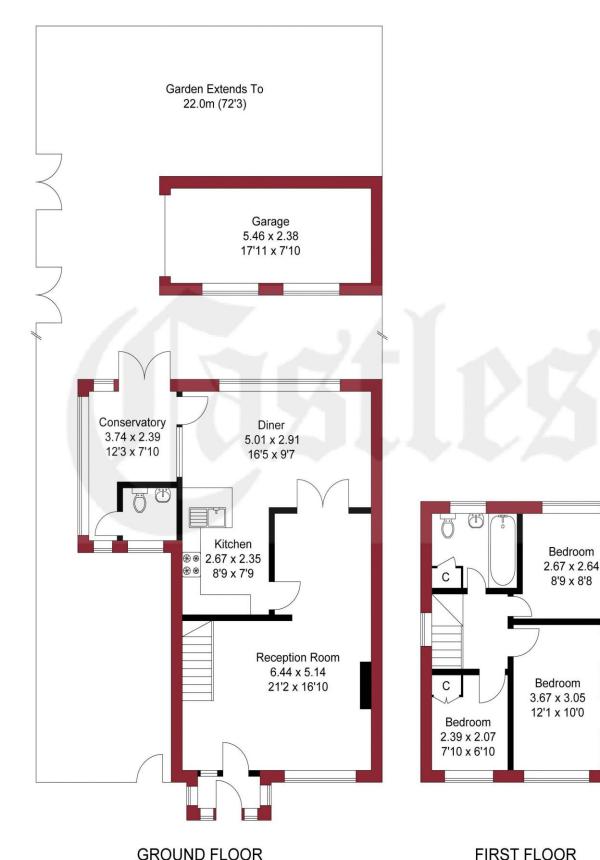

## APPROXIMATE GROSS INTERNAL AREA 93.05 sqm / 1001.58 sqft (Excluding Garage) 106.04 sqm / 1141.40 sqft (Including Garage)

### **GROUND FLOOR**

THIS PLAN IS FOR ILLUSTRATION ONLY AND MAY NOT BE REPRESENTATIVE OF THE PROPERTY

| ating       |         |           |
|-------------|---------|-----------|
|             | Current | Potential |
| E<br>F<br>G | 67  D   | 82  B     |