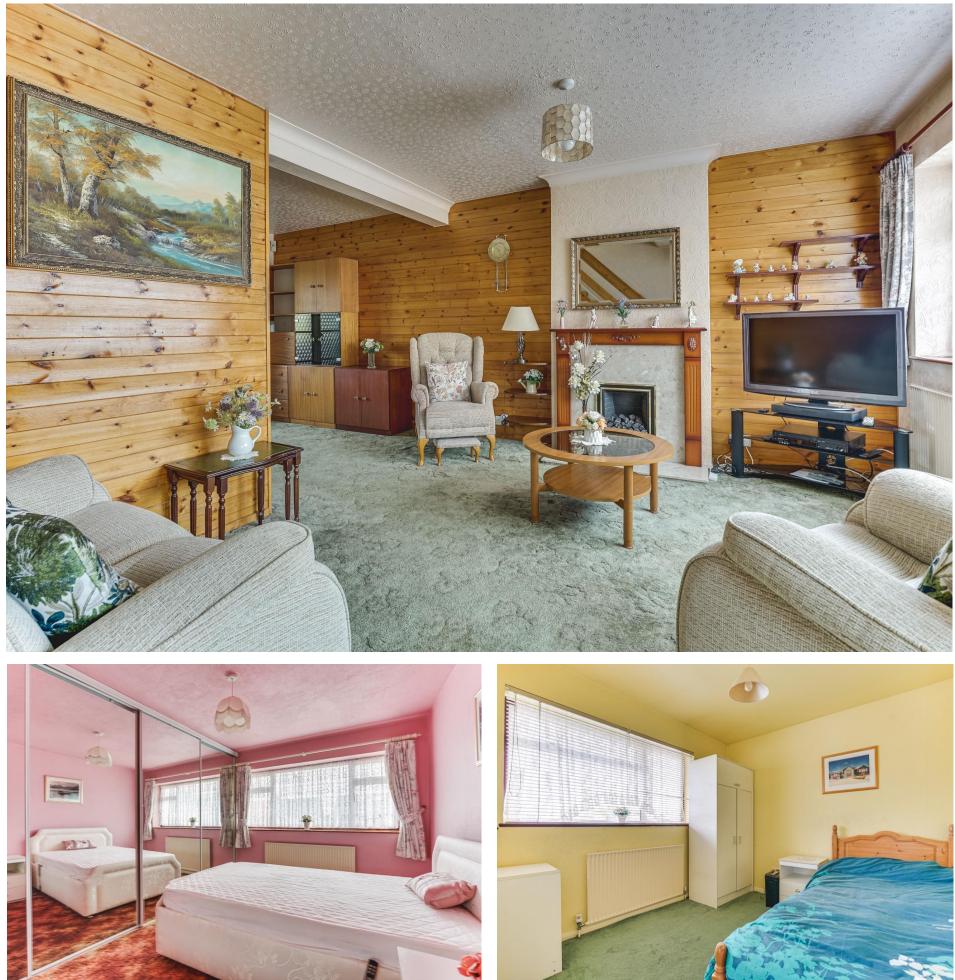

# Tollgate Road, Waltham Cross, EN8 8QX

POTENTIAL DEVELOPMENT

**OPPORTUNITY - Of particular interest to** builders and property investors:- A rare chance to acquire this 3 bedroom extended semi-detached family house located on a generous size corner plot off Holmesdale, within approximately 0.5m of Waltham Cross town centre and train station (serving London Liverpool Street station) and close to local parks and schools. This larger than normal corner plot may offer scope for subdivision of site and development (subject to planning permission) or large extensions (subject to planning permission). The property is offered for sale on a chain free basis and viewing is highly recommended. Features include:- 3 bedrooms, large corner plot with rear access, extension to rear, ground floor WC, 1st floor family bathroom, living room, rear garden, garage to rear via own driveway, double glazing, gas central heating, chain free sale.