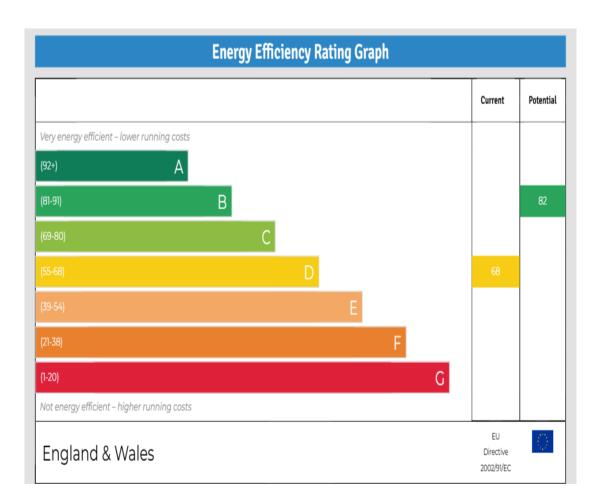

EPC Rating: D

Council Tax Band: D

Agents Note:- We are advised the gas central heating system is not working.

£399,995 Freehold

020 8804 8000 enfield@castles.london

APPROXIMATE GROSS INTERNAL AREA 80.77 sqm / 869.40 sqft (Excluding Shed) 86.60 sqm / 932.15 sqft (Including Shed)