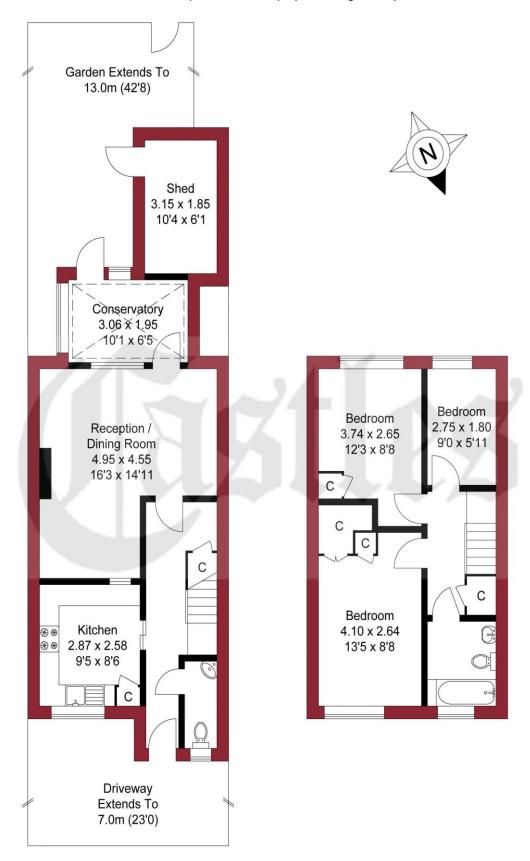

EPC Rating: D

Council Tax Band: D

Agents Note:- We are advised the gas central heating system is not working.

£399,995 Freehold

020 8804 8000 enfield@castles.london

APPROXIMATE GROSS INTERNAL AREA 80.77 sqm / 869.40 sqft (Excluding Shed) 86.60 sqm / 932.15 sqft (Including Shed)

**GROUND FLOOR** 

FIRST FLOOR

THIS PLAN IS FOR ILLUSTRATION ONLY AND MAY NOT BE REPRESENTATIVE OF THE PROPERTY