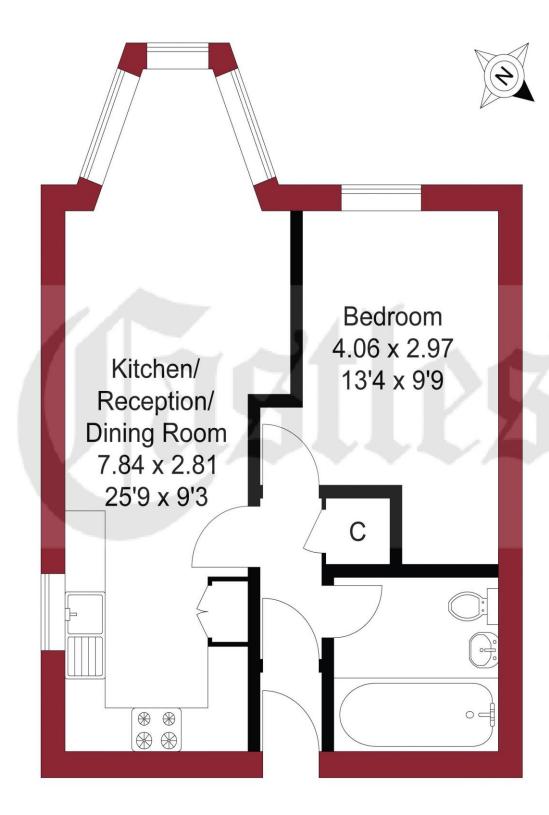

## APPROXIMATE GROSS INTERNAL AREA 35.95 sqm / 386.96 sqft

**GROUND FLOOR** 

THIS PLAN IS FOR ILLUSTRATION ONLY AND MAY NOT BE REPRESENTATIVE OF THE PROPERTY