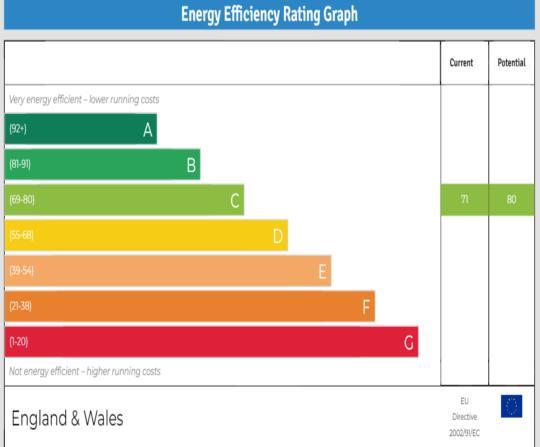

EPC Rating: C Current: 71 Potential: 80

Council Tax Band: B

Terms of Lease: Approximately 85 years remaining Service Charge: £1,836.35 P/A Ground Rent: £25.00 P/A

£210,000 L

Leasehold

020 8804 8000 enfield@castles.london