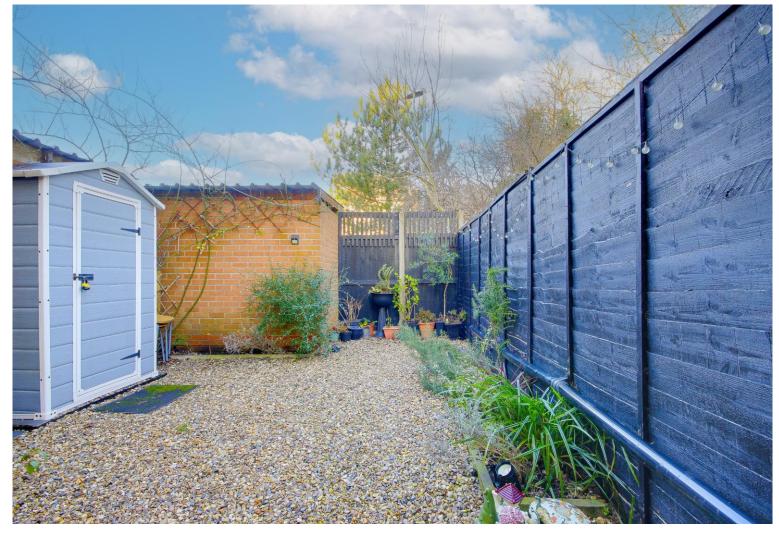

Features include: own front entrance, allocated parking space, gas central heating (untested), double glazing, 19' lounge, own rear garden.

EPC Rating: C Council Tax Band: C

As Advised by the Seller: Lease: Expires in 2194 approx 170