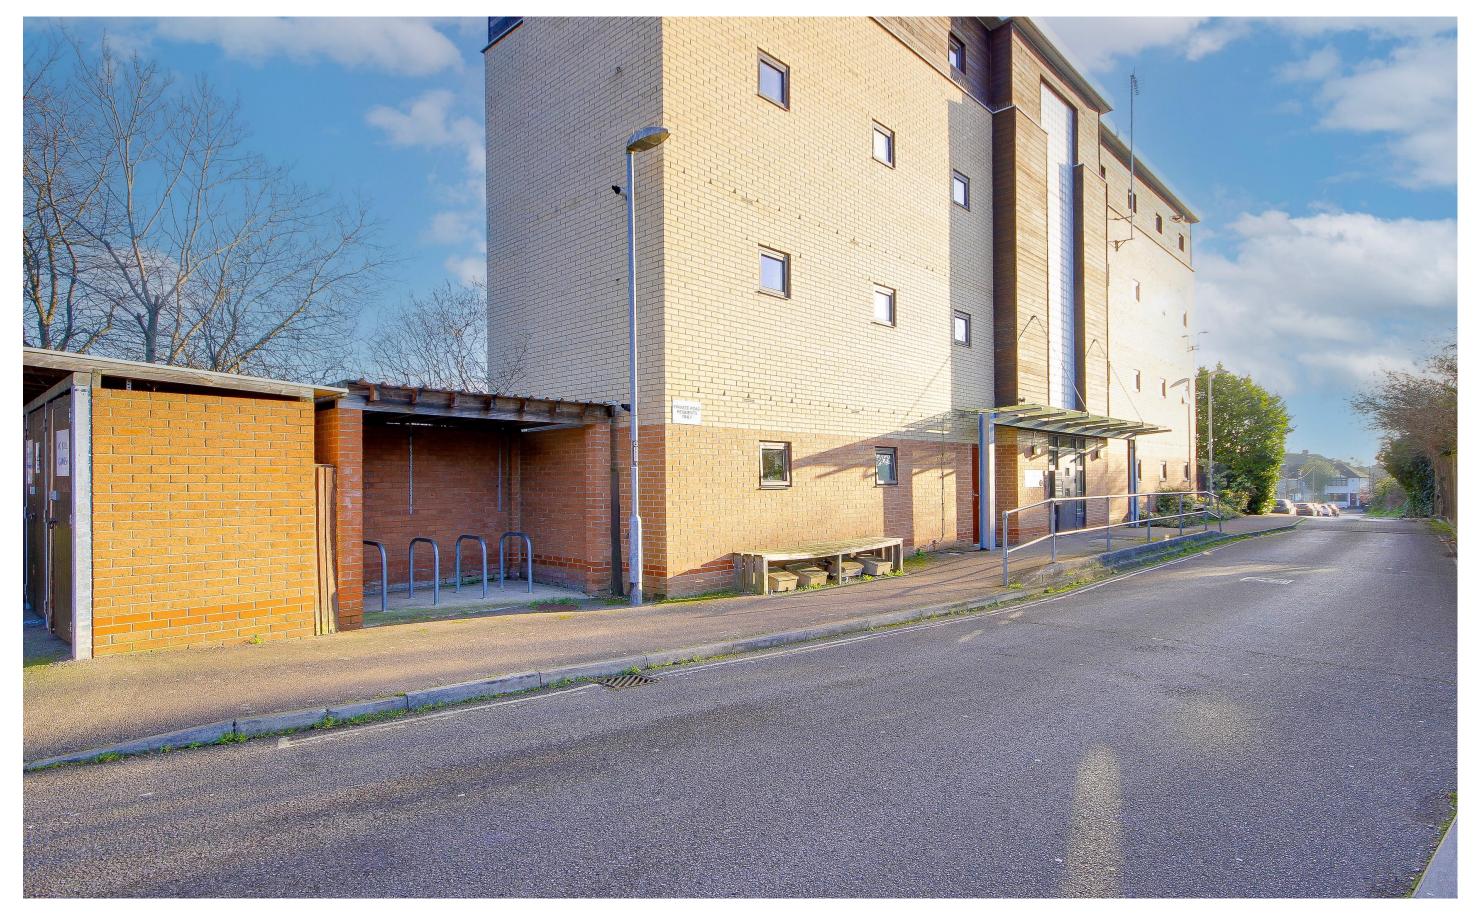

## Pipit Court, Teal Close, EN3 5TL

A larger than usual one bedroom ground floor modern flat with own entrance and own garden, situated off Turkey Street, within easy access to Turkey Street BR station. An internal viewing is recommended.

Features include: own front entrance, allocated parking space, gas central heating (untested), double glazing, 19' lounge, own rear garden.

EPC Rating: C Council Tax Band: C

As Advised by the Seller: Lease: Expires in 2194 approx 170