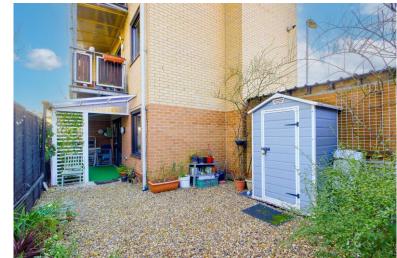

## Pipit Court, Teal Close, EN3 5TL

A larger than usual one bedroom ground floor modern flat with own entrance and own garden, situated off Turkey Street, within easy access to Turkey Street BR station. An internal viewing is recommended.

Features include: own front entrance, allocated parking space, gas central heating (untested), double glazing, 19' lounge, own rear garden.

EPC Rating: C Council Tax Band: C

As Advised by the Seller: Lease: Expires in 2194 approx 170