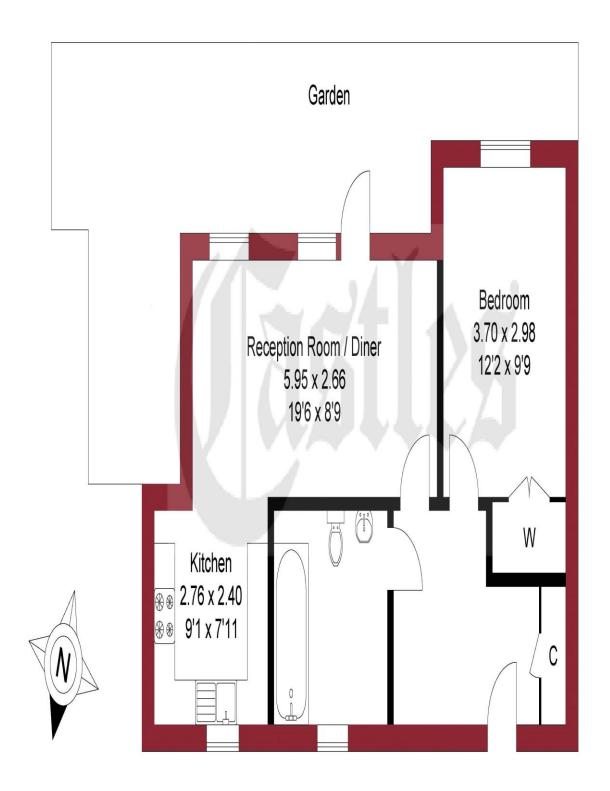

## APPROXIMATE GROSS INTERNAL AREA 52.63 sqm / 566.50 sqft

THIS PLAN IS FOR ILLUSTRATION ONLY AND MAY NOT BE REPRESENTATIVE OF THE PROPERTY