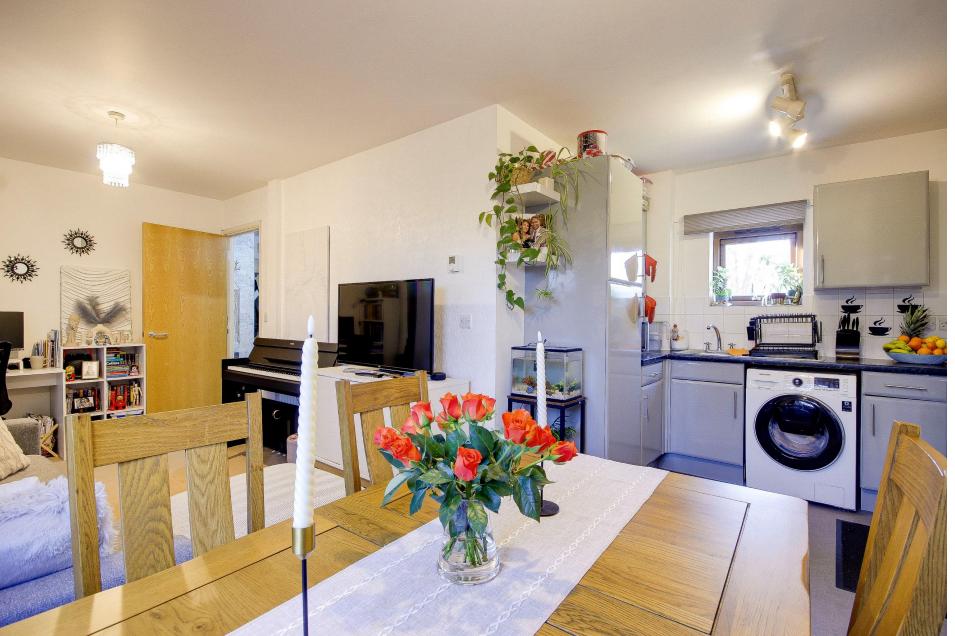

Features include: own front entrance, allocated parking space, gas central heating (untested), double glazing, 19' lounge, own rear garden.

EPC Rating: C Council Tax Band: C

As Advised by the Seller: Lease: Expires in 2194 approx 170