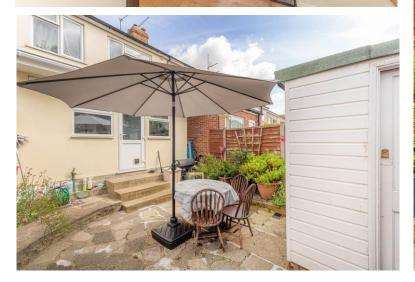

## Albany Park Avenue, EN3 5NT

An extended mid-terraced 3 bedroom 1930's house located off Hertford Road close to Albany Park and a selection of local schools and amenities. Also within approximately 1m of Brimsdown British Rail station serving London Liverpool Street. Features include:- extended kitchen, off-street parking, two reception rooms, ground floor bathroom, outbuilding which could be used as an office/storage.