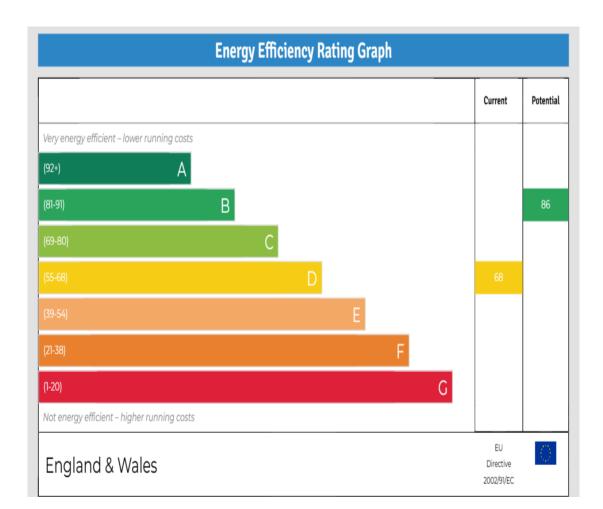

EPC Rating: D

Council Tax Band: C

£389,995 Freehold

020 8804 8000 enfield@castles.london

APPROXIMATE GROSS INTERNAL AREA 70.68 sqm / 760.79 sqft (Excluding Office) 76.60 sqm / 824.51 sqft (Including Office)