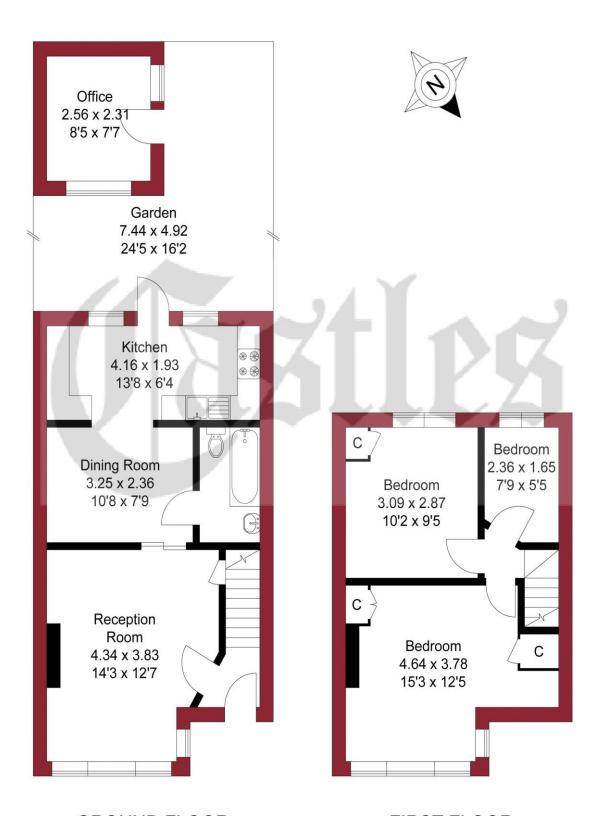

EPC Rating: D

Council Tax Band: C

£389,995 Freehold

020 8804 8000 enfield@castles.london

APPROXIMATE GROSS INTERNAL AREA 70.68 sqm / 760.79 sqft (Excluding Office) 76.60 sqm / 824.51 sqft (Including Office)

**GROUND FLOOR** 

FIRST FLOOR

THIS PLAN IS FOR ILLUSTRATION ONLY AND MAY NOT BE REPRESENTATIVE OF THE PROPERTY