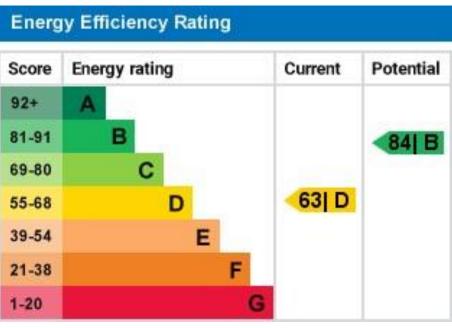

EPC Rating: D Council Tax Band: E

Offers in Excess of £650,000 Freehold

020 8804 8000 enfield@castles.london

APPROXIMATE GROSS INTERNAL AREA 132.44 sqm / 1425.57 sqft (Excluding Garage) 142.60 sqm / 1534.93 sqft (Including Garage)