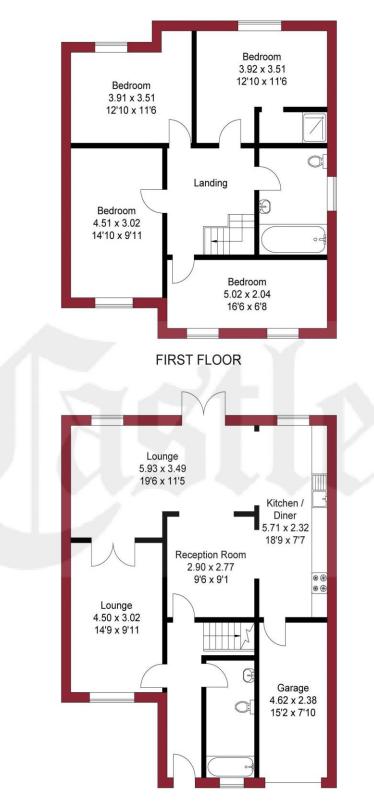

EPC Rating: D Council Tax Band: E

Offers in Excess of £650,000 Freehold

020 8804 8000 enfield@castles.london

APPROXIMATE GROSS INTERNAL AREA 132.44 sqm / 1425.57 sqft (Excluding Garage) 142.60 sqm / 1534.93 sqft (Including Garage)

**GROUND FLOOR** 

THIS PLAN IS FOR ILLUSTRATION ONLY AND MAY NOT BE **REPRESENTATIVE OF THE PROPERTY** 