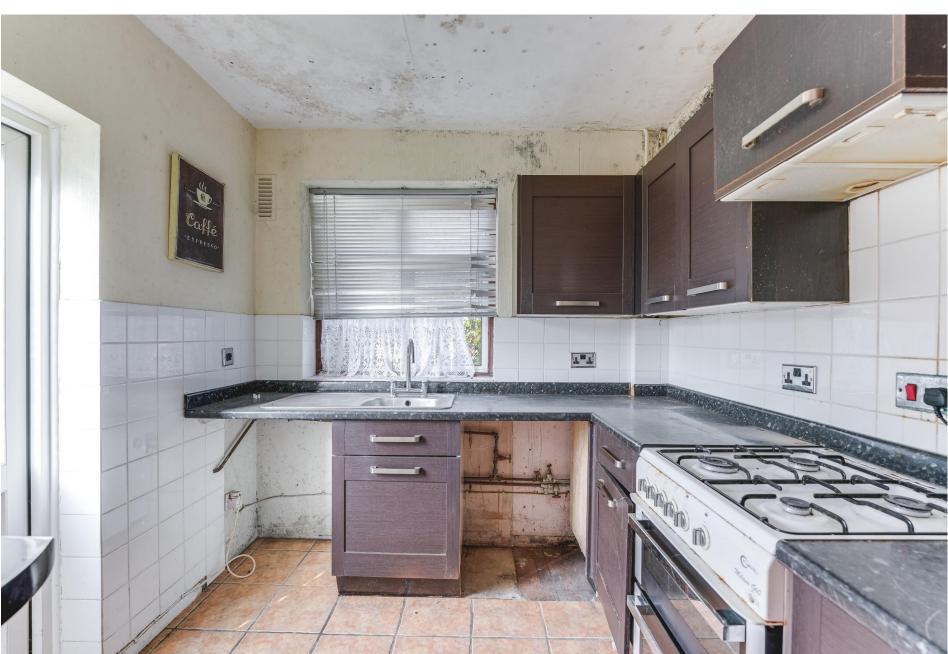

## Claremont Road, EN4 0HP

A detached 3 bedroom house with own rear and front garden in need of modernisation throughout. The property offers spacious accommodation and is located in a highly desirable location. Features include:- first floor bathroom, 3 good size bedrooms, double glazing, gas central heating, extension potential (subject to planning permission) and chain free.