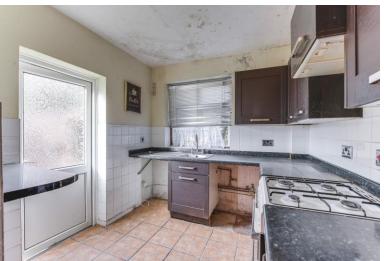

## Claremont Road, EN4 0HP

A detached 3 bedroom house with own rear and front garden in need of modernisation throughout. The property offers spacious accommodation and is located in a highly desirable location. Features include:- first floor bathroom, 3 good size bedrooms, double glazing, gas central heating, extension potential (subject to planning permission) and chain free.