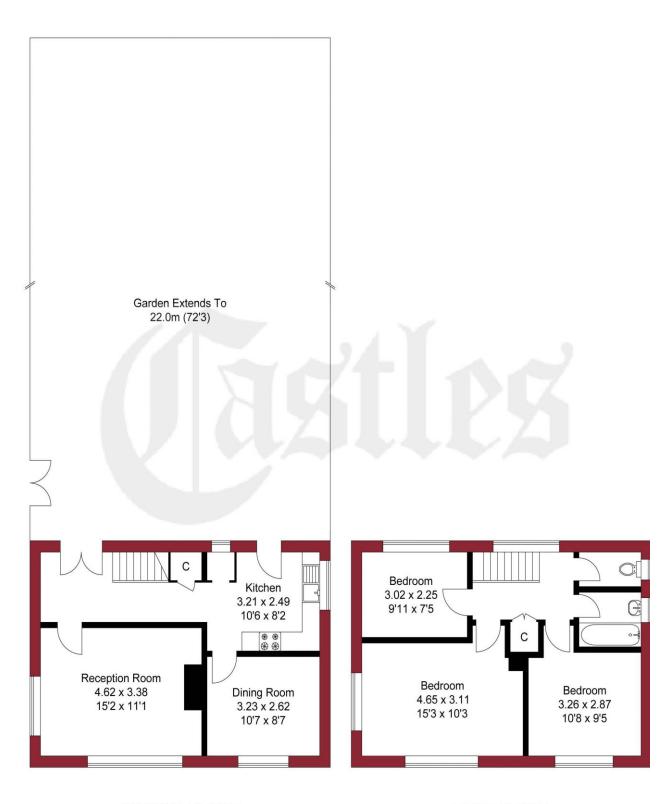

## APPROXIMATE GROSS INTERNAL AREA 86.08 sgm / 926.55 sgft

**GROUND FLOOR** 

FIRST FLOOR

THIS PLAN IS FOR ILLUSTRATION ONLY AND MAY NOT BE REPRESENTATIVE OF THE PROPERTY