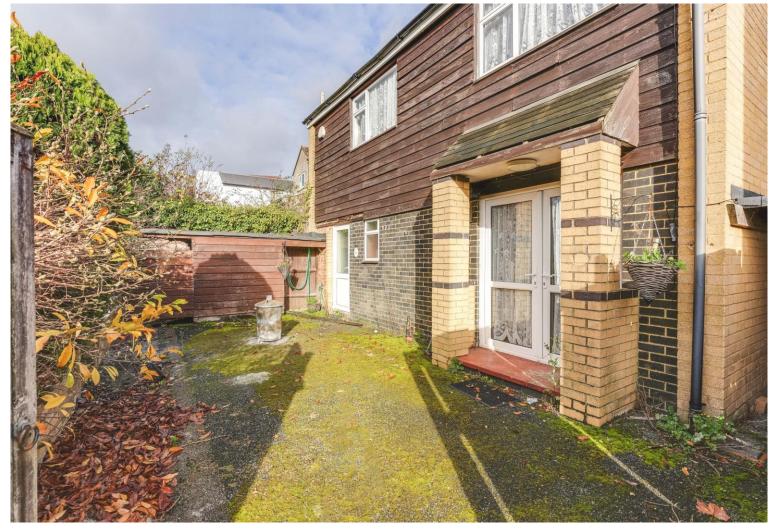

## Claremont Road, EN4 0HP

A detached 3 bedroom house with own rear and front garden in need of modernisation throughout. The property offers spacious accommodation and is located in a highly desirable location. Features include:- first floor bathroom, 3 good size bedrooms, double glazing, gas central heating, extension potential (subject to planning permission) and chain free.