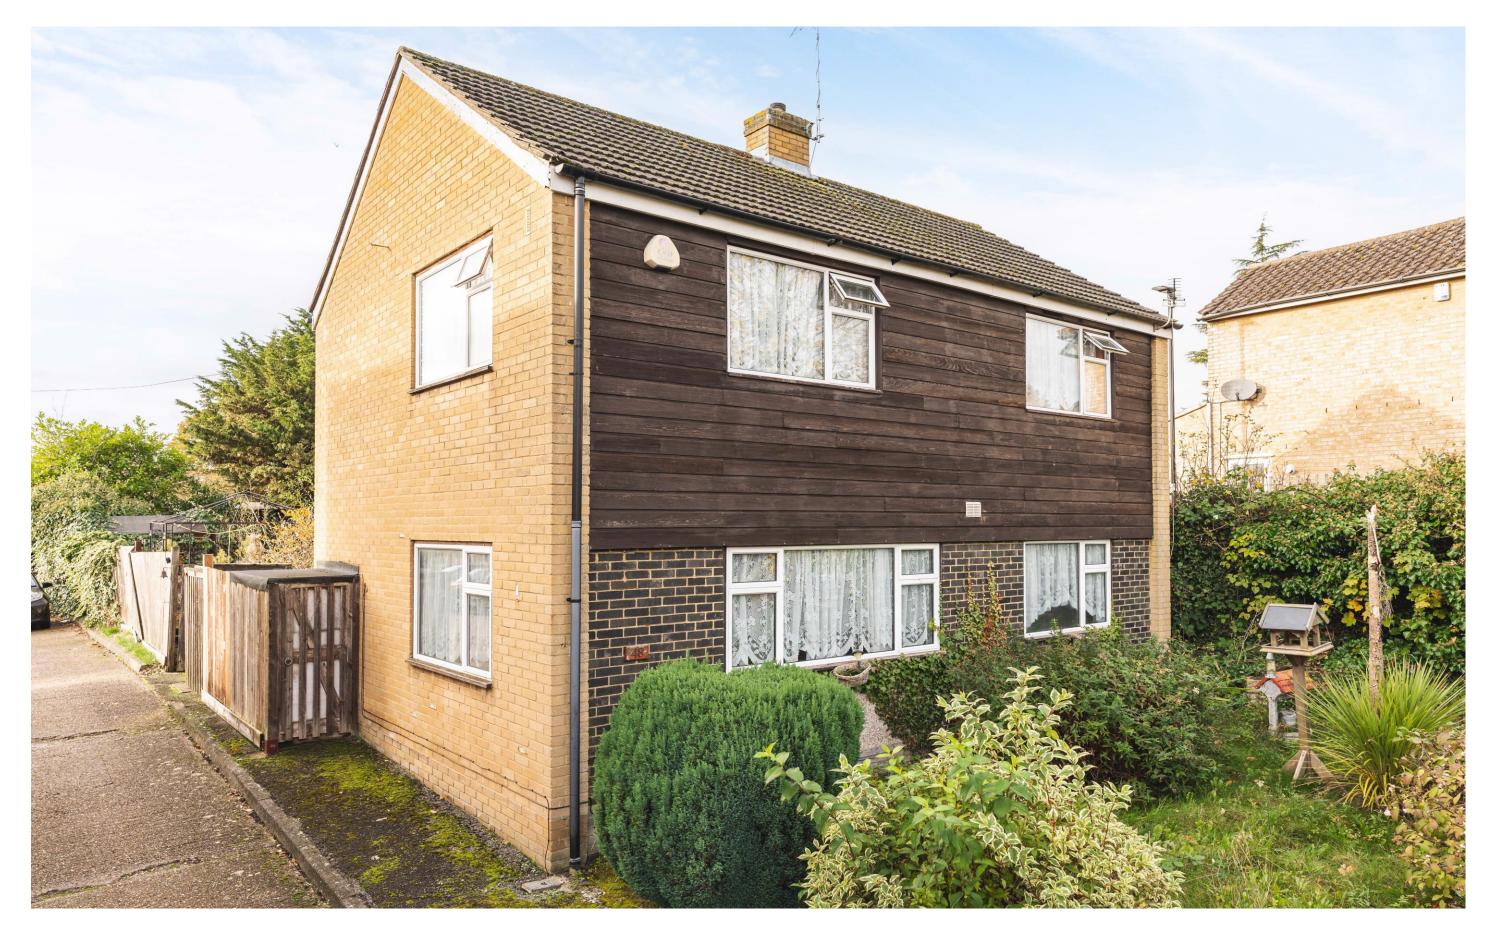

**Claremont Road, EN4 0HP** 

Offers in Excess of £810,000

Freehold

## Claremont Road, EN4 0HP

A detached 3 bedroom house with own rear and front garden in need of modernisation throughout. The property offers spacious accommodation and is located in a highly desirable location. Features include:- first floor bathroom, 3 good size bedrooms, double glazing, gas central heating, extension potential (subject to planning permission) and chain free.