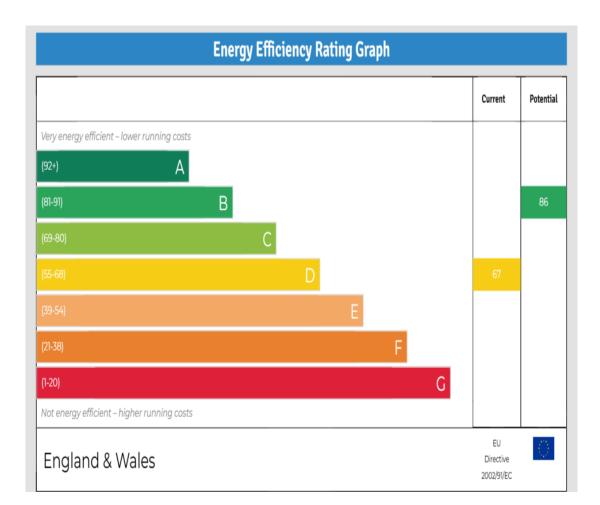

EPC Rating: D

Council Tax Band: E

Offers in Excess of £400,000 Freehold

020 8804 8000 enfield@castles.london

APPROXIMATE GROSS INTERNAL AREA 86.89 sqm / 935.27 sqft (Excluding Garage) 99.14 sqm / 1067.13 sqft (Including Garage)