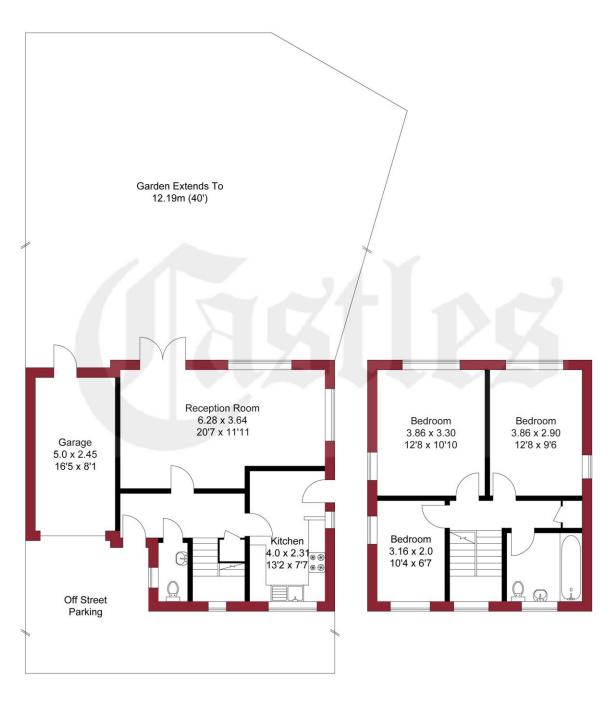

EPC Rating: D

Council Tax Band: E

Offers in Excess of £400,000 Freehold

020 8804 8000 enfield@castles.london

APPROXIMATE GROSS INTERNAL AREA 86.89 sqm / 935.27 sqft (Excluding Garage) 99.14 sqm / 1067.13 sqft (Including Garage)

**GROUND FLOOR** 

FIRST FLOOR

THIS PLAN IS FOR ILLUSTRATION ONLY AND MAY NOT BE REPRESENTATIVE OF THE PROPERTY