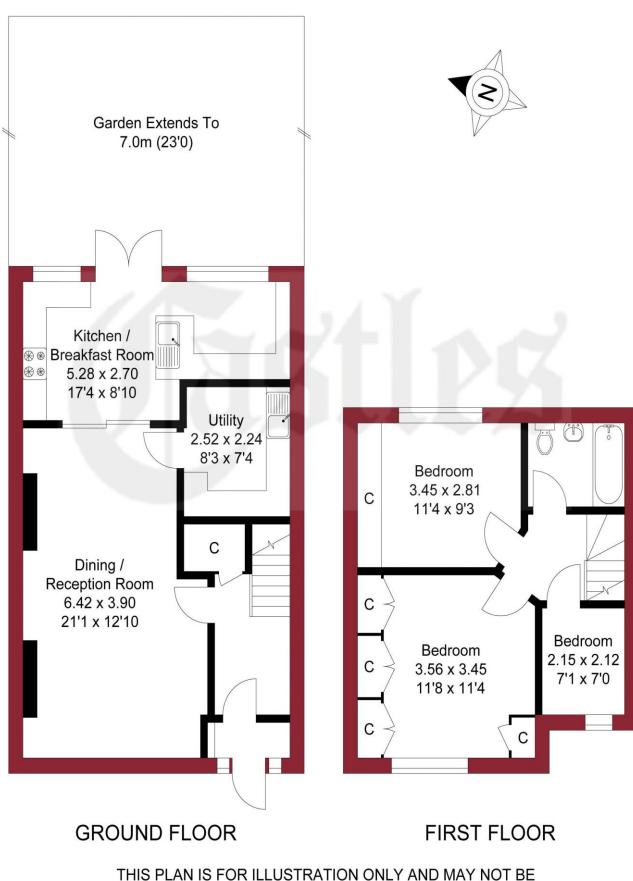

## Bedford Crescent, EN3 6JU

A well presented and extended 3 bedroom mid-terraced family house located in a cul-de-sac off Cunningham Avenue in Freezywater, less than 1 mile from Enfield Lock and Waltham Cross train stations (serving London Liverpool Street) and close to local schools, shops and parks. Viewing is recommended. Features include:- front off-street parking for 2 cars, double glazing, gas central heating, through lounge, extended kitchen, rear garden, 1st floor bathroom, utility room, quiet cul-de-sac location, viewing is recommended.

EPC Rating: TBC

Council Tax Band: D

Agents Note:- We are advised by the seller the rear extension was subject to a subsidence claim approximately 10 years ago.

£435,000 Freehold

020 8804 8000 enfield@castles.london

## APPROXIMATE GROSS INTERNAL AREA 87.47sqm / 941.51 sqft