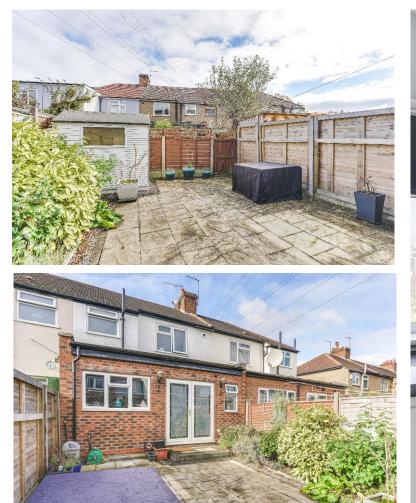

## Bedford Crescent, EN3 6JU

A well presented and extended 3 bedroom mid-terraced family house located in a cul-de-sac off Cunningham Avenue in Freezywater, less than 1 mile from Enfield Lock and Waltham Cross train stations (serving London Liverpool Street) and close to local schools, shops and parks. Viewing is recommended. Features include:- front off-street parking for 2 cars, double glazing, gas central heating, through lounge, extended kitchen, rear garden, 1st floor bathroom, utility room, quiet cul-de-sac location, viewing is recommended.

EPC Rating: TBC

Council Tax Band: D

Agents Note:- We are advised by the seller the rear extension was subject to a subsidence claim approximately 10 years ago.

£435,000 Freehold

020 8804 8000 enfield@castles.london