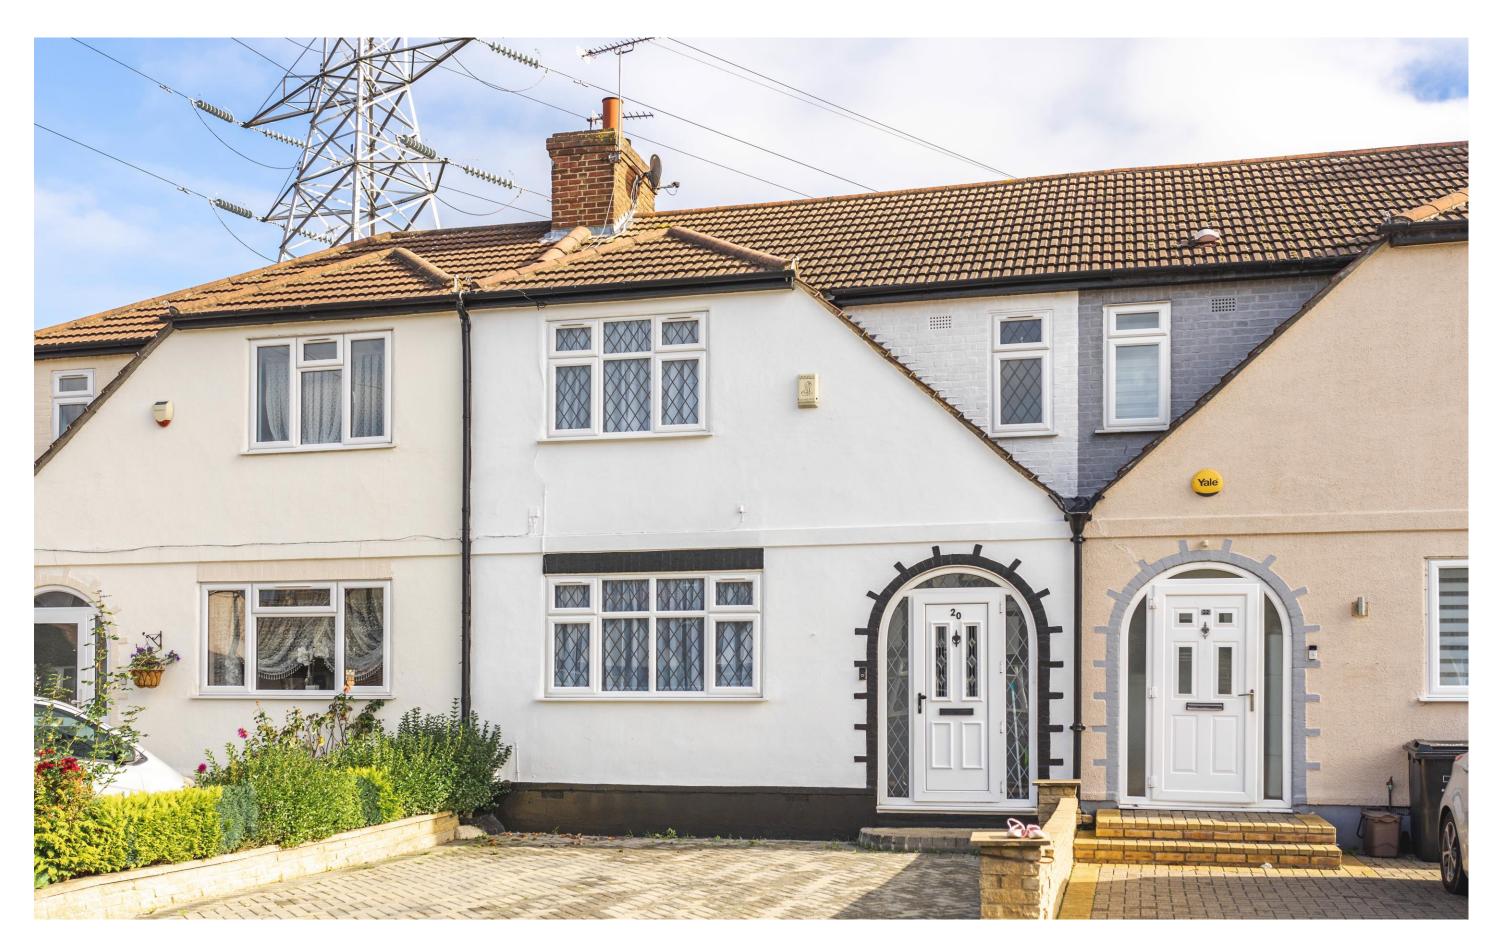

## Bedford Crescent, EN3 6JU

£435,000 Freehold

## Bedford Crescent, EN3 6JU

A well presented and extended 3 bedroom mid-terraced family house located in a cul-de-sac off Cunningham Avenue in Freezywater, less than 1 mile from Enfield Lock and Waltham Cross train stations (serving London Liverpool Street) and close to local schools, shops and parks. Viewing is recommended. Features include:- front off-street parking for 2 cars, double glazing, gas central heating, through lounge, extended kitchen, rear garden, 1st floor bathroom, utility room, quiet cul-de-sac location, viewing is recommended.