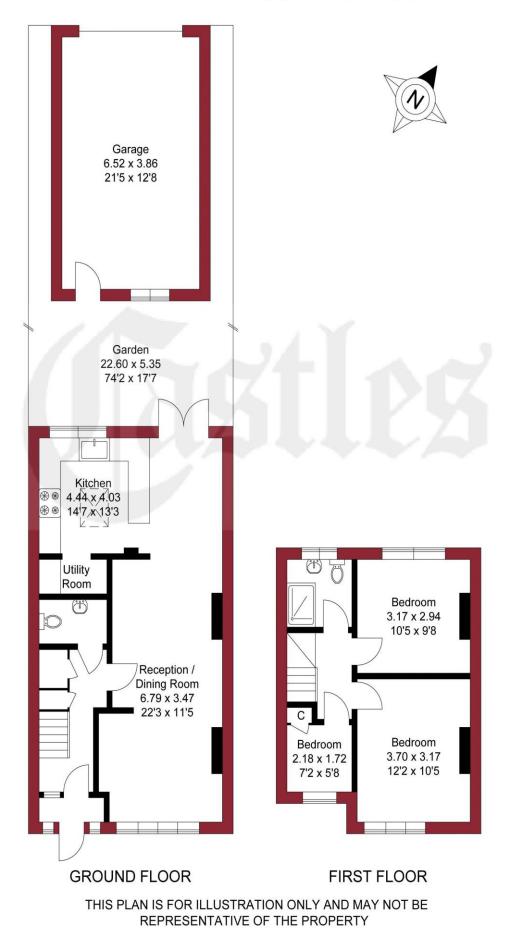

**EPC** Rating: D

Council Tax Band: C

£460,000 Freehold

020 8804 8000 enfield@castles.london

APPROXIMATE GROSS INTERNAL AREA 84.40 sqm / 908.47 sqft (Excluding Garage) 109.57 sqm / 1179.40 sqft (Including Garage)