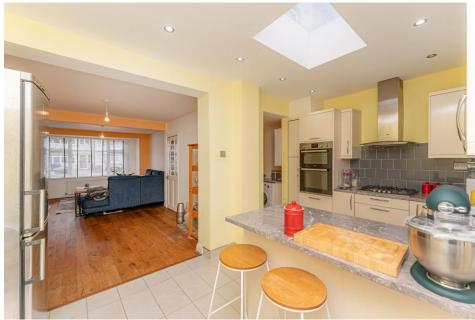

## Winnington Road, EN3 5RJ

A well presented and extended 3 bedroom mid terraced family house located off Turkey Street, within 0.2m of Turkey Street train station (serving London Liverpool Street) and close to the Hertford Road and local schools, shops and bus routes. Viewing is highly recommended. Features include:- front off street parking for 2 cars, double glazing, gas central heating, through lounge, extended kitchen/diner, ground floor WC, 1st floor family bathroom, 3 bedrooms, rear garden, double garage to rear accessed via gated service road, viewing is recommended.