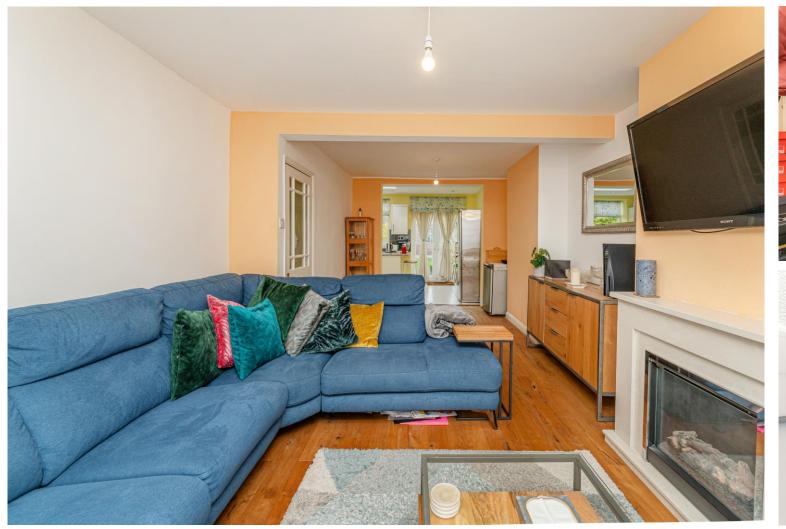

## Winnington Road, EN3 5RJ

A well presented and extended 3 bedroom mid terraced family house located off Turkey Street, within 0.2m of Turkey Street train station (serving London Liverpool Street) and close to the Hertford Road and local schools, shops and bus routes. Viewing is highly recommended. Features include:- front off street parking for 2 cars, double glazing, gas central heating, through lounge, extended kitchen/diner, ground floor WC, 1st floor family bathroom, 3 bedrooms, rear garden, double garage to rear accessed via gated service road, viewing is recommended.