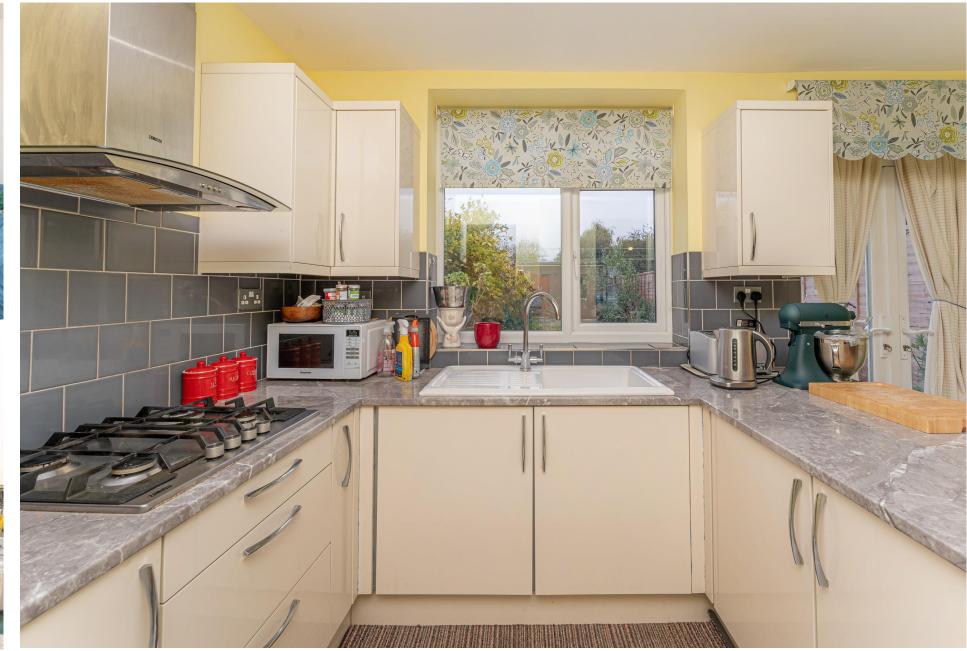

## Winnington Road, EN3 5RJ

A well presented and extended 3 bedroom mid terraced family house located off Turkey Street, within 0.2m of Turkey Street train station (serving London Liverpool Street) and close to the Hertford Road and local schools, shops and bus routes. Viewing is highly recommended. Features include:- front off street parking for 2 cars, double glazing, gas central heating, through lounge, extended kitchen/diner, ground floor WC, 1st floor family bathroom, 3 bedrooms, rear garden, double garage to rear accessed via gated service road, viewing is recommended.