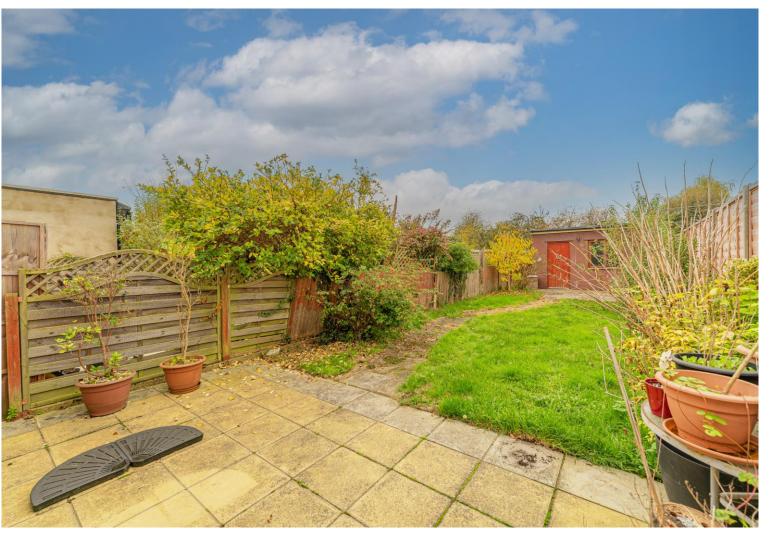

## Winnington Road, EN3 5RJ

A well presented and extended 3 bedroom mid terraced family house located off Turkey Street, within 0.2m of Turkey Street train station (serving London Liverpool Street) and close to the Hertford Road and local schools, shops and bus routes. Viewing is highly recommended. Features include:- front off street parking for 2 cars, double glazing, gas central heating, through lounge, extended kitchen/diner, ground floor WC, 1st floor family bathroom, 3 bedrooms, rear garden, double garage to rear accessed via gated service road, viewing is recommended.