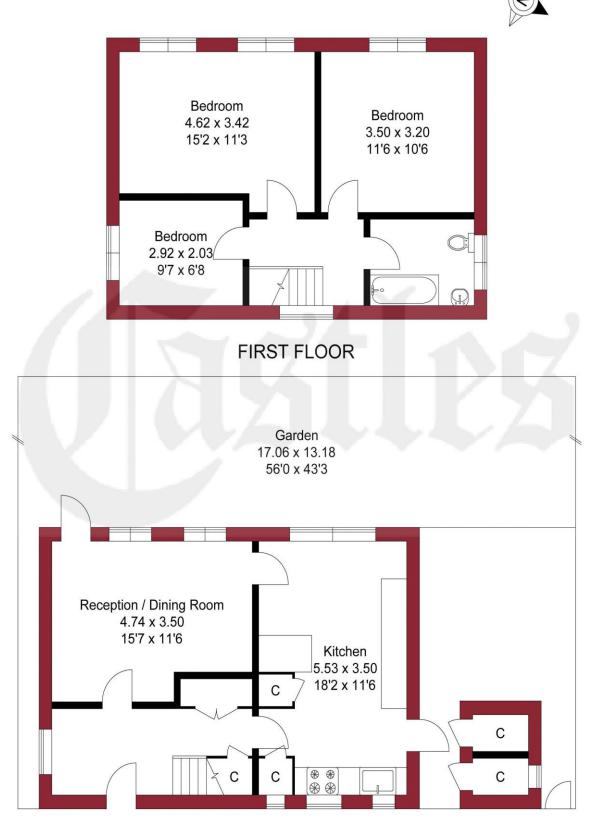

EPC Rating: TBC

Council Tax Band: TTB

Offers in Excess of £400,000 Freehold

020 8804 8000 enfield@castles.london

APPROXIMATE GROSS INTERNAL AREA 95.11 sqm / 1023.75 sqft (Including Outbuilding) 92.79 sqm / 998.78 sqft (Excluding Outbuilding)

**GROUND FLOOR** 

THIS PLAN IS FOR ILLUSTRATION ONLY AND MAY NOT BE REPRESENTATIVE OF THE PROPERTY