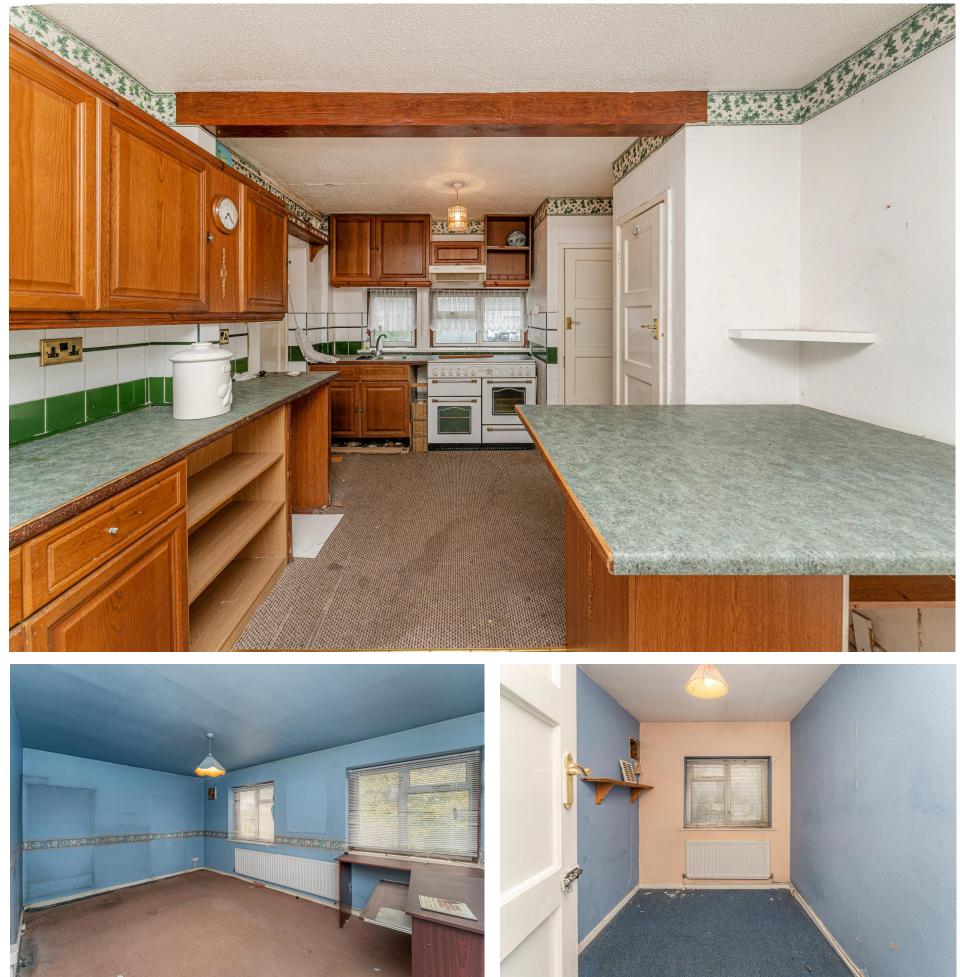

## Salisbury Road, EN3 6HG

A detached 3 bedroom house located in a cul-de-sac off Ordnance Road less than 0.3m to Enfield Lock BR station (serving London Liverpool Street) and close to a selection of local schools. Features include:- front and rear garden, upstairs bathroom, kitchen diner, potential to extend (subject to planning permission) and chain free.