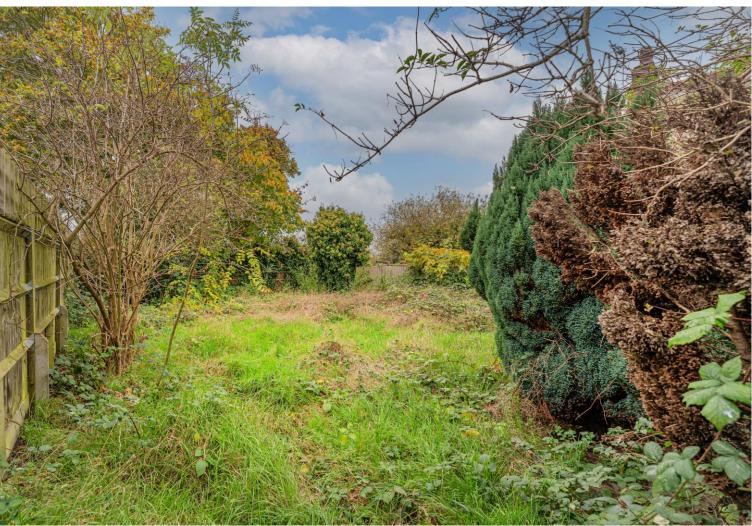

## Salisbury Road, EN3 6HG

A detached 3 bedroom house located in a cul-de-sac off Ordnance Road less than 0.3m to Enfield Lock BR station (serving London Liverpool Street) and close to a selection of local schools. Features include:- front and rear garden, upstairs bathroom, kitchen diner, potential to extend (subject to planning permission) and chain free.