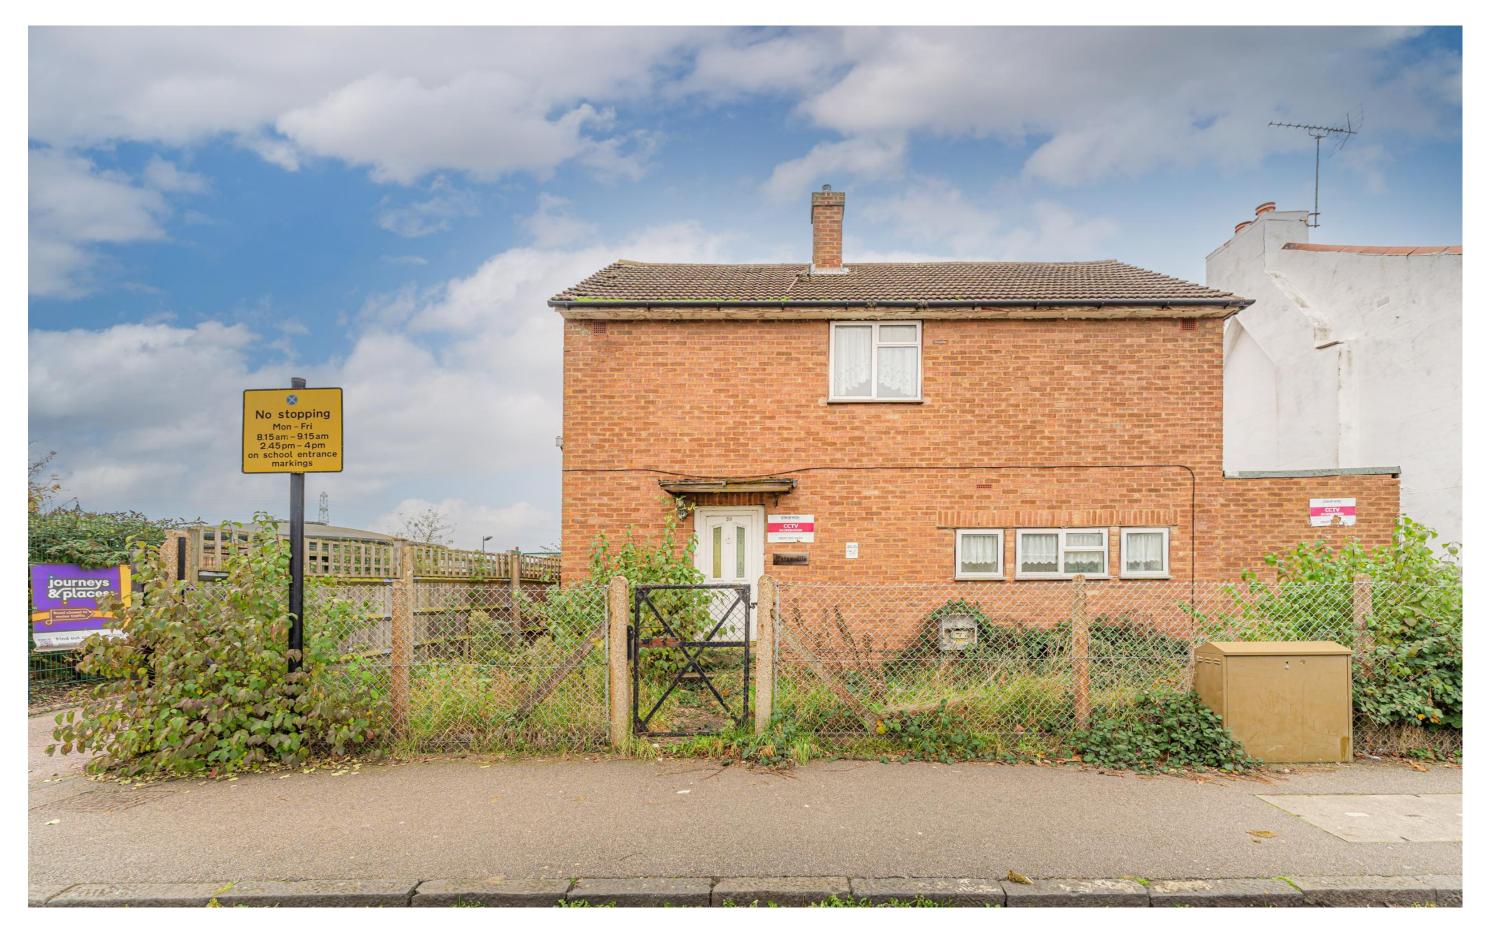

## Salisbury Road, EN3 6HG

Offers in Excess of £400,000

Freehold

## Salisbury Road, EN3 6HG

A detached 3 bedroom house located in a cul-de-sac off Ordnance Road less than 0.3m to Enfield Lock BR station (serving London Liverpool Street) and close to a selection of local schools. Features include:- front and rear garden, upstairs bathroom, kitchen diner, potential to extend (subject to planning permission) and chain free.

EPC Rating: TBC

Council Tax Band: TTB

Offers in Excess of £400,000 Freehold

020 8804 8000 enfield@castles.london

APPROXIMATE GROSS INTERNAL AREA 95.11 sqm / 1023.75 sqft (Including Outbuilding) 92.79 sqm / 998.78 sqft (Excluding Outbuilding)