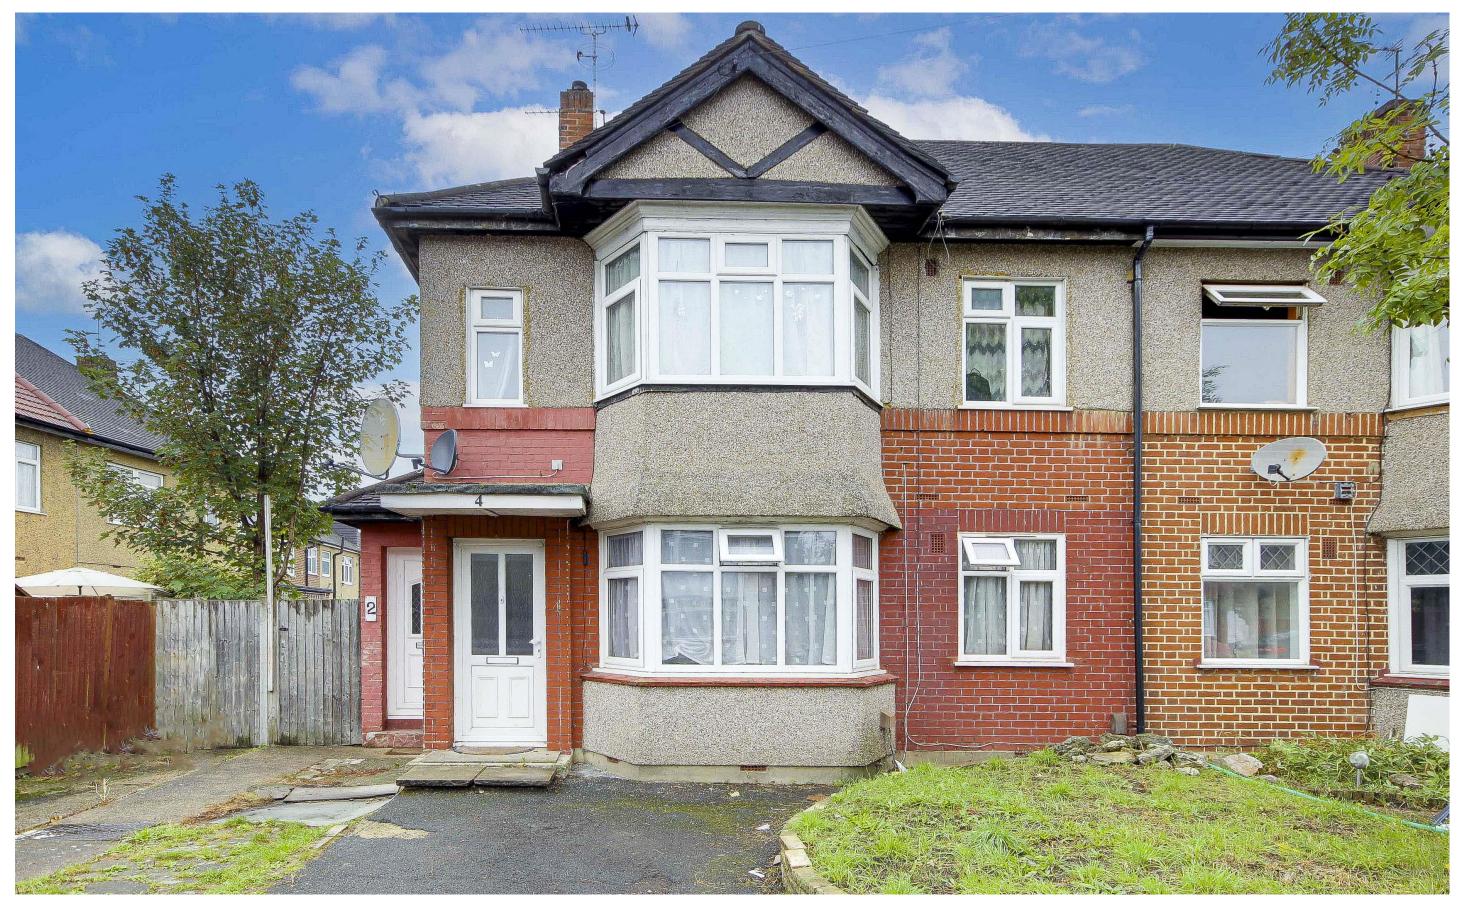

Glenloch Road, EN3 7HL

£260,000

Leasehold

# Glenloch Road, EN3 7HL

## \*\* Buy to let investors only \*\*

A ground floor 2 bedroom purpose built maisonette located in Enfield Highway directly off Green Street and within approx 0.7m of Brimsdown Avenue BR station (serving London Liverpool Street). The property has its own front and rear garden, long lease, no service charges, gas central heating and double glazing. Please note that this property will be sold with tenant in situ.

EPC Rating: D Current: 67 Potential: 75

Council Tax Band: B Lease: approx. 120 years remaining Ground rent: approx. £250 Per Annum No Service charge

£260,000 Leasehold

020 8804 8000 enfield@castles.london