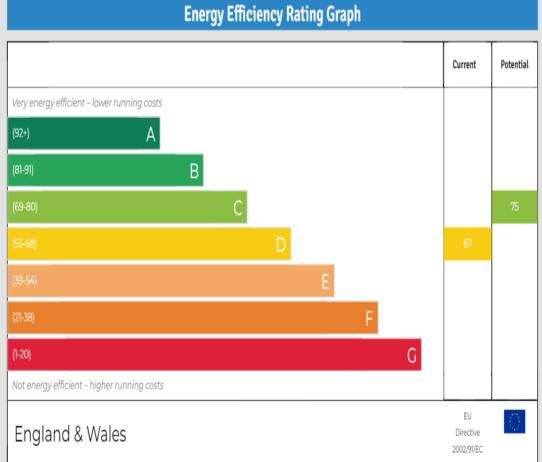

EPC Rating: D Current: 67 Potential: 75

Council Tax Band: B Lease: approx. 120 years remaining Ground rent: approx. £250 Per Annum No Service charge

£260,000 Leasehold

020 8804 8000 enfield@castles.london