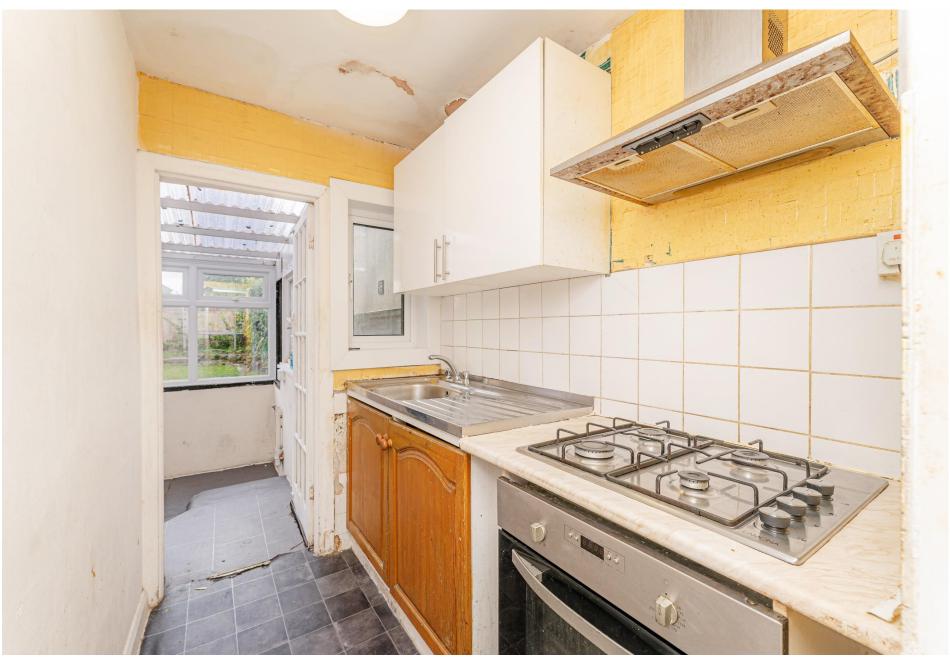

## Oatlands Road, EN3 5LJ

A mid-terraced 3 bedroom older style house located directly off The Hertford Road in Enfield Highway, close to local amenities. Viewing is recommended. Features include:- double glazing, gas central heating, approximately 50' rear garden, first floor bathroom, through lounge, fitted kitchen and chain free sale.