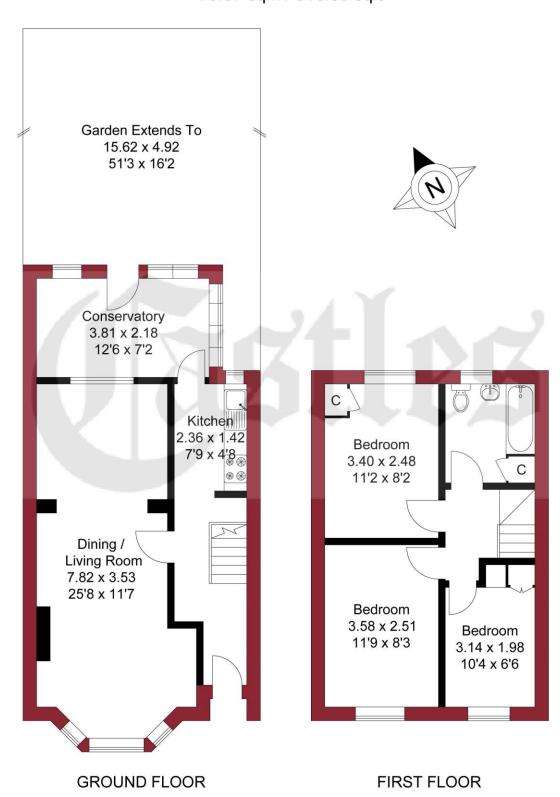

## APPROXIMATE GROSS INTERNAL AREA 75.87 sqm / 816.65 sqft

THIS PLAN IS FOR ILLUSTRATION ONLY AND MAY NOT BE REPRESENTATIVE OF THE PROPERTY