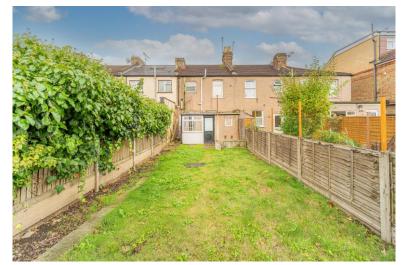

## Oatlands Road, EN3 5LJ

A mid-terraced 3 bedroom older style house located directly off The Hertford Road in Enfield Highway, close to local amenities. Viewing is recommended. Features include:- double glazing, gas central heating, approximately 50' rear garden, first floor bathroom, through lounge, fitted kitchen and chain free sale.