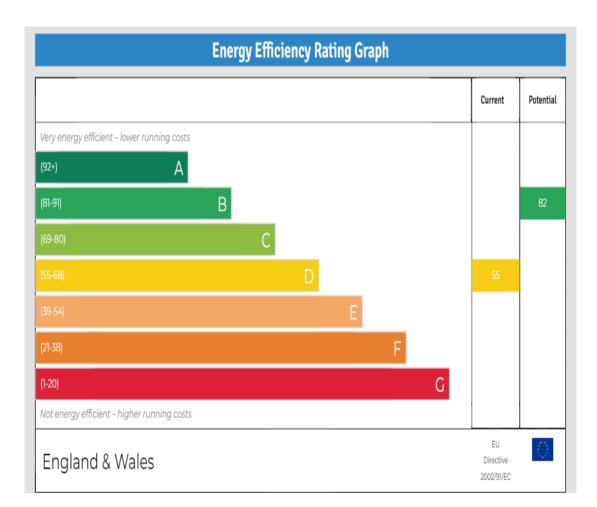

EPC Rating: D

Council Tax Band: C

£390,000 Freehold

020 8804 8000 enfield@castles.london