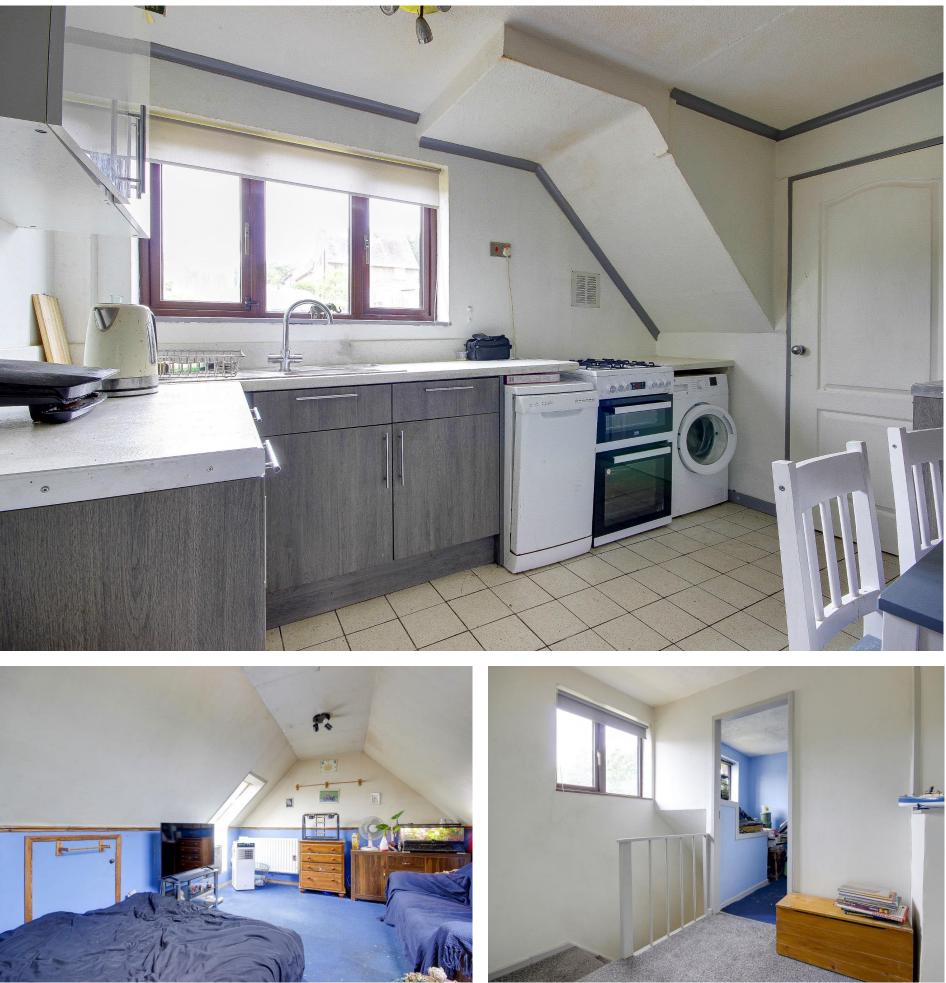

## Perry Mead, EN2 8BS

A spacious 4 bedroom family house located in a popular location off Holtwhites Hill within 0.2 miles from Gordon Hill Train Station and less than 1 mile from Enfield Town shopping centre and close to local schools. This family home offers features to include front off street parking for 2 cars, rear garden, 4 good size bedrooms and kitchen/diner. An internal viewing is highly recommended. Further features include: gas central heating, double glazing, side tunnel access, utility room, first floor family bathroom and separate WC, 50' rear garden, fitted kitchen/diner, 4 bedrooms, loft conversion, close to local amenities.