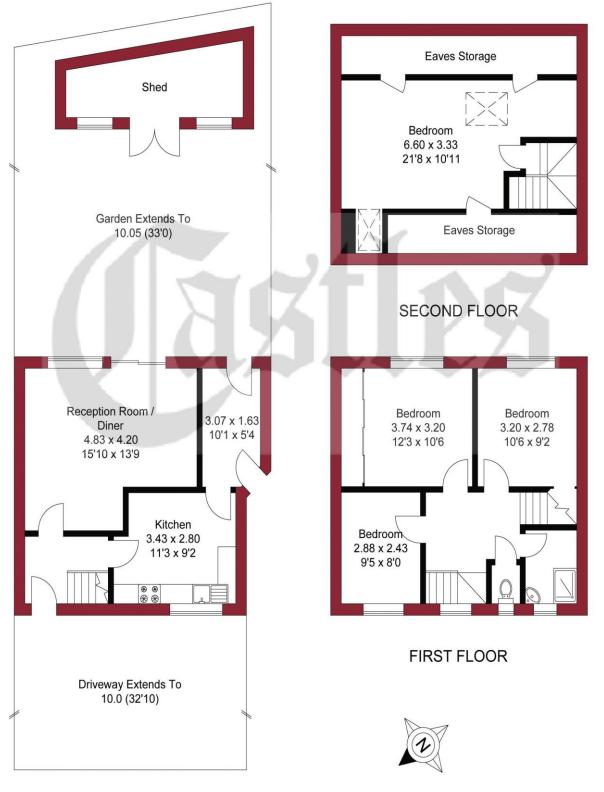

### APPROXIMATE GROSS INTERNAL AREA 101.63 sqm / 1093.93 sqft (Excluding Eaves Storage / Shed)

**GROUND FLOOR** 

THIS PLAN IS FOR ILLUSTRATION ONLY AND MAY NOT BE REPRESENTATIVE OF THE PROPERTY