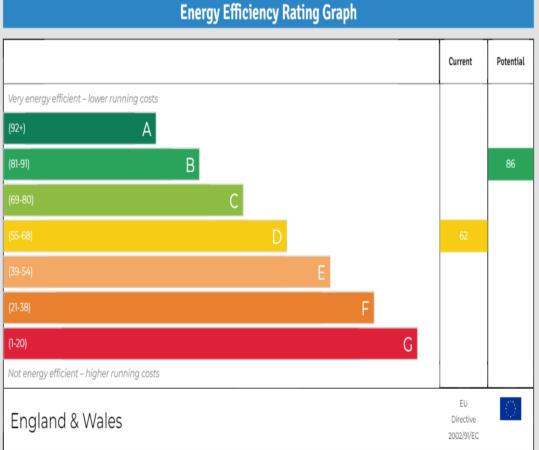

EPC Rating: D Current: 62 Potential: 86

Council Tax Band: D

OFFERS OVER £500,000 Freehold

020 8804 8000 enfield@castles.london