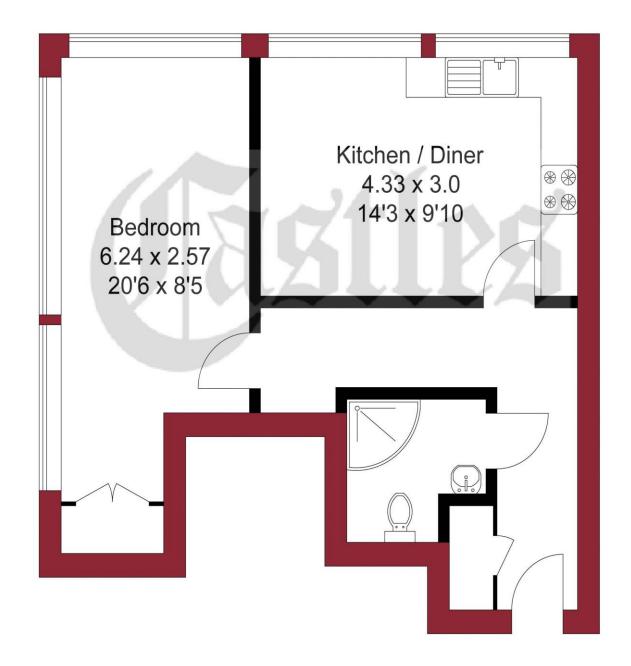

# APPROXIMATE GROSS INTERNAL AREA 40.61 sqm / 437.12 sqft

### SECOND FLOOR

THIS PLAN IS FOR ILLUSTRATION ONLY AND MAY NOT BE REPRESENTATIVE OF THE PROPERTY