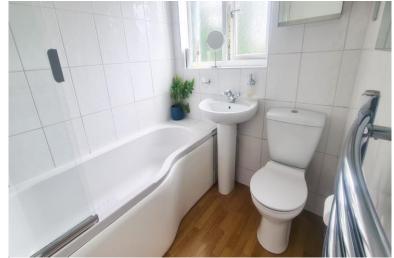

## **First Floor Landing:**

Access to bedrooms and bathroom, loft hatch

Bedroom 1: 13' 1" x 11' 7" (3.98m x 3.53m)

Bedroom 2: 12' 10" x 11' 0" (3.91m x 3.35m)

Bedroom 3: 7' 7" x 6' 8" (2.31m x 2.03m)

Bathroom: 6' 4" x 5' 9" (1.93m x 1.75m)