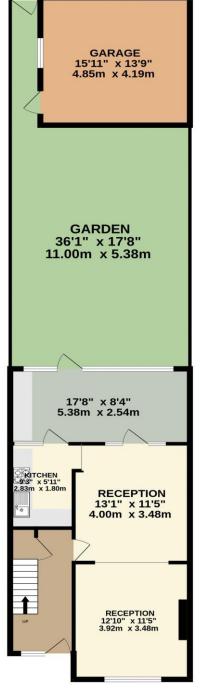

# Hallway:

Stairs to first floor, access to reception 1

Reception 1: 13' 1" x 11' 5" (3.98m x 3.48m):

(Through lounge) opening to reception 2, access to kitchen and conservatory

Reception 2: 12' 10" x 11' 5" (3.91m x 3.48m)

Kitchen: 9' 3" x 5' 11" (2.82m x 1.80m)

Conservatory/Lean to: 17' 8" x 8' 4" (5.38m x 2.54m):

Door to rear garden

Rear Garden: 36' 1" x 17' 8" (10.99m x 5.38m)

Garage: 15' 11" x 13' 9" (4.85m x 4.19m): Garage to rear

**TAX BAND: C** 

A free, fair and independent service for buyers, sellers, tenants and landlords of property in the UK.