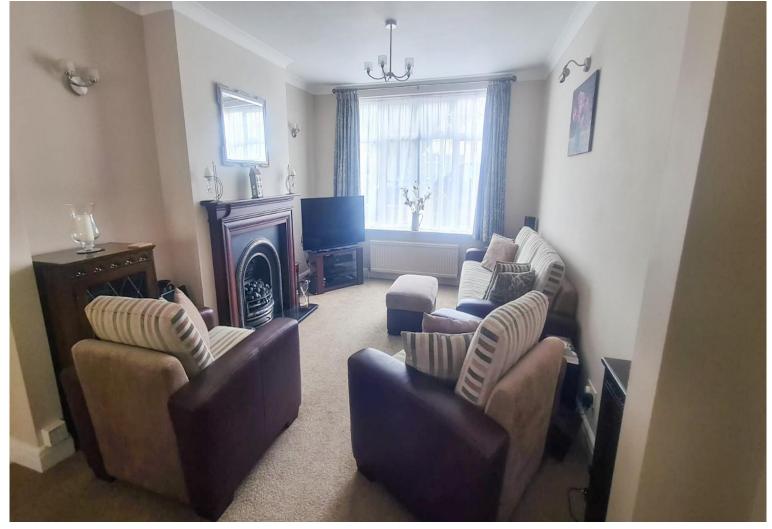

# Hallway:

Stairs to first floor, access to reception 1

Reception 1: 13' 1" x 11' 5" (3.98m x 3.48m):

(Through lounge) opening to reception 2, access to kitchen and conservatory

Reception 2: 12' 10" x 11' 5" (3.91m x 3.48m)