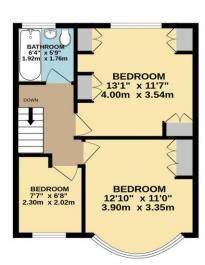

## **First Floor Landing:**

Access to bedrooms and bathroom, loft hatch

Bedroom 1: 13' 1" x 11' 7" (3.98m x 3.53m)

Bedroom 2: 12' 10" x 11' 0" (3.91m x 3.35m)

Bedroom 3: 7' 7" x 6' 8" (2.31m x 2.03m)

Bathroom: 6' 4" x 5' 9" (1.93m x 1.75m)