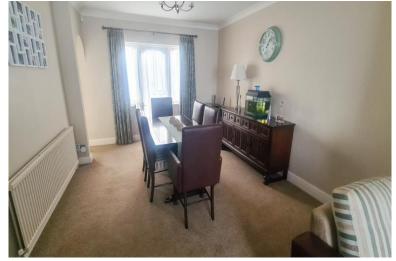

# Hallway:

Stairs to first floor, access to reception 1

Reception 1: 13' 1" x 11' 5" (3.98m x 3.48m):

(Through lounge) opening to reception 2, access to kitchen and conservatory

Reception 2: 12' 10" x 11' 5" (3.91m x 3.48m)