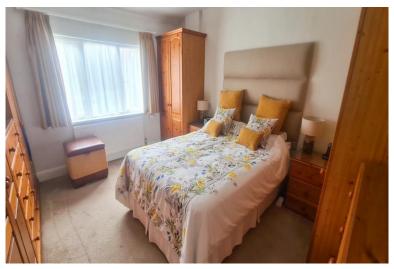

## **First Floor Landing:**

Access to bedrooms and bathroom, loft hatch

Bedroom 1: 13' 1" x 11' 7" (3.98m x 3.53m)

Bedroom 2: 12' 10" x 11' 0" (3.91m x 3.35m)

Bedroom 3: 7' 7" x 6' 8" (2.31m x 2.03m)

Bathroom: 6' 4" x 5' 9" (1.93m x 1.75m)