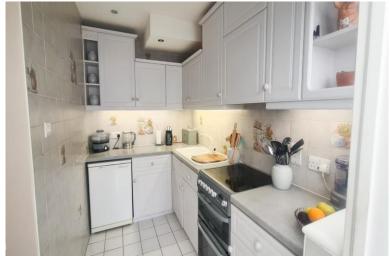

Kitchen: 9' 3" x 5' 11" (2.82m x 1.80m)

Conservatory/Lean to: 17' 8" x 8' 4" (5.38m x 2.54m):

Door to rear garden