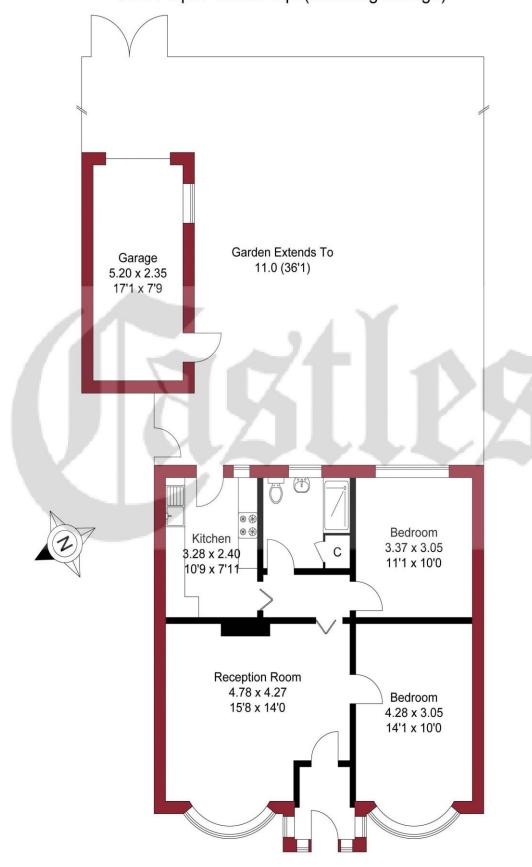

## APPROXIMATE GROSS INTERNAL AREA 65.79 sqm / 708.15 sqft (Excluding Garage) 78.01 sqm / 839.69 sqft (Including Garage)

THIS PLAN IS FOR ILLUSTRATION ONLY AND MAY NOT BE REPRESENTATIVE OF THE PROPERTY