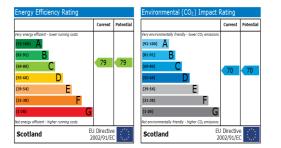

Bathroom: 7' 5" x 6' 6" (2.26m x 1.98m)

Service charge: £914.97 (per 6 mths)

Ground Rent: £25 pa

TAX BAND: C

EPC: C