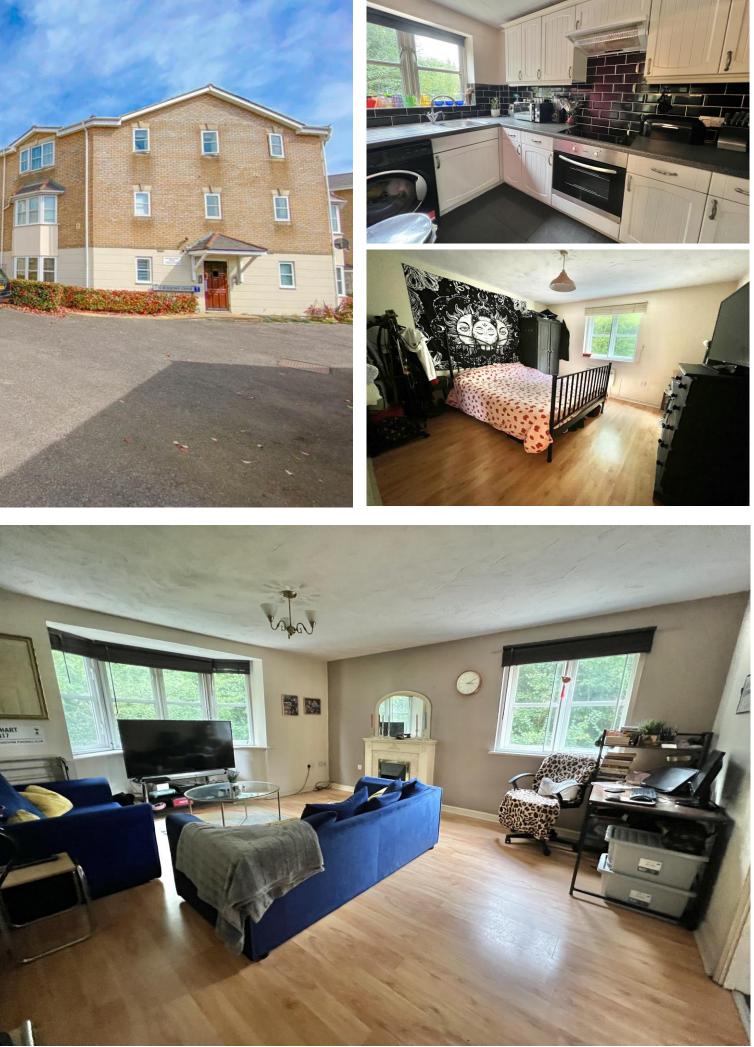

## Entrance:

Communal entrance with entry phone system; stairs to first floor

Reception: 16' 9" x 13' 8" (5.10m x 4.16m): into bay

Kitchen: 11' 1" x 6' 6" (3.38m x 1.98m)

Bedroom: 12' 0" x 11' 3" (3.65m x 3.43m)