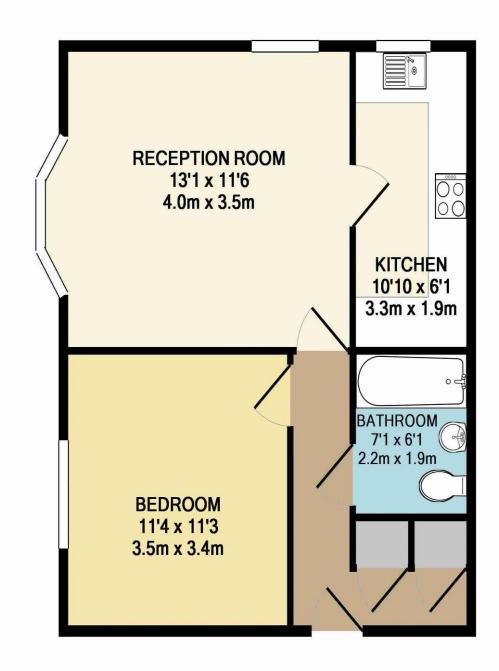

## Entrance:

Communal entrance with entry phone system; stairs to first floor

Reception: 16' 9" x 13' 8" (5.10m x 4.16m): into bay

Kitchen: 11' 1" x 6' 6" (3.38m x 1.98m)

Bedroom: 12' 0" x 11' 3" (3.65m x 3.43m)

## TOTAL APPROX. FLOOR AREA 531 SQ.FT. (49.3 SQ.M.)

Whilst every attempt has been made to ensure the accuracy of the floor plan contained here, measurements of doors, windows, rooms and any other items are approximate and no responsibility is taken for any error, omission, or mis-statement. This plan is for illustrative purposes only and should be used as such by any prospective purchaser. The services, systems and appliances shown have not been tested and no guarantee as to their operability or efficiency can be given Made with Metropix ©2015