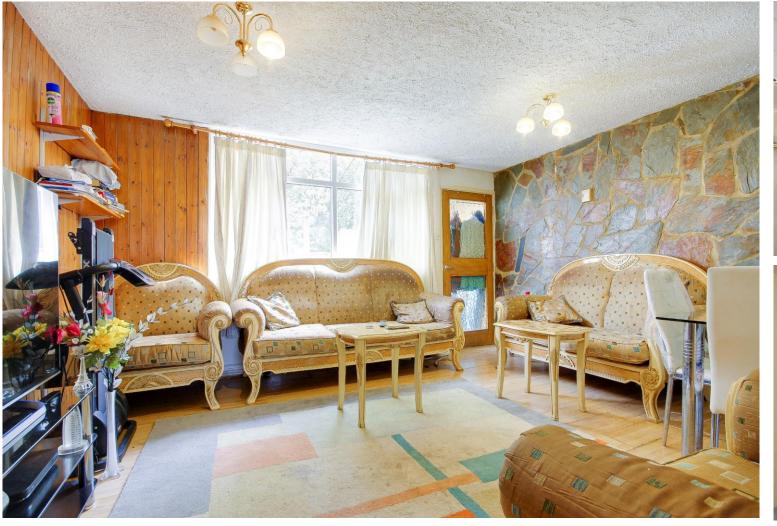

## Bowood Road, EN3 7LJ

A mid terraced 3 bedroom Freehold house located in a cul-de-sac off Westmoor Road in Enfield Highway, within approximately 0.4 miles of Brimsdown BR station. The property is offered for sale chain free. Features include: double glazing, ground floor WC, 1<sup>st</sup> floor family bathroom, approximately 26' rear garden.