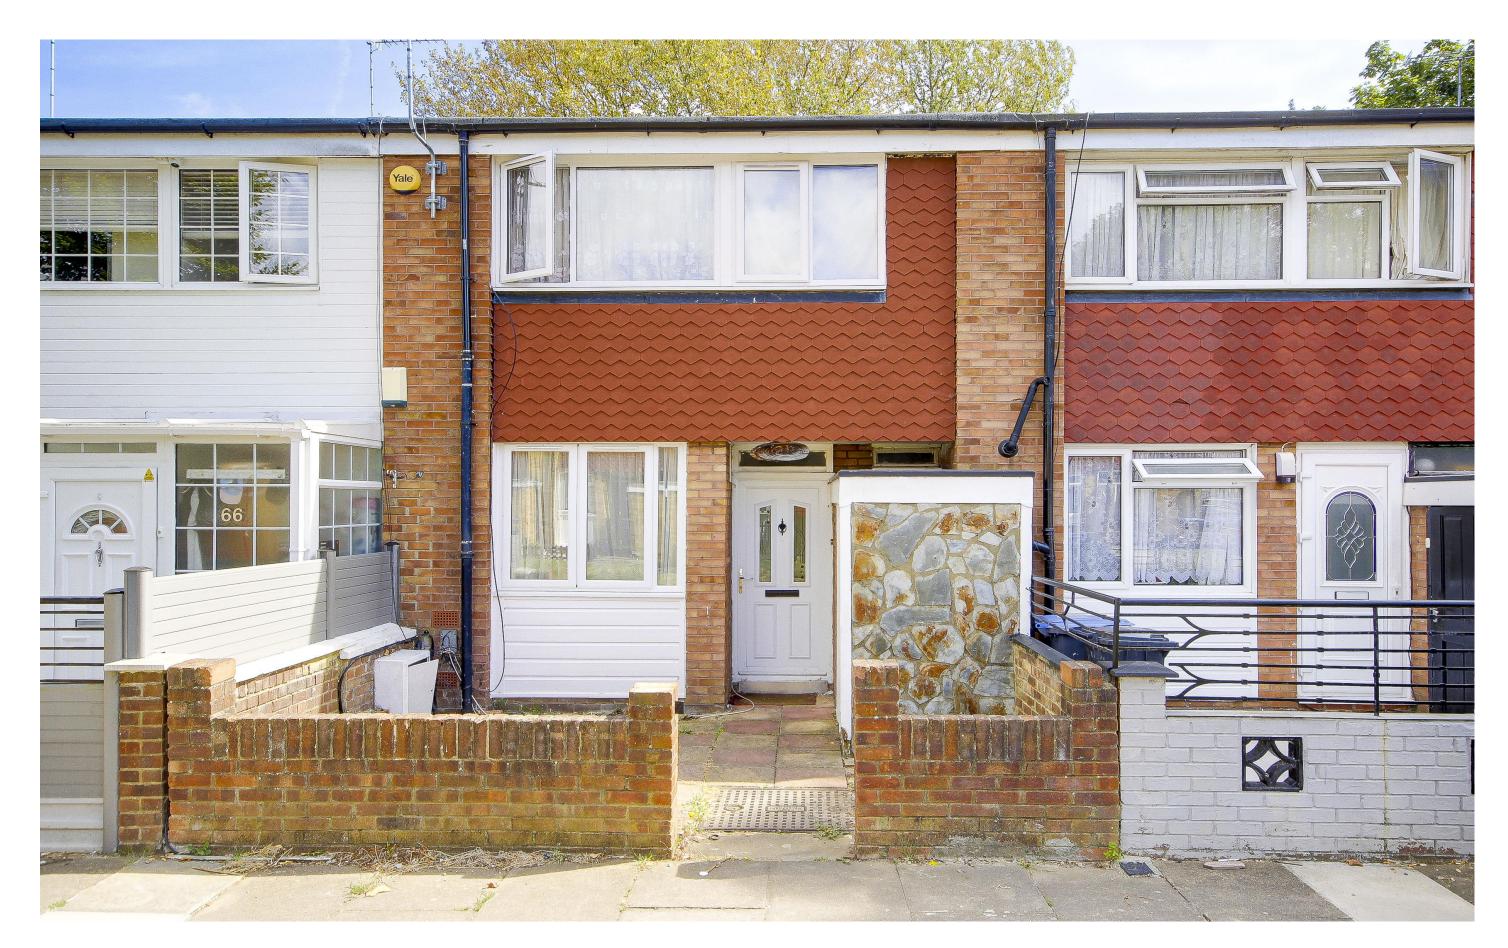

## Bowood Road, EN3 7LJ

£360,000

Freehold

## Bowood Road, EN3 7LJ

A mid terraced 3 bedroom Freehold house located in a cul-de-sac off Westmoor Road in Enfield Highway, within approximately 0.4 miles of Brimsdown BR station. The property is offered for sale chain free. Features include: double glazing, ground floor WC, 1<sup>st</sup> floor family bathroom, approximately 26' rear garden.