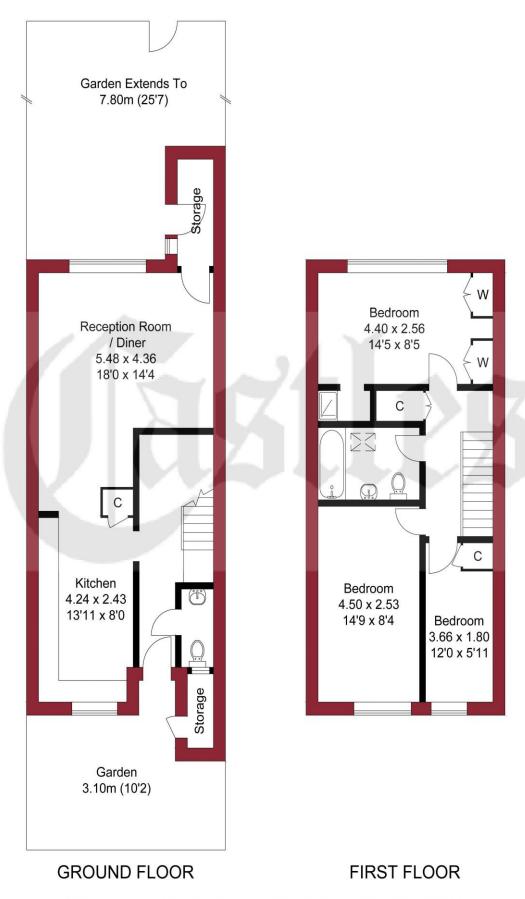

## Bowood Road, EN3 7LJ

A mid terraced 3 bedroom Freehold house located in a cul-de-sac off Westmoor Road in Enfield Highway, within approximately 0.4 miles of Brimsdown BR station. The property is offered for sale chain free. Features include: double glazing, ground floor WC, 1<sup>st</sup> floor family bathroom, approximately 26' rear garden.

## APPROXIMATE GROSS INTERNAL AREA 87.89 sqm / 946.04 sqft

THIS PLAN IS FOR ILLUSTRATION ONLY AND MAY NOT BE REPRESENTATIVE OF THE PROPERTY