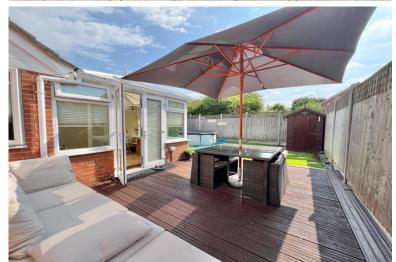

**Bedroom 3: 13' 5" x 8' 6" (4.09m x 2.59m)** narrowing to 8'4 (2.54m);

Double fitted wardrobe

Bathroom: 7' 3" x 6' 1" (2.21m x 1.85m)

Rear Garden: Decked area, lawn, side access

TAX BAND: E

EPC: C

A free, fair and independent service for buyers, sellers, tenants and landlords of property in the UK.