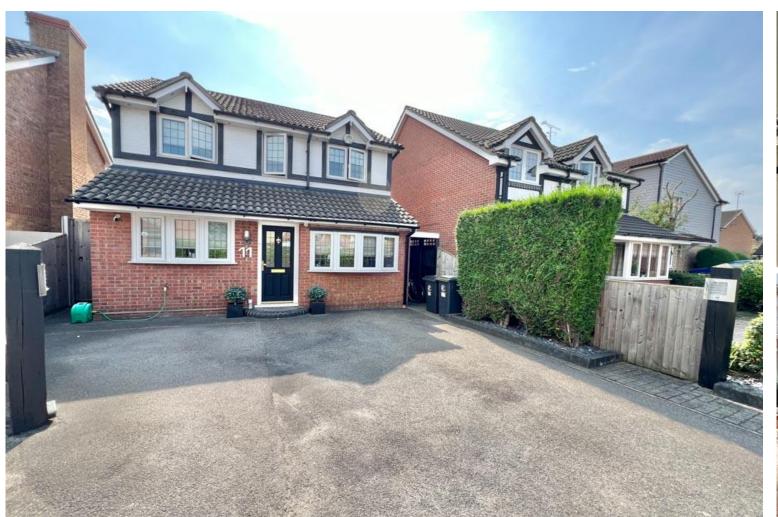

## **MERLIN CLOSE EN9**

Castles market this well presented, gated three bedroom detached residence. Comprising a modern kitchen with utility room, two reception rooms, two bath/shower rooms, a cloakroom, conservatory and a rear garden. The property benefits from a driveway and is situated within this sought after location close to commuter links and schooling.

#### **Entrance:**

Gated section, driveway, side access, front door to porch: porch to hall