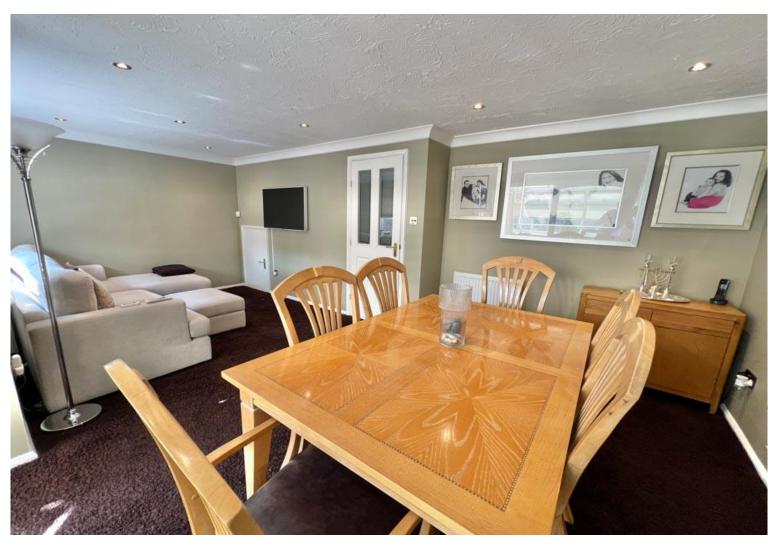

### Hallway:

Access to receptions 1 and 2, kitchen and cloakroom

Reception 1/Diner: 19' 4" x 13' 4" (5.89m x 4.06m) narrowing to 8' 9" (2.66m); Access to conservatory

Reception 2: 14' 7" x 8' 5" (4.44m x 2.56m)