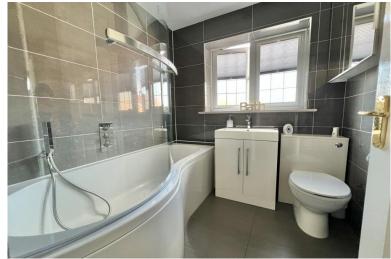

#### First Floor Landing:

Access to bedrooms and bathroom, loft hatch

Bedroom 1: 10' 7" x 10' 3" (3.22m x 3.12m) narrowing to 8' 1" (2.46m);

door to ensuite

Ensuite shower: 6' 0" x 5' 8" (1.83m x 1.73m)

Bedroom 2: 10' 7" x 10' 0" (3.22m x 3.05m) into alcove

**Bedroom 3: 13' 5" x 8' 6" (4.09m x 2.59m)** narrowing to 8'4 (2.54m);

Double fitted wardrobe

Bathroom: 7' 3" x 6' 1" (2.21m x 1.85m)

Rear Garden: Decked area, lawn, side access

TAX BAND: E

EPC: C

A free, fair and independent service for buyers, sellers, tenants and landlords of property in the UK.