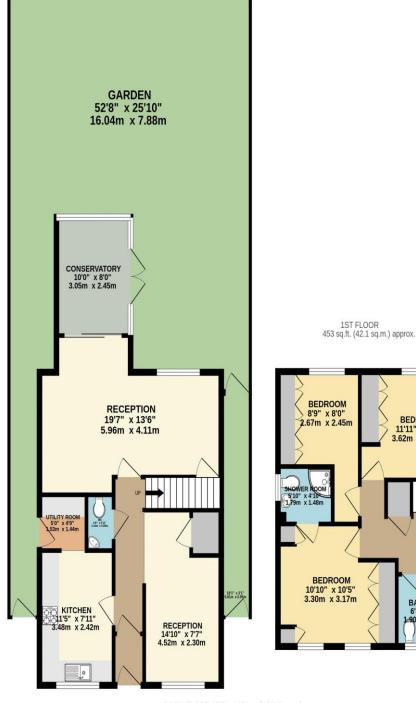

### Hallway:

Access to receptions 1 and 2, kitchen and cloakroom

Reception 1/Diner: 19' 4" x 13' 4" (5.89m x 4.06m) narrowing to 8' 9" (2.66m); Access to conservatory

Reception 2: 14' 7" x 8' 5" (4.44m x 2.56m)

Kitchen: 13' 0" x 8' 3" (3.96m x 2.51m): Access to utility

Conservatory: 10' 5" x 8' 6" (3.17m x 2.59m): Air conditioning unit, access to garden

Cloakroom/wc: 5' 3" x 3' 3" (1.60m x 0.99m)

Utility Room: 5' 6" x 5' 4" (1.68m x 1.62m): Door to garden

#### First Floor Landing:

Access to bedrooms and bathroom, loft hatch

Bedroom 1: 10' 7" x 10' 3" (3.22m x 3.12m) narrowing to 8' 1" (2.46m);

door to ensuite

Ensuite shower: 6' 0" x 5' 8" (1.83m x 1.73m)

Bedroom 2: 10' 7" x 10' 0" (3.22m x 3.05m) into alcove

**Bedroom 3: 13' 5" x 8' 6" (4.09m x 2.59m)** narrowing to 8'4 (2.54m);

Double fitted wardrobe

Bathroom: 7' 3" x 6' 1" (2.21m x 1.85m)

Rear Garden: Decked area, lawn, side access

TAX BAND: E

EPC: C

A free, fair and independent service for buyers, sellers, tenants and landlords of property in the UK.

# GROUND FLOOR 620 sq.ft. (57.6 sq.m.) approx.

**BEDROOM** 

BATHROOM 6'3" x 6'2"

TOTAL FLOOR AREA: 1073 sq.ft. (99.7 sq.m.) approx.

Whilst every attempt has been made to ensure the accuracy of the floorplan contained here, measurements of doors, windows, rooms and any other items are approximate and no responsibility is taken for any error, omission or mis-statement. This plan is for illustrative purposes only and should be used as such by any prospective purchaser. The services, systems and appliances shown have not been tested and no guarantee as to their operability or efficiency can be given.