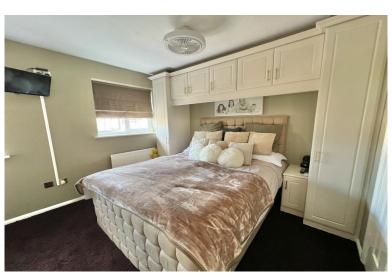

#### First Floor Landing:

Access to bedrooms and bathroom, loft hatch

Bedroom 1: 10' 7" x 10' 3" (3.22m x 3.12m) narrowing to 8' 1" (2.46m);

door to ensuite

Ensuite shower: 6' 0" x 5' 8" (1.83m x 1.73m)

Bedroom 2: 10' 7" x 10' 0" (3.22m x 3.05m) into alcove