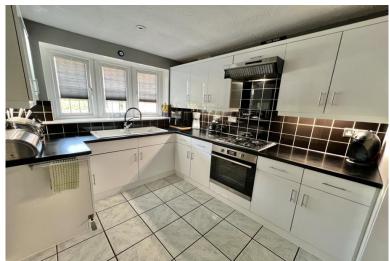

Kitchen: 13' 0" x 8' 3" (3.96m x 2.51m): Access to utility

Conservatory: 10' 5" x 8' 6" (3.17m x 2.59m): Air conditioning unit, access to garden

Cloakroom/wc: 5' 3" x 3' 3" (1.60m x 0.99m)

Utility Room: 5' 6" x 5' 4" (1.68m x 1.62m): Door to garden