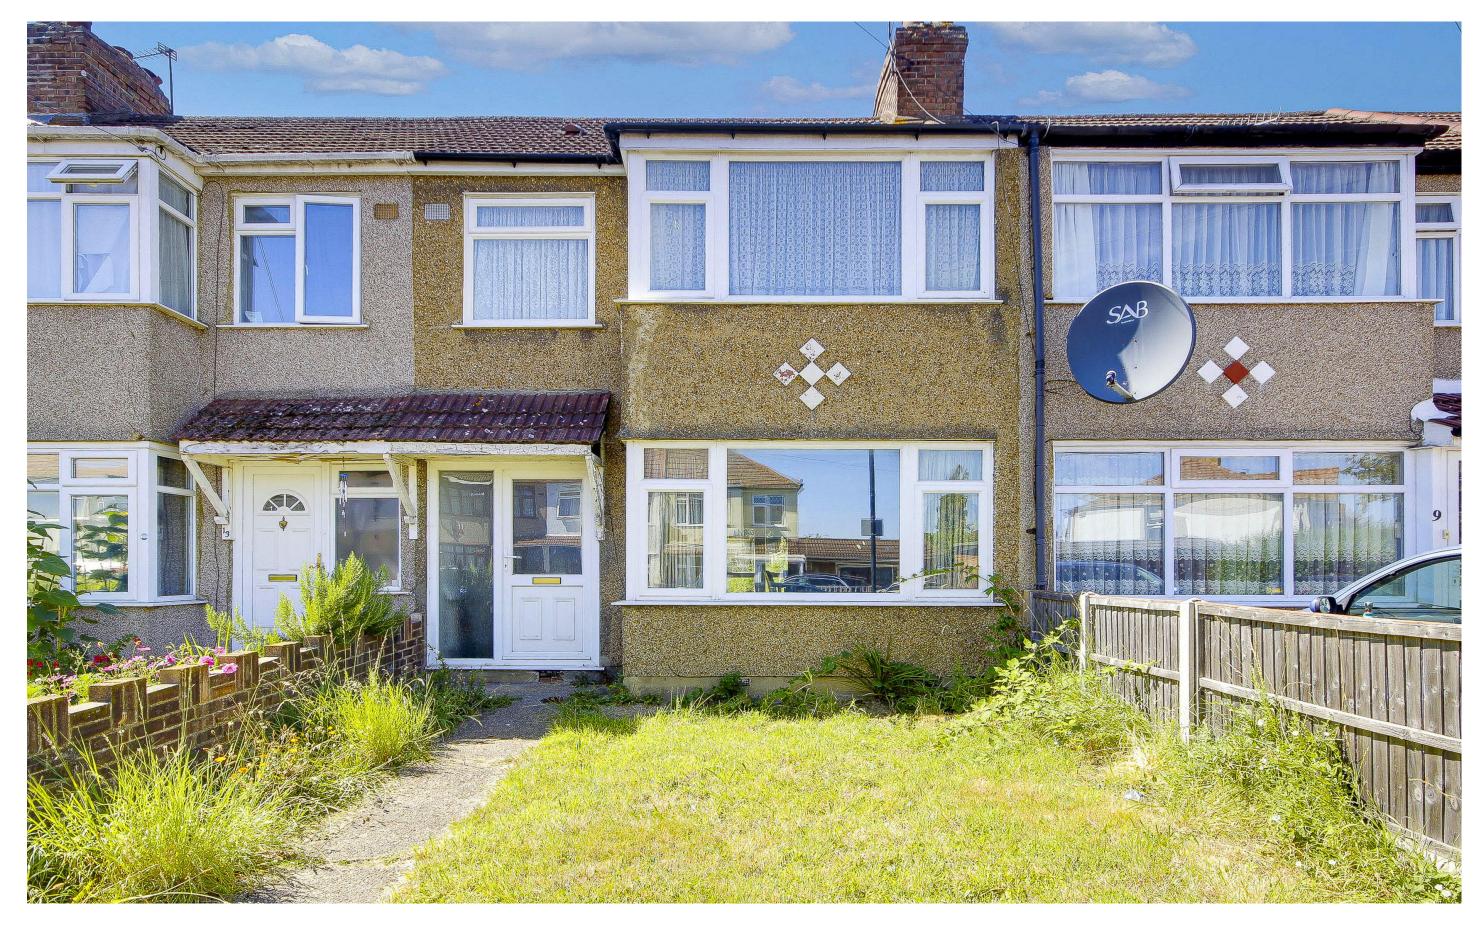

Dell Road, EN3 5RF

£435,000

Freehold

## Dell Road, EN3 5RF

An extended 3 bedroom mid terraced family house located off Longfield Avenue within approximately 0.5m of Turkey Street train station (serving London Liverpool Street) and close to local amenities around the Hertford Road. This property would be an ideal 1st time buy and viewing is recommended. Features include: double glazing, gas central heating, through lounge, 1st floor family bathroom, extended kitchen/diner, rear garden, double garage to rear accessed via rear service road, 3 bedrooms, viewing is recommended.

EPC Rating: TBC

Council Tax Band: D

£435,000 Freehold

020 8804 8000 enfield@castles.london

APPROXIMATE GROSS INTERNAL AREA 82.13 sqm / 884.04 sqft (Excluding Garage) 108.13 sqm / 1163.90 sqft (Including Garage)