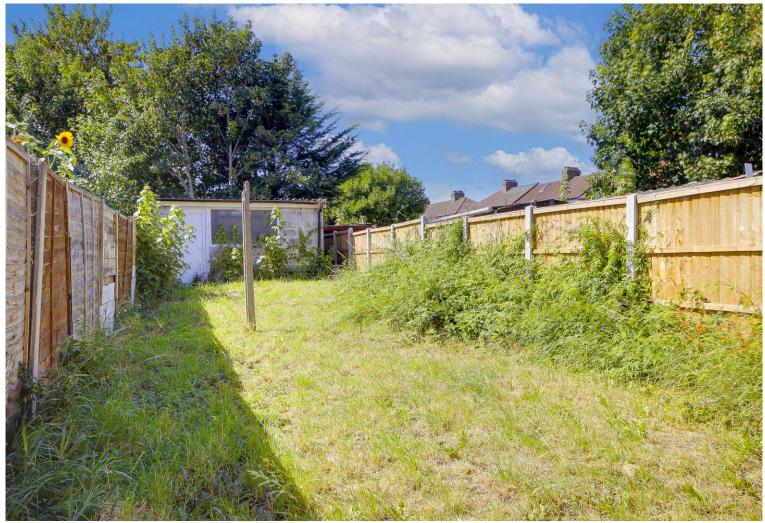

## Dell Road, EN3 5RF

An extended 3 bedroom mid terraced family house located off Longfield Avenue within approximately 0.5m of Turkey Street train station (serving London Liverpool Street) and close to local amenities around the Hertford Road. This property would be an ideal 1st time buy and viewing is recommended. Features include: double glazing, gas central heating, through lounge, 1st floor family bathroom, extended kitchen/diner, rear garden, double garage to rear accessed via rear service road, 3 bedrooms, viewing is recommended.