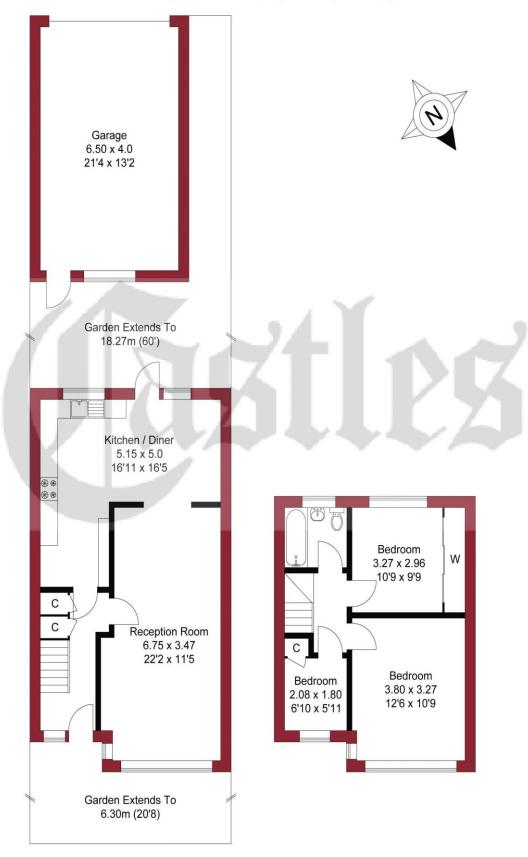

EPC Rating: TBC

Council Tax Band: D

£435,000 Freehold

020 8804 8000 enfield@castles.london

APPROXIMATE GROSS INTERNAL AREA 82.13 sqm / 884.04 sqft (Excluding Garage) 108.13 sqm / 1163.90 sqft (Including Garage)

**GROUND FLOOR** 

FIRST FLOOR

THIS PLAN IS FOR ILLUSTRATION ONLY AND MAY NOT BE REPRESENTATIVE OF THE PROPERTY