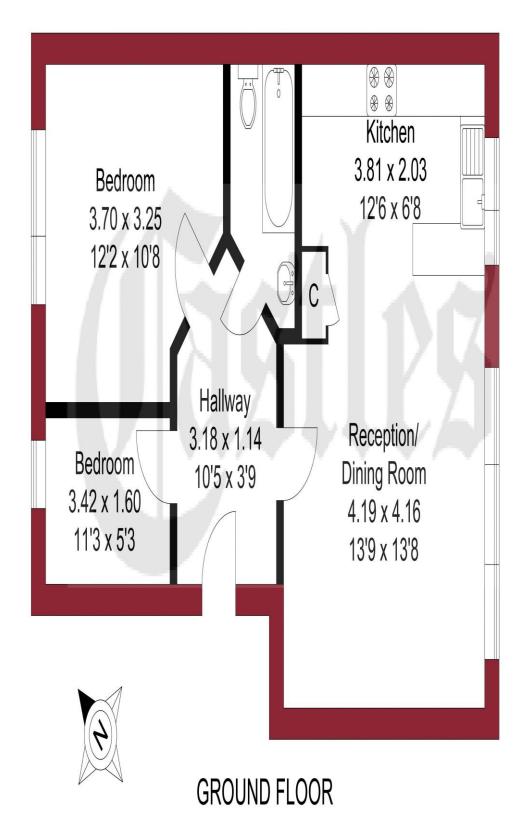

## APPROXIMATE GROSS INTERNAL AREA 50.74 sqm / 546.16 sqft

THIS PLAN IS FOR ILLUSTRATION ONLY AND MAY NOT BE REPRESENTATIVE OF THE PROPERTY