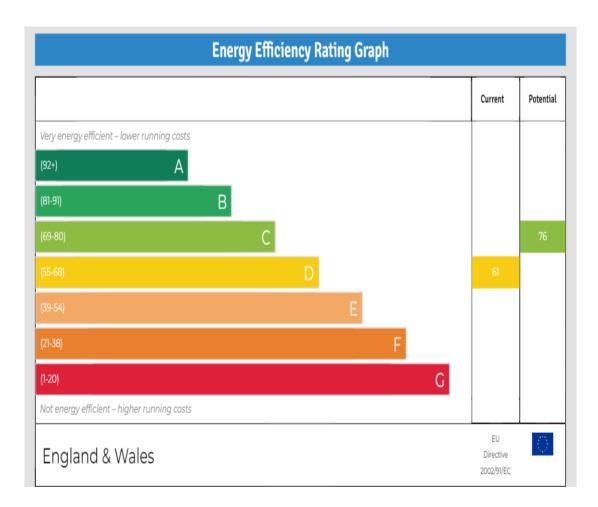

EPC Rating: D

Council Tax Band: C

As advised by the seller Terms of Lease:-Expires 2132. Approximately 108 years remaining

Service Charge: £190.65 pcm Ground Rent: £280.00 P/A

£260,000 Leasehold

020 8804 8000 enfield@castles.london