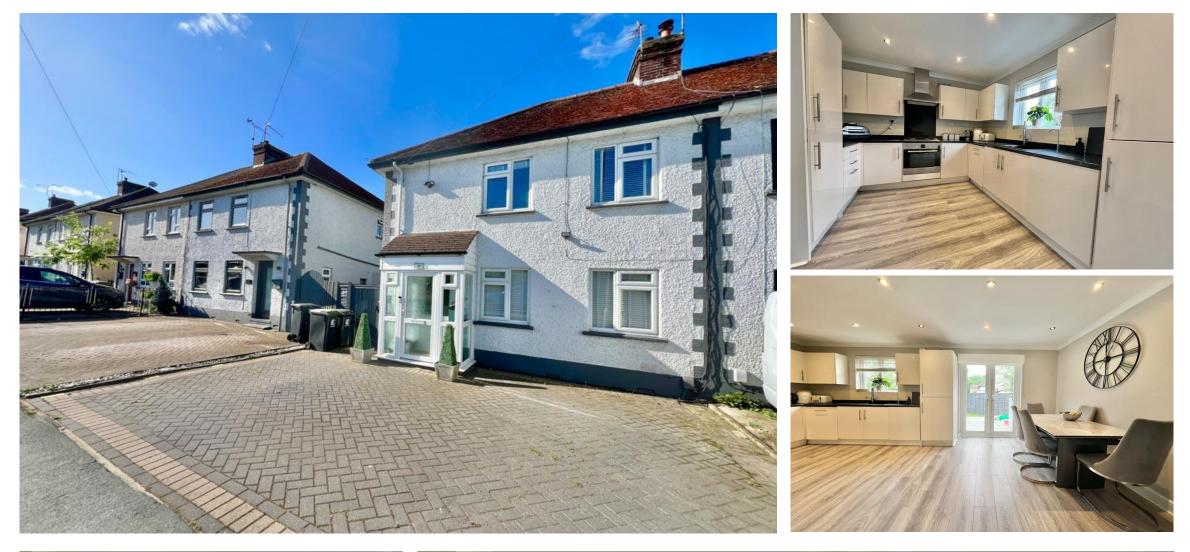

## **UPSHIRE ROAD EN9**

Castles market this very well presented three bedroom semi detached home with a driveway. Comprising a lounge, modern kitchen/diner and an upstairs bathroom. Located close to schools and commuter links.

**Reception: 13' 7'' x 12' 8'' (4.14m x 3.86m):** Opens to kitchen

**Kitchen/Diner: 19' 0'' x 10' 9'' (5.79m x 3.27m):** Doors to rear garden

Landing: Access to bedrooms and bathroom, loft hatch

Bedroom 1: 13' 2" x 9' 6" (4.01m x 2.89m)