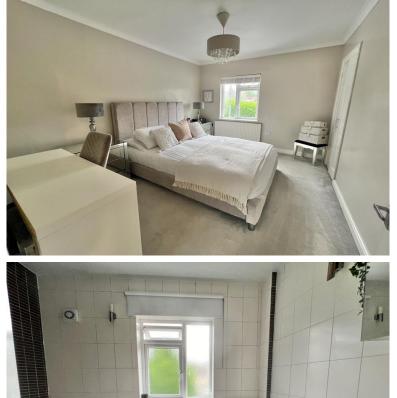

**Reception: 13' 7'' x 12' 8'' (4.14m x 3.86m):** Opens to kitchen

**Kitchen/Diner: 19' 0'' x 10' 9'' (5.79m x 3.27m):** Doors to rear garden

Landing: Access to bedrooms and bathroom, loft hatch

Bedroom 1: 13' 2" x 9' 6" (4.01m x 2.89m)

Bedroom 2: 12' 5" x 6' 1" (3.78m x 1.85m)

Bedroom 3: 8' 3" x 7' 3" (2.51m x 2.21m)

Bathroom: 8' 9" x 7' 2" (2.66m x 2.18m)

Rear Garden: Side access

EPC: D

TAX BAND : D

All details including floorplans are for representation purposes only and do not constitute a contract or warranty. Whilst every effort is made to ensure accuracy of descriptions and measurements, no responsibility is taken for errors, omissions and misstatements.