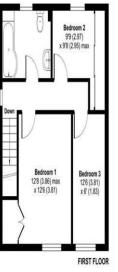

**Reception: 13' 7'' x 12' 8'' (4.14m x 3.86m):** Opens to kitchen

**Kitchen/Diner: 19' 0'' x 10' 9'' (5.79m x 3.27m):** Doors to rear garden

Landing: Access to bedrooms and bathroom, loft hatch

Bedroom 1: 13' 2" x 9' 6" (4.01m x 2.89m)

Bedroom 2: 12' 5" x 6' 1" (3.78m x 1.85m)

Bedroom 3: 8' 3" x 7' 3" (2.51m x 2.21m)

Bathroom: 8' 9" x 7' 2" (2.66m x 2.18m)

Rear Garden: Side access

EPC: D

TAX BAND : D

All details including floorplans are for representation purposes only and do not constitute a contract or warranty. Whilst every effort is made to ensure accuracy of descriptions and measurements, no responsibility is taken for errors, omissions and misstatements.