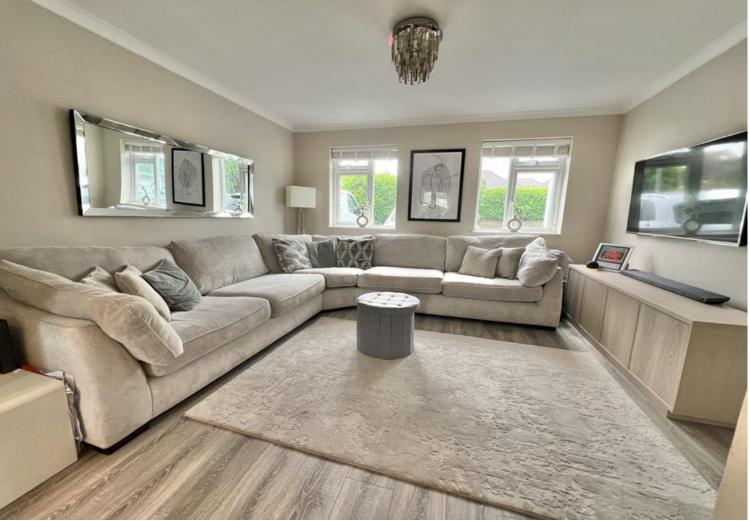

**Reception: 13' 7'' x 12' 8'' (4.14m x 3.86m):** Opens to kitchen

**Kitchen/Diner: 19' 0'' x 10' 9'' (5.79m x 3.27m):** Doors to rear garden

Landing: Access to bedrooms and bathroom, loft hatch

Bedroom 1: 13' 2" x 9' 6" (4.01m x 2.89m)