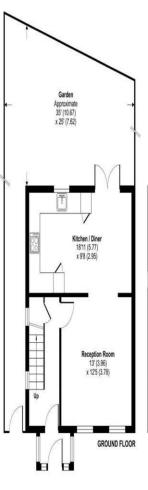

£435,000 Freehold

01992 711119

hello@castles.london

castles.london

2/4 Highbridge Street Waltham Abbey EN9 1DT

Entrance:

Driveway, side access, front door to hall

Hallway: Stairs to first floor, door to reception

**Reception: 13' 7'' x 12' 8'' (4.14m x 3.86m):** Opens to kitchen

**Kitchen/Diner: 19' 0'' x 10' 9'' (5.79m x 3.27m):** Doors to rear garden

Landing: Access to bedrooms and bathroom, loft hatch

Bedroom 1: 13' 2" x 9' 6" (4.01m x 2.89m)