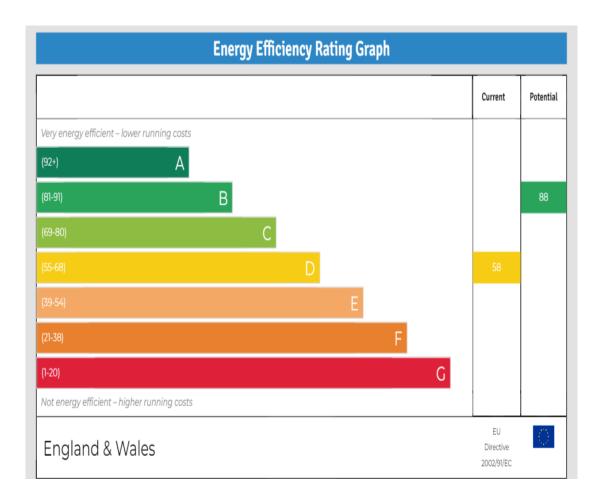

EPC Rating: D

Council Tax Band: C

£389,995 Freehold

020 8804 8000 enfield@castles.london

APPROXIMATE GROSS INTERNAL AREA 70.68 sqm / 760.79 sqft (Excluding Office) 76.60 sqm / 824.51 sqft (Including Office)