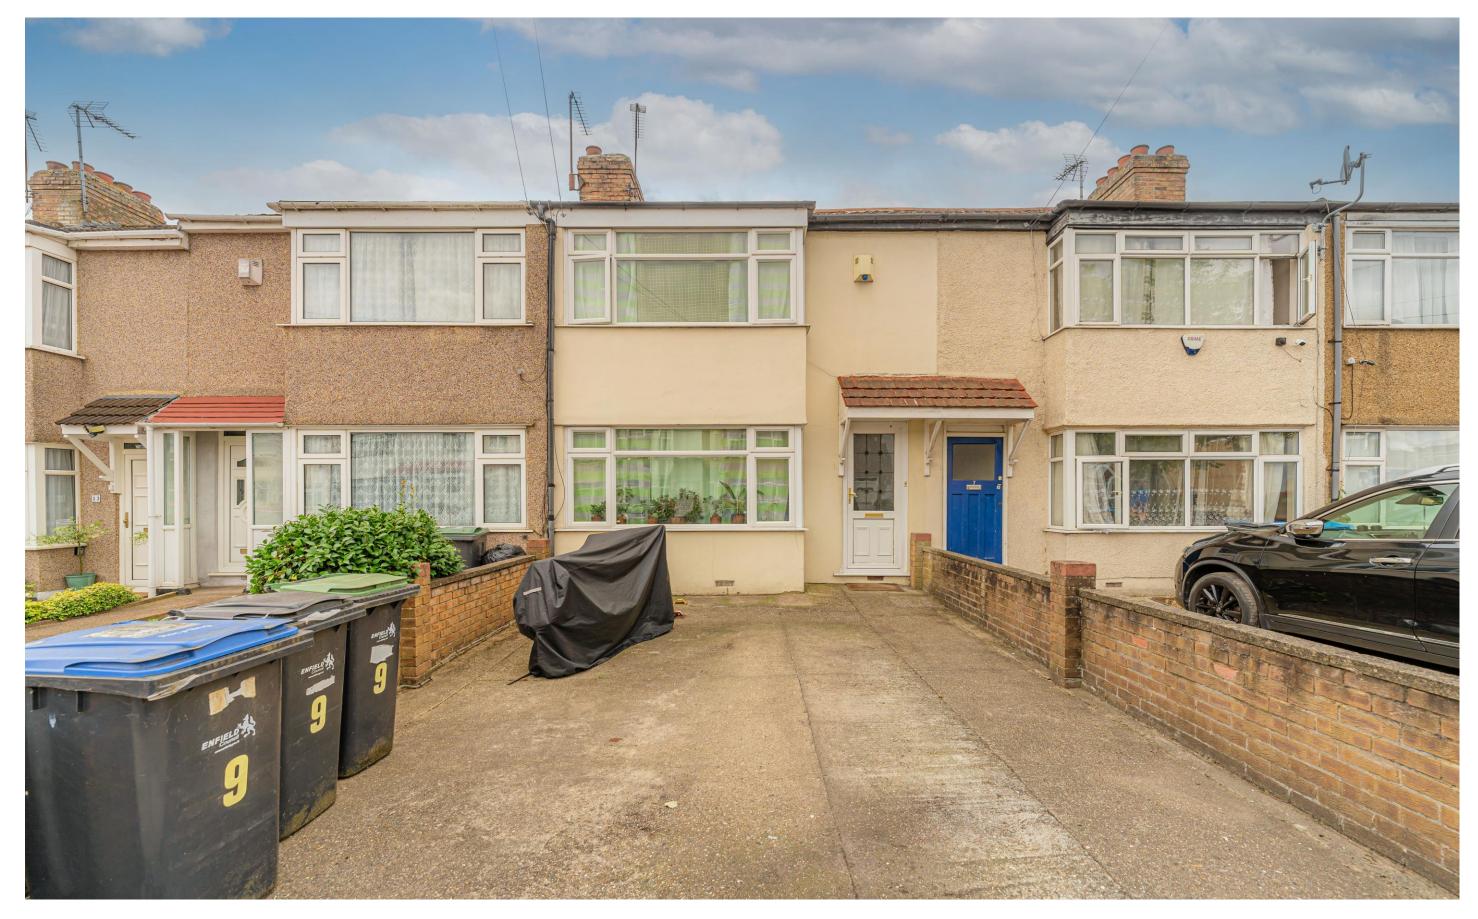

Albany Park Avenue, EN3 5NT

£389,995

Freehold

## Albany Park Avenue, EN3 5NT

An extended mid-terraced 3 bedroom 1930's house located off Hertford Road close to Albany Park and a selection of local schools and amenities. Also within approximately 1m of Brimsdown British Rail station serving London Liverpool Street. Features include:- extended kitchen, off-street parking, two reception rooms, ground floor bathroom, outbuilding which could be used as an office/storage.

EPC Rating: D

Council Tax Band: C

£389,995 Freehold

020 8804 8000 enfield@castles.london

APPROXIMATE GROSS INTERNAL AREA 70.68 sqm / 760.79 sqft (Excluding Office) 76.60 sqm / 824.51 sqft (Including Office)