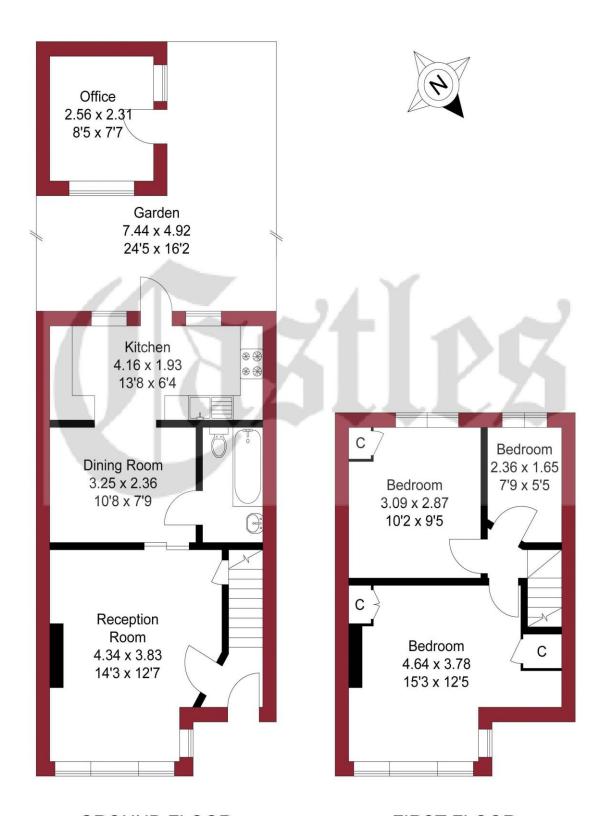

EPC Rating: D

Council Tax Band: C

£389,995 Freehold

020 8804 8000 enfield@castles.london

APPROXIMATE GROSS INTERNAL AREA 70.68 sqm / 760.79 sqft (Excluding Office) 76.60 sqm / 824.51 sqft (Including Office)

**GROUND FLOOR** 

FIRST FLOOR

THIS PLAN IS FOR ILLUSTRATION ONLY AND MAY NOT BE REPRESENTATIVE OF THE PROPERTY