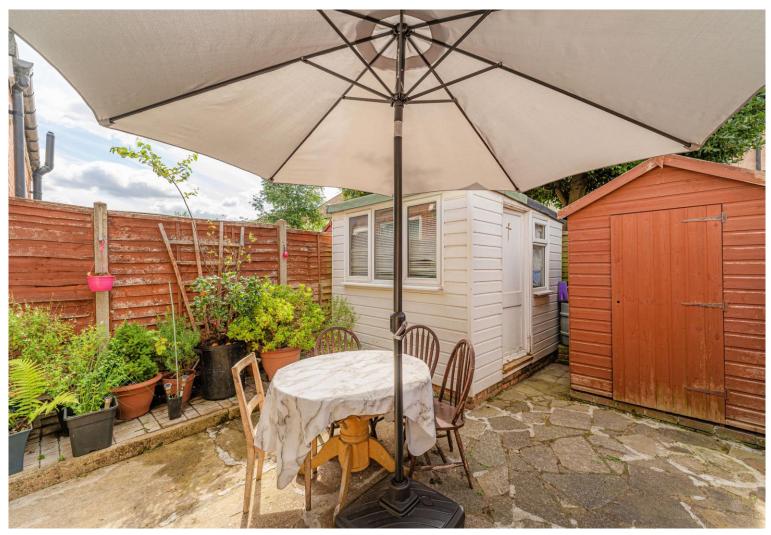

## Albany Park Avenue, EN3 5NT

An extended mid-terraced 3 bedroom 1930's house located off Hertford Road close to Albany Park and a selection of local schools and amenities. Also within approximately 1m of Brimsdown British Rail station serving London Liverpool Street. Features include:- extended kitchen, off-street parking, two reception rooms, ground floor bathroom, outbuilding which could be used as an office/storage.