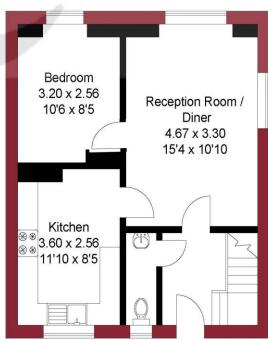

## APPROXIMATE GROSS INTERNAL AREA 90.68 sqm / 976.07 sqft

LOWER LEVEL

THIS PLAN IS FOR ILLUSTRATION ONLY AND MAY NOT BE REPRESENTATIVE OF THE PROPERTY