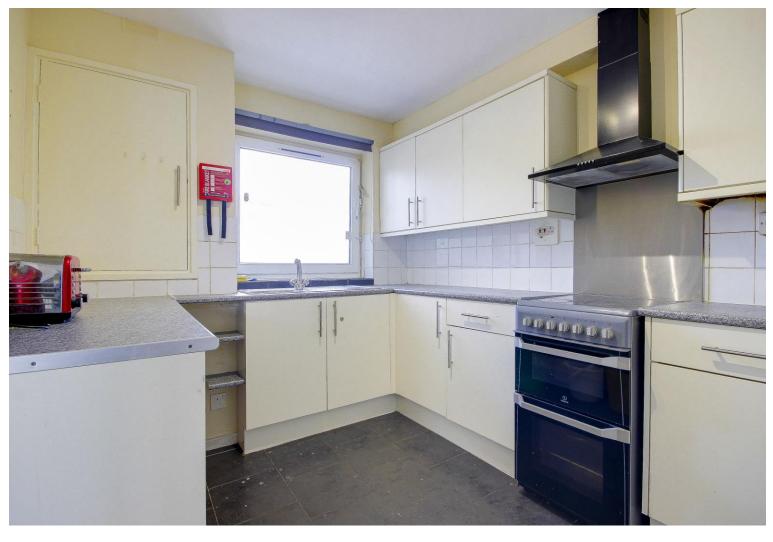

## **Ermine Side, EN1 1DD**

A spacious split level 2nd and 3rd floor purpose built maisonette located off Lincoln Road, EN1. Within approximately 0.4 miles of Bush Hill Park BR station. The property offers spacious accommodation. Features include:- 3 large bedrooms, living room with separate dining area, ground floor WC, 1st floor bathroom, gas central heating, double glazing and chain free.