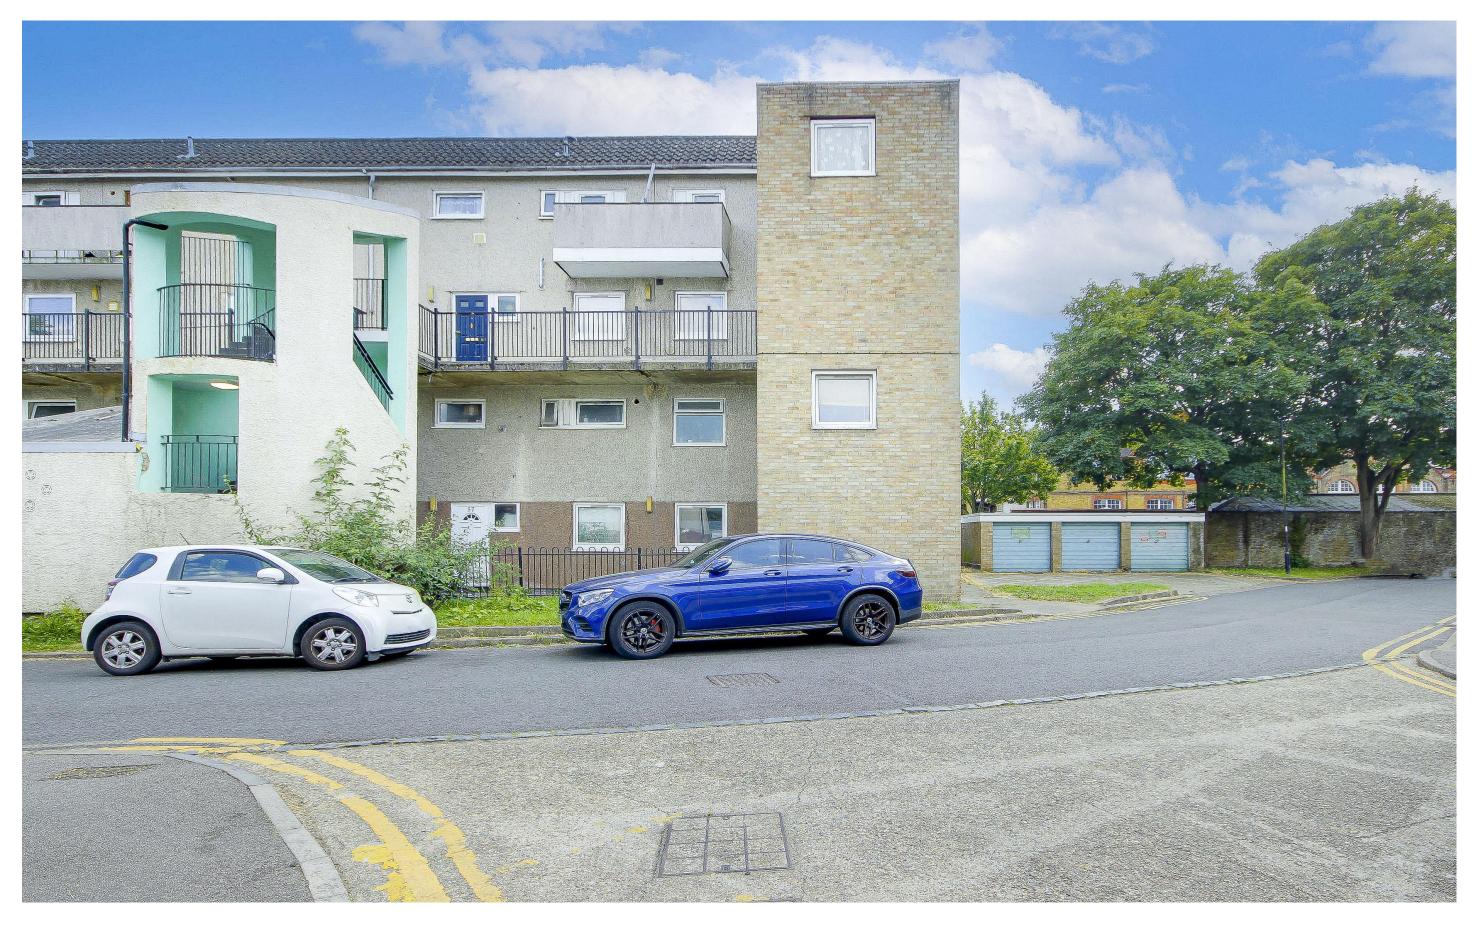

**Ermine Side, EN1 1DD** 

£310,000

Leasehold

## **Ermine Side, EN1 1DD**

A spacious split level 2nd and 3rd floor purpose built maisonette located off Lincoln Road, EN1. Within approximately 0.4 miles of Bush Hill Park BR station. The property offers spacious accommodation. Features include:- 3 large bedrooms, living room with separate dining area, ground floor WC, 1st floor bathroom, gas central heating, double glazing and chain free.