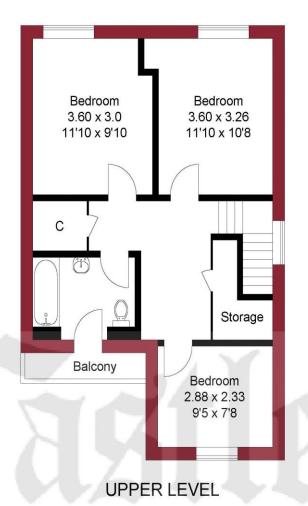

## APPROXIMATE GROSS INTERNAL AREA 90.68 sqm / 976.07 sqft

LOWER LEVEL

THIS PLAN IS FOR ILLUSTRATION ONLY AND MAY NOT BE REPRESENTATIVE OF THE PROPERTY