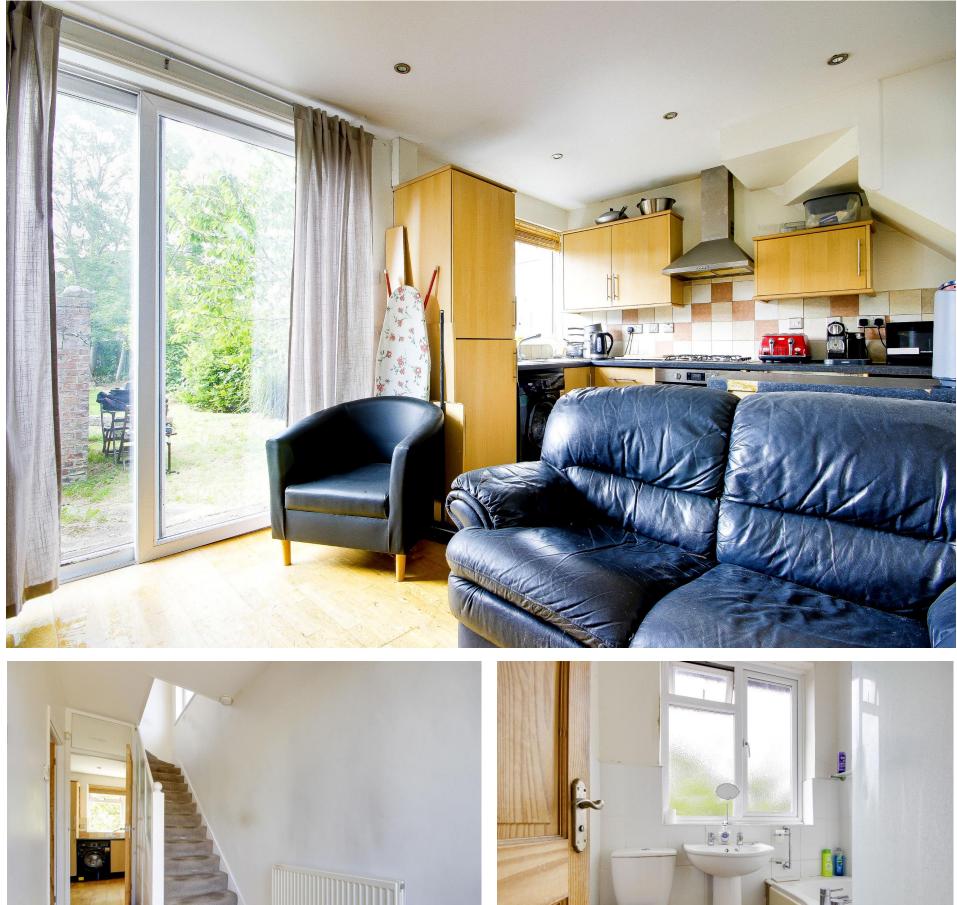

## Somerset Road, EN3 6HU

A three bedroom end of terraced house located in a quiet residential turning off South Ordnance road and within 0.6m of Enfield Lock Station and close to a selection of local schools, shops and bus routes. The property is being offered for sale chain free and offers excellent potential to the buyers for extension. Viewing is highly recommended. Features include off street parking, chain free, 3 bedrooms, potential for extension, large south facing rear garden.