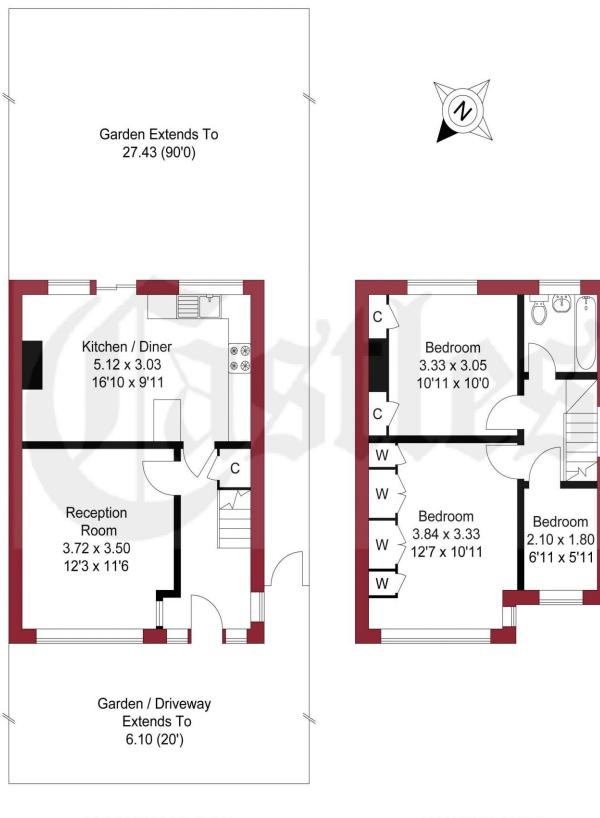

EPC Rating: D

Council Tax Band: C

£425,000 Freehold

020 8804 8000 enfield@castles.london

**GROUND FLOOR** 

**FIRST FLOOR** 

THIS PLAN IS FOR ILLUSTRATION ONLY AND MAY NOT BE REPRESENTATIVE OF THE PROPERTY