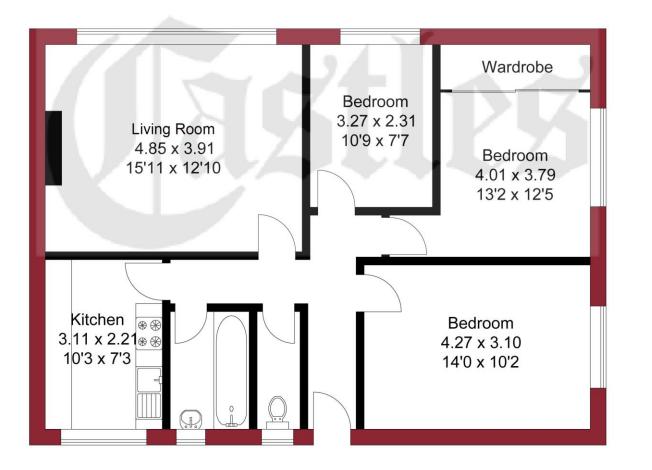

### APPROXIMATE GROSS INTERNAL AREA 74.71 sqm / 804.17 sqft

## **GROUND FLOOR**

### THIS PLAN IS FOR ILLUSTRATION ONLY AND MAY NOT BE REPRESENTATIVE OF THE PROPERTY