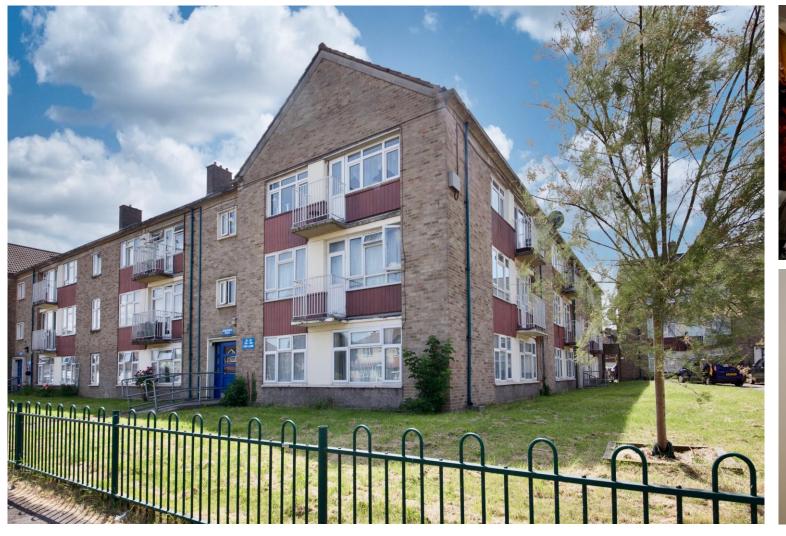

# Hoe Lane, EN3 5SL

A 3 bedroom 1st floor purpose built flat with 2 balconies located off the Hertford Road in Enfield Highway within approximately 0.5 miles of Turkey Street BR station. Features include: 2 balconies, gas central heating, double glazing, communal gardens, security entryphone.