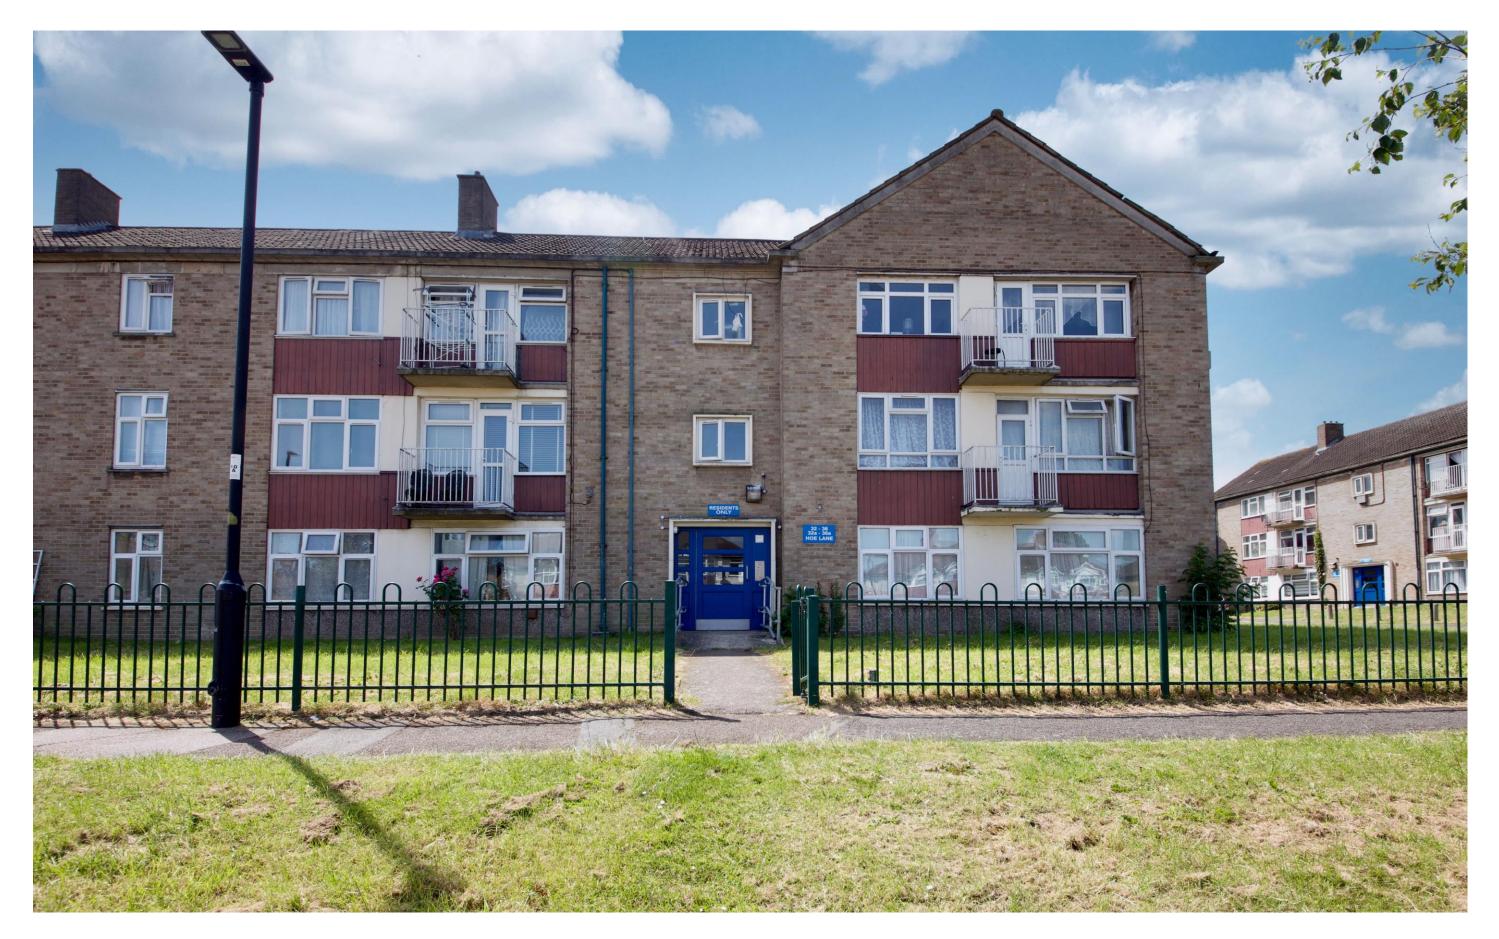

Hoe Lane, EN3 5SL

£280,000

Leasehold

<image>

# Hoe Lane, EN3 5SL

A 3 bedroom 1st floor purpose built flat with 2 balconies located off the Hertford Road in Enfield Highway within approximately 0.5 miles of Turkey Street BR station. Features include: 2 balconies, gas central heating, double glazing, communal gardens, security entryphone.

Please note that this property comes with a tenant in situ, please contact us for more information.

EPC Rating: TBC

Council Tax Band: C

Terms of Lease: Expires 2108. Approximately 84 years remaining. Service Charge: £1,784.40 P/A Ground Rent: £10 P/A