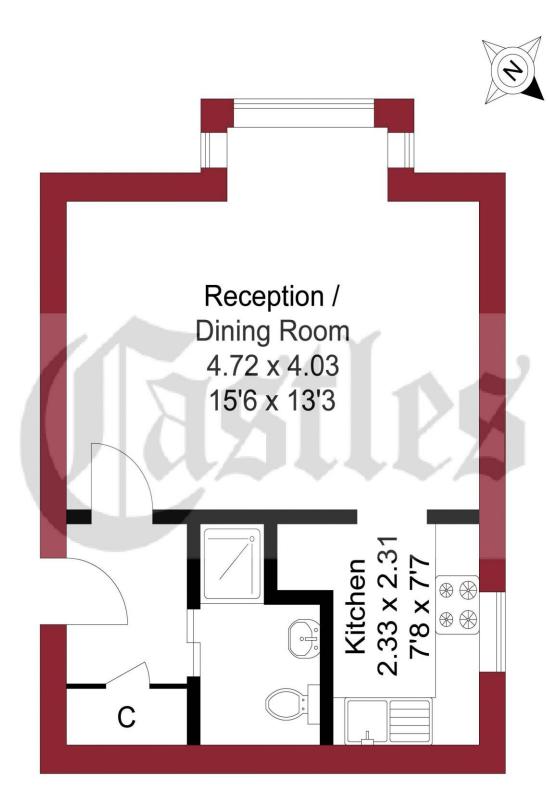

## APPROXIMATE GROSS INTERNAL AREA 28.48 sqm / 306.55 sqft

# **GROUND FLOOR**

THIS PLAN IS FOR ILLUSTRATION ONLY AND MAY NOT BE REPRESENTATIVE OF THE PROPERTY