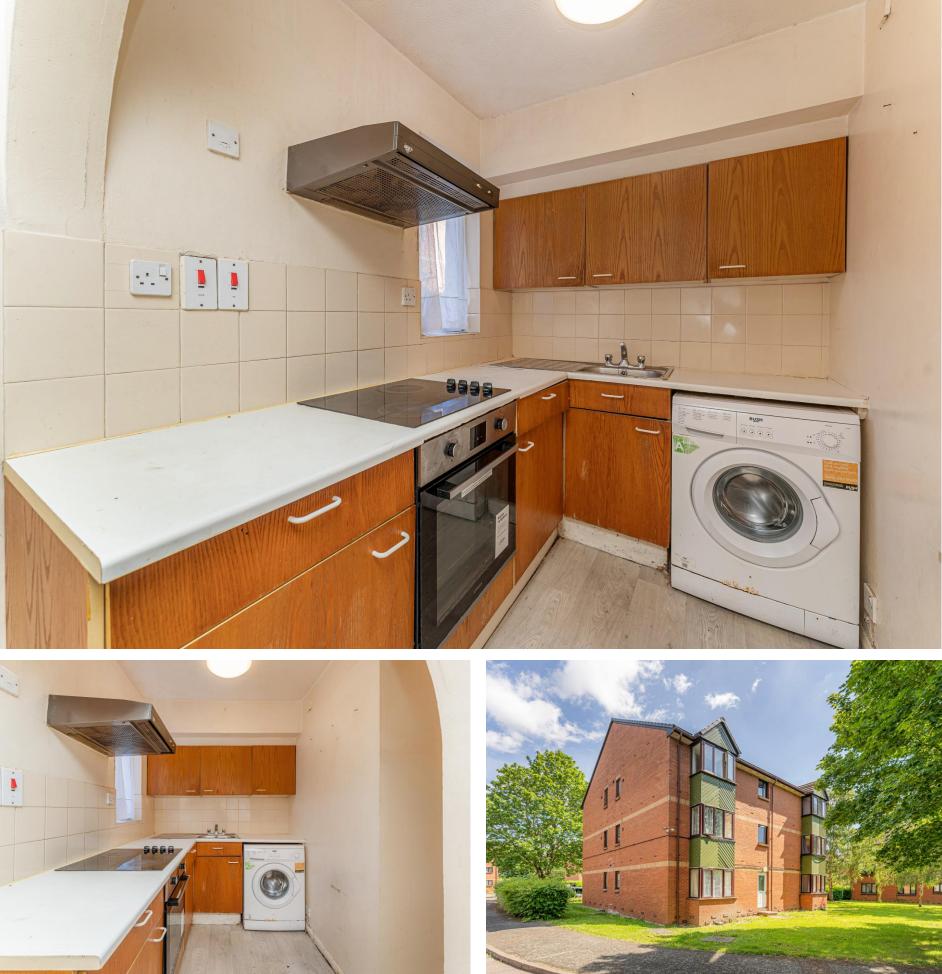

# Maltby Drive, EN1 4EP

A ground floor purpose built studio flat located off Hoe Lane EN1 within approximately 0.5m of Turkey Street BR station. Features include: ground floor, double glazing, allocated parking space, long lease, Share of Freehold and chain free. A great investment opportunity or an ideal first time purchase.