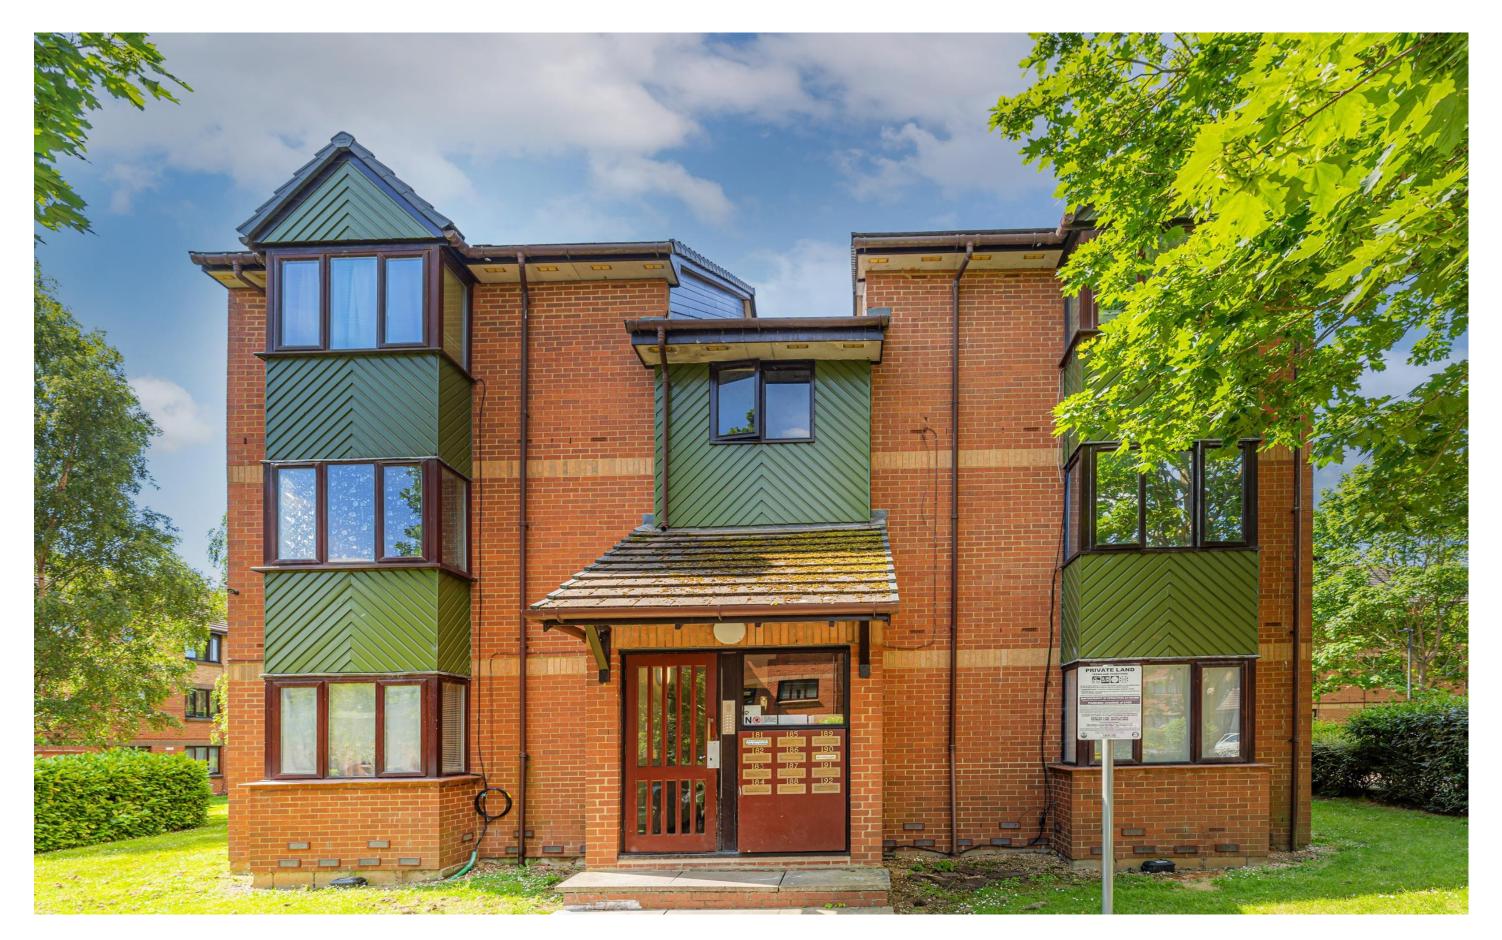

Maltby Drive, EN1 4EP

£165,000 Share of Freehold

# Maltby Drive, EN1 4EP

A ground floor purpose built studio flat located off Hoe Lane EN1 within approximately 0.5m of Turkey Street BR station. Features include: ground floor, double glazing, allocated parking space, long lease, Share of Freehold and chain free. A great investment opportunity or an ideal first time purchase.