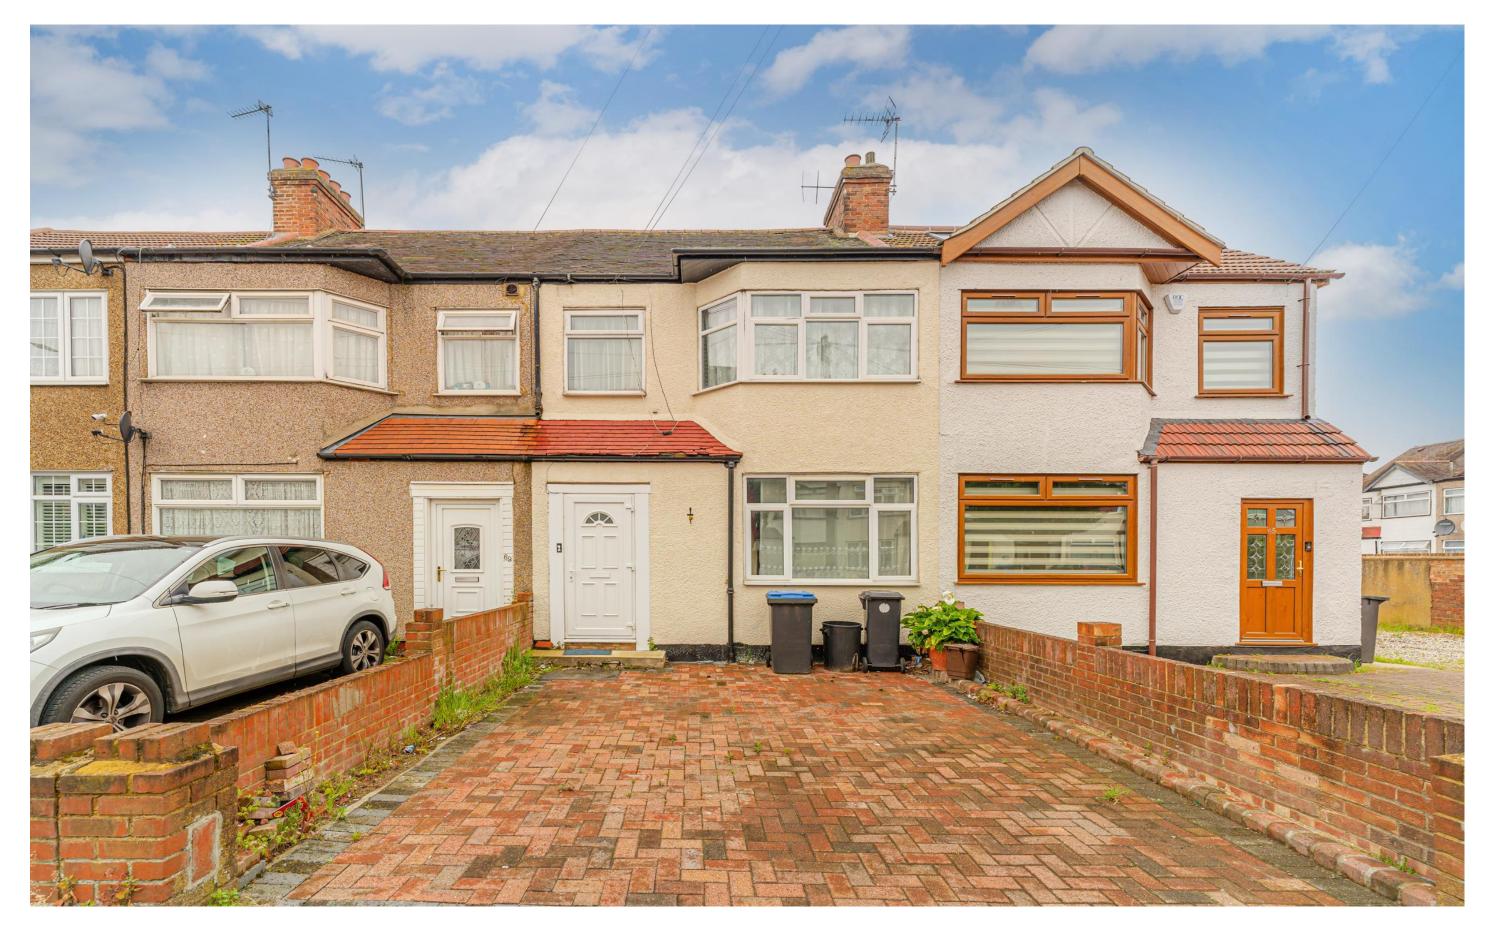

## **Newbury Avenue, EN3 6EE**

£400,000 Freehold

## Newbury Avenue, EN3 6EE

A 3 bedroom terraced family house located off Ordnance Road within approximately 0.1m of Enfield Lock train station (serving London Liverpool Street/Tottenham Hale) and close to a selection of schools, shops, parks and bus routes. Features include: through lounge, off street parking, upstairs bathroom, rear garden and chain free.

EPC Rating: D Current: 58 Potential: 88

Council Tax Band: D

£400,000 Freehold

020 8804 8000 enfield@castles.london

APPROXIMATE GROSS INTERNAL AREA 96.63 sqm / 1040.11 sqft (Excluding Shed) 107.63 sqm / 1158.52 sqft (Including Shed)