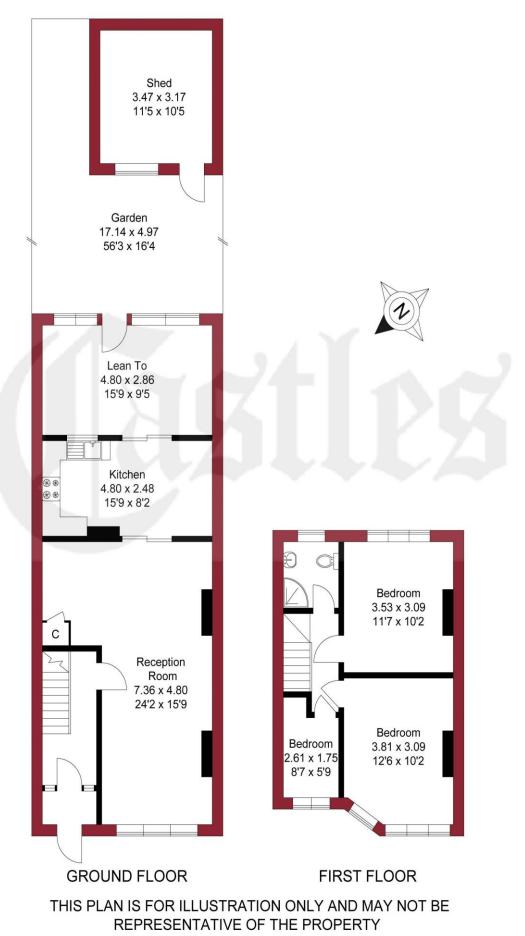

EPC Rating: D Current: 58 Potential: 88

Council Tax Band: D

£400,000 Freehold

020 8804 8000 enfield@castles.london

APPROXIMATE GROSS INTERNAL AREA 96.63 sqm / 1040.11 sqft (Excluding Shed) 107.63 sqm / 1158.52 sqft (Including Shed)