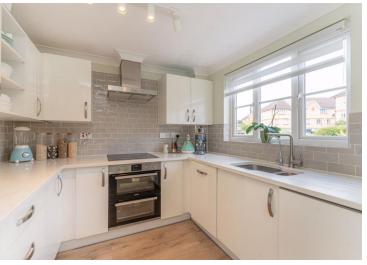

## Rossington Close, EN1 4LN

A well presented and extended 2 bedroom modern house located off Hoe Lane close to the Great Cambridge Road and approximately 1m from Turkey Street train station (serving London Liverpool Street). The property is offered for sale in good decorative order and would suit a first time buyer. Viewing is highly advised. Features include: 2 allocated parking spaces, double glazing, gas central heating, extended living room, rear garden, 1st floor bathroom, 2 bedrooms, viewing is recommended.