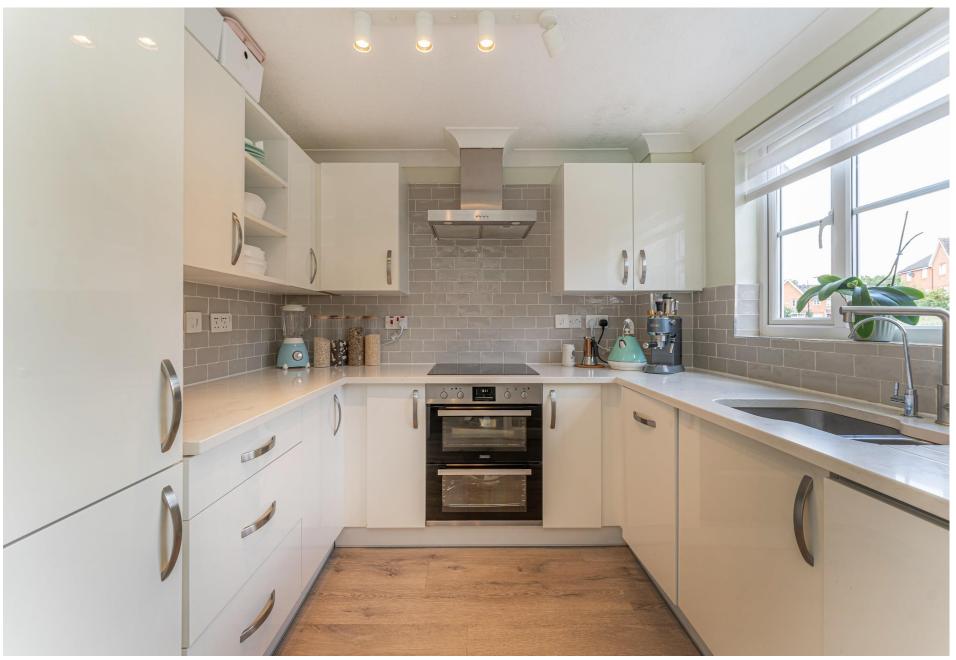

## Rossington Close, EN1 4LN

A well presented and extended 2 bedroom modern house located off Hoe Lane close to the Great Cambridge Road and approximately 1m from Turkey Street train station (serving London Liverpool Street). The property is offered for sale in good decorative order and would suit a first time buyer. Viewing is highly advised. Features include: 2 allocated parking spaces, double glazing, gas central heating, extended living room, rear garden, 1st floor bathroom, 2 bedrooms, viewing is recommended.