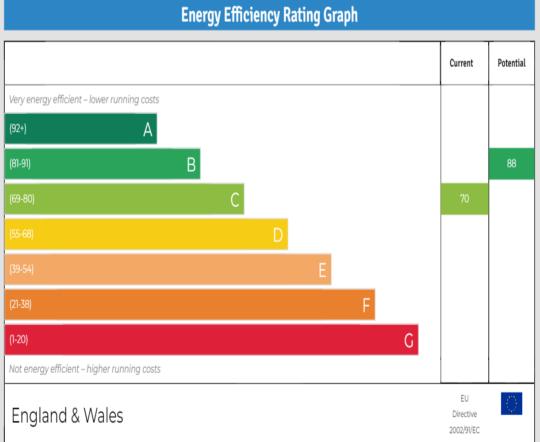

EPC Rating: C Current: 70 Potential: 88

Council Tax: D

£400,000 Freehold

020 8804 8000 enfield@castles.london