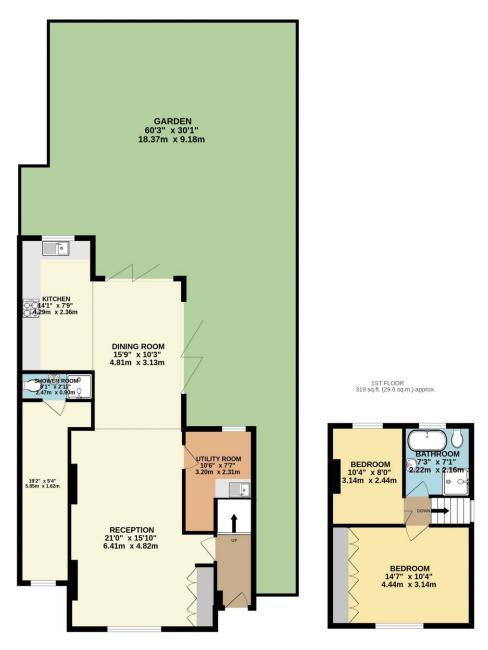

## **Entrance:**

Front door to hall, access to reception, stairs to first floor

Reception: 21' 0" x 16' 3" (6.40m x 4.95m):

2 x log burners, opens to dining area

Dining Area: 18' 7" x 10' 9" (5.66m x 3.27m):

Bi-folding doors surround to garden, opens to kitchen, door to bedrooms 3/playroom

Kitchen: 14' 0" x 8' 8" (4.26m x 2.64m):

Bedroom 3/Playroom/Office: 19' 0" x 6' 3" (5.79m x 1.90m):

Door to shower room

Shower Room: 8' 5" x 4' 3" (2.56m x 1.29m):

Utility Room: 9' 9" x 8' 7" (2.97m x 2.61m):

narrowing to 5' 6" (1.68m)

First Floor Landing:

Access to bedrooms 1 and 2 and bathroom

Bedroom 1: 12' 5" x 11' 2" (3.78m x 3.40m)

Fitted wardrobes

Bedroom 2: 10' 9" x 8' 4" (3.27m x 2.54m)

(into alcove); Loft hatch

Bath/Shower Room: 8' 0" x 7' 3" (2.44m x 2.21m)

**Rear Garden:** 

Access to front

EPC: D

**TAX BAND: C** 

All details including floorplans are for representation purposes only and do not constitute a contract or warranty. Whilst every effort is made to ensure accuracy of descriptions and measurements, no responsibility is taken for errors, omissions and misstatements.

## GROUND FLOOR 804 sq.ft. (74.7 sq.m.) approx

TOTAL FLOOR AREA: 1123 sq.ft. (104.3 sq.m.) approx.

Whilst every attempt has been made to ensure the accuracy of the floopflan contained here, measurements of doors, windows, rooms and any other terms are approximate and no responsibility is taken for any error, omission or mis-statement. This plan is for illustrative purposes only and should be used as such by any prospective purchaser. The services, systems and appliances shown have not been tested and no guarantee as to their operability or efficiency can be given.