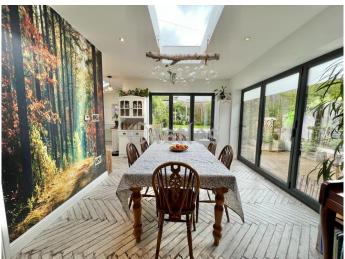

## **Entrance:**

Front door to hall, access to reception, stairs to first floor

Reception: 21' 0" x 16' 3" (6.40m x 4.95m):

2 x log burners, opens to dining area

Dining Area: 18' 7" x 10' 9" (5.66m x 3.27m):

Bi-folding doors surround to garden, opens to kitchen, door to bedrooms 3/playroom

Kitchen: 14' 0" x 8' 8" (4.26m x 2.64m):

Bedroom 3/Playroom/Office: 19' 0" x 6' 3" (5.79m x 1.90m):

Door to shower room

Shower Room: 8' 5" x 4' 3" (2.56m x 1.29m):