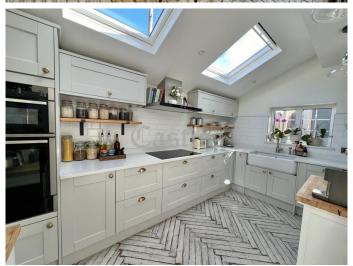

Bi-folding doors surround to garden, opens to kitchen, door to bedrooms 3/playroom

Kitchen: 14' 0" x 8' 8" (4.26m x 2.64m):

Bedroom 3/Playroom/Office: 19' 0" x 6' 3" (5.79m x 1.90m):

Door to shower room

Shower Room: 8' 5" x 4' 3" (2.56m x 1.29m):