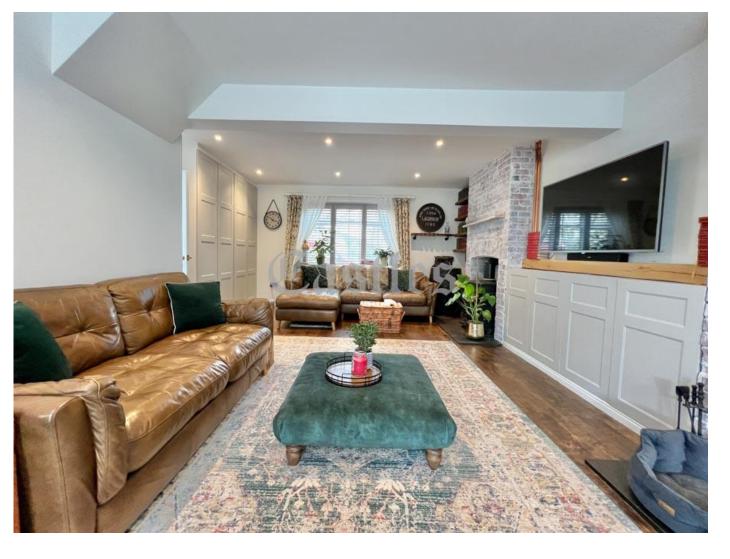

## **Entrance:**

Front door to hall, access to reception, stairs to first floor

Reception: 21' 0" x 16' 3" (6.40m x 4.95m):

2 x log burners, opens to dining area

Dining Area: 18' 7" x 10' 9" (5.66m x 3.27m):

Bi-folding doors surround to garden, opens to kitchen, door to bedrooms 3/playroom

Kitchen: 14' 0" x 8' 8" (4.26m x 2.64m):

Bedroom 3/Playroom/Office: 19' 0" x 6' 3" (5.79m x 1.90m):

Door to shower room

Shower Room: 8' 5" x 4' 3" (2.56m x 1.29m):