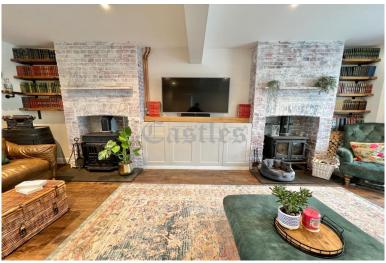

## **Entrance:**

Front door to hall, access to reception, stairs to first floor

Reception: 21' 0" x 16' 3" (6.40m x 4.95m):

2 x log burners, opens to dining area

Dining Area: 18' 7" x 10' 9" (5.66m x 3.27m):