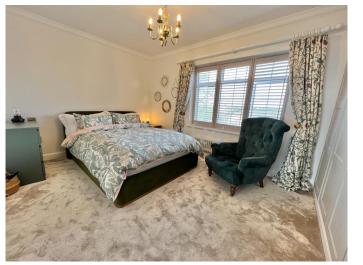

Utility Room: 9' 9" x 8' 7" (2.97m x 2.61m):

narrowing to 5' 6" (1.68m)

First Floor Landing:

Access to bedrooms 1 and 2 and bathroom

Bedroom 1: 12' 5" x 11' 2" (3.78m x 3.40m)

Fitted wardrobes

Bedroom 2: 10' 9" x 8' 4" (3.27m x 2.54m)

(into alcove); Loft hatch

Bath/Shower Room: 8' 0" x 7' 3" (2.44m x 2.21m)

**Rear Garden:** 

Access to front

EPC: D

**TAX BAND: C** 

All details including floorplans are for representation purposes only and do not constitute a contract or warranty. Whilst every effort is made to ensure accuracy of descriptions and measurements, no responsibility is taken for errors, omissions and misstatements.