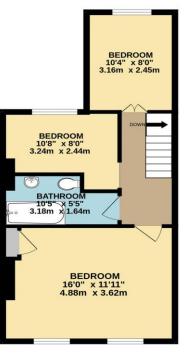

First Floor Landing: Access to bedrooms and bathroom, loft hatch

Bedroom 1: 16' 1" x 12' 6" (4.90m x 3.81m) (into alcove)

Bedroom 2: 11' 4" x 8' 0" (3.45m x 2.44m) Loft hatch

Bedroom 3: 11' 4" x 8' 3" (3.45m x 2.51m) (into alcove)

Bathroom: 10' 9" x 5' 9" (3.27m x 1.75m)

Rear Garden: Side gate, shed

All details including floorplans are for representation purposes only and do not constitute a contract or warranty. Whilst every effort is made to ensure accuracy of descriptions and measurements, no responsibility is taken for errors, omissions and misstatements.

1ST FLOOR 451 sq.ft. (41.9 sq.m.) approx.