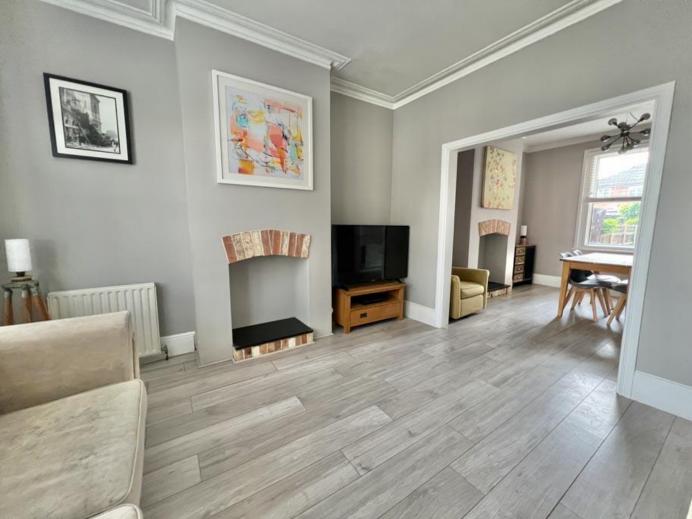

Reception 1: 14' 7" x 12' 6" (4.44m x 3.81m): (into bay); Opens to diner

Reception 2/Dining room: 12' 2" x 10' 6" (3.71m x 3.20m): Opens to reception 1

Kitchen: 11' 2" x 8' 0" (3.40m x 2.44m): Opens to Lobby