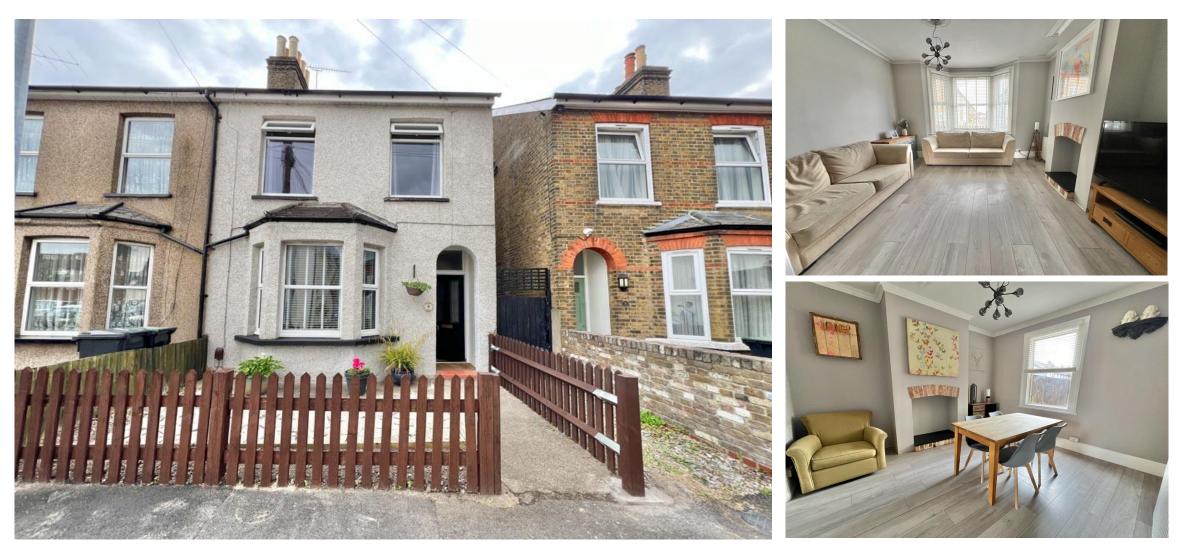

## **VICTORIA ROAD EN9**

Castles market this Victorian three bedroom end of terrace house. Full of character it comprises two reception rooms, a kitchen and an upstairs bathroom. It benefits from a ground floor cloakroom, utility/office area and side access to the rear garden. Located in the town centre within easy reach to many amenities and transport links.

£430,000 Freehold

01992 711119

hello@castles.london

castles.london

2/4 Highbridge Street Waltham Abbey EN9 1DT

Entrance: Side access, front door to hall

Hallway: Stairs to first floor, access to kitchen and diner

Reception 1: 14' 7" x 12' 6" (4.44m x 3.81m): (into bay); Opens to diner

Reception 2/Dining room: 12' 2" x 10' 6" (3.71m x 3.20m): Opens to reception 1

Kitchen: 11' 2" x 8' 0" (3.40m x 2.44m): Opens to Lobby