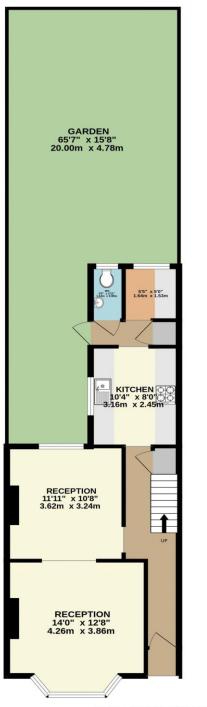

Reception 1: 14' 7" x 12' 6" (4.44m x 3.81m): (into bay); Opens to diner

Reception 2/Dining room: 12' 2" x 10' 6" (3.71m x 3.20m): Opens to reception 1

Kitchen: 11' 2" x 8' 0" (3.40m x 2.44m): Opens to Lobby

Lobby: Cupboard plumbed for washing machine, access to cloakroom, access to utility room/office, access to garden

Utility Room/Office: 5' 8" x 5' 7" (1.73m x 1.70m)

Cloakroom/wc: 6' 4" x 2' 6" (1.93m x 0.76m)

Bathroom: 10' 9" x 5' 9" (3.27m x 1.75m)

Rear Garden: Side gate, shed

All details including floorplans are for representation purposes only and do not constitute a contract or warranty. Whilst every effort is made to ensure accuracy of descriptions and measurements, no responsibility is taken for errors, omissions and misstatements.

GROUND FLOOR 531 sq.ft. (49.3 sq.m.) approx.

TOTAL FLOOR AREA : 982 sq.ft. (91.3 sq.m.) approx. Whilst every attempt has been made to ensure the accuracy of the floorplan contained here, measurements of doors, windows, rooms and any other items are approximate and no responsibility is taken for any error, omission or mis-statement. This plan is for illustrative purposes only and should be used as such by any prospective purchaser. The services, systems and appliances shown have not been tested and no guarantee as to their operability or efficiency can be given. Made with Metropix @2024

1ST FLOOR 451 sq.ft. (41.9 sq.m.) approx.