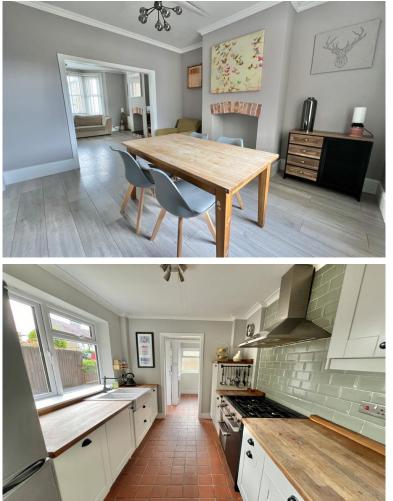

Reception 1: 14' 7" x 12' 6" (4.44m x 3.81m): (into bay); Opens to diner

Reception 2/Dining room: 12' 2" x 10' 6" (3.71m x 3.20m): Opens to reception 1

Kitchen: 11' 2" x 8' 0" (3.40m x 2.44m): Opens to Lobby

Lobby: Cupboard plumbed for washing machine, access to cloakroom, access to utility room/office, access to garden

Utility Room/Office: 5' 8" x 5' 7" (1.73m x 1.70m)

Cloakroom/wc: 6' 4" x 2' 6" (1.93m x 0.76m)