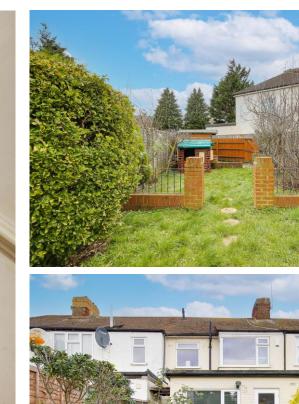

## Lansbury Road, EN3 5NJ

A well presented and extended three bedroom bay fronted 1930's style family home located in Enfield Highway within approx 0.5m of Brimsdown BR station and close to a selection of schools and Albany Park. An internal viewing is highly recommended. Features include: Front off street parking for 2 cars, spacious L shaped living room, extended kitchen, first floor family bathroom, 65' south facing rear garden with rear access, quiet residential road, viewing recommended.