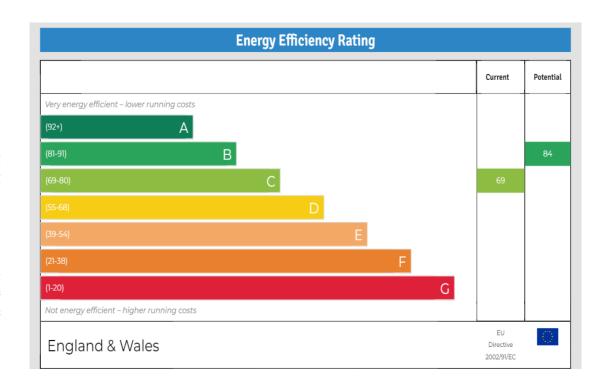

EPC Rating: C

Current: 69 Potential: 84

Council Tax: D

Offers in Excess of £450,000 Freehold

020 8804 8000 enfield@castles.london