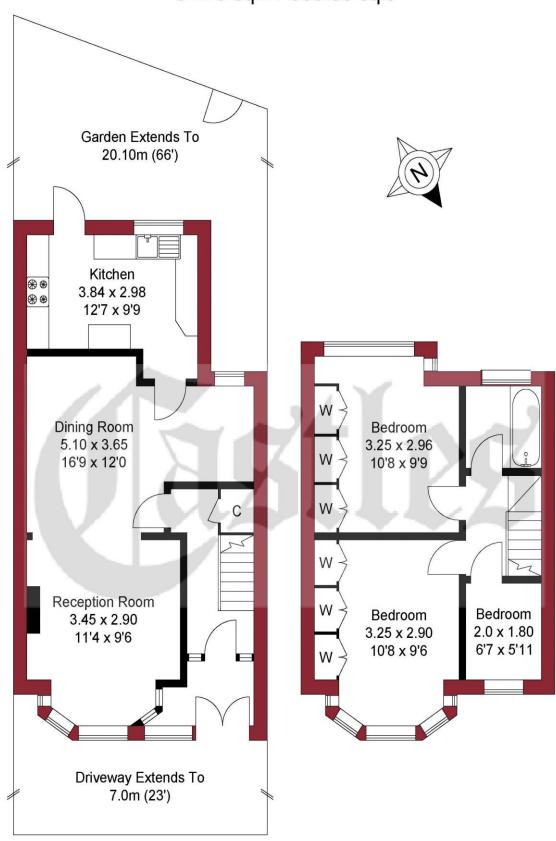

## APPROXIMATE GROSS INTERNAL AREA 81.79 sqm / 880.38 sqft

**GROUND FLOOR** 

FIRST FLOOR

THIS PLAN IS FOR ILLUSTRATION ONLY AND MAY NOT BE REPRESENTATIVE OF THE PROPERTY