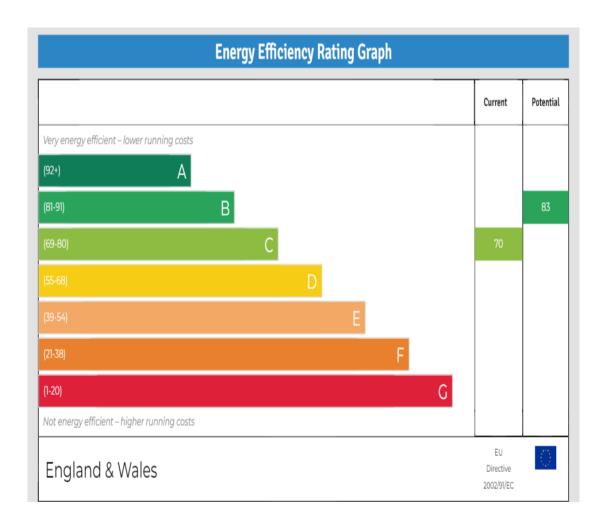

EPC Rating: C

Current: 70 Potential: 83

Council Tax Band: E

Service Charge: £250 P/A Approx.

O.I.E.O. £500,000 Freehold

020 8804 8000 enfield@castles.london

APPROXIMATE GROSS INTERNAL AREA 104.70 sqm / 1126.98 sqft (Excluding Garage) 119.70 sqm / 1288.44 sqft (Including Garage)