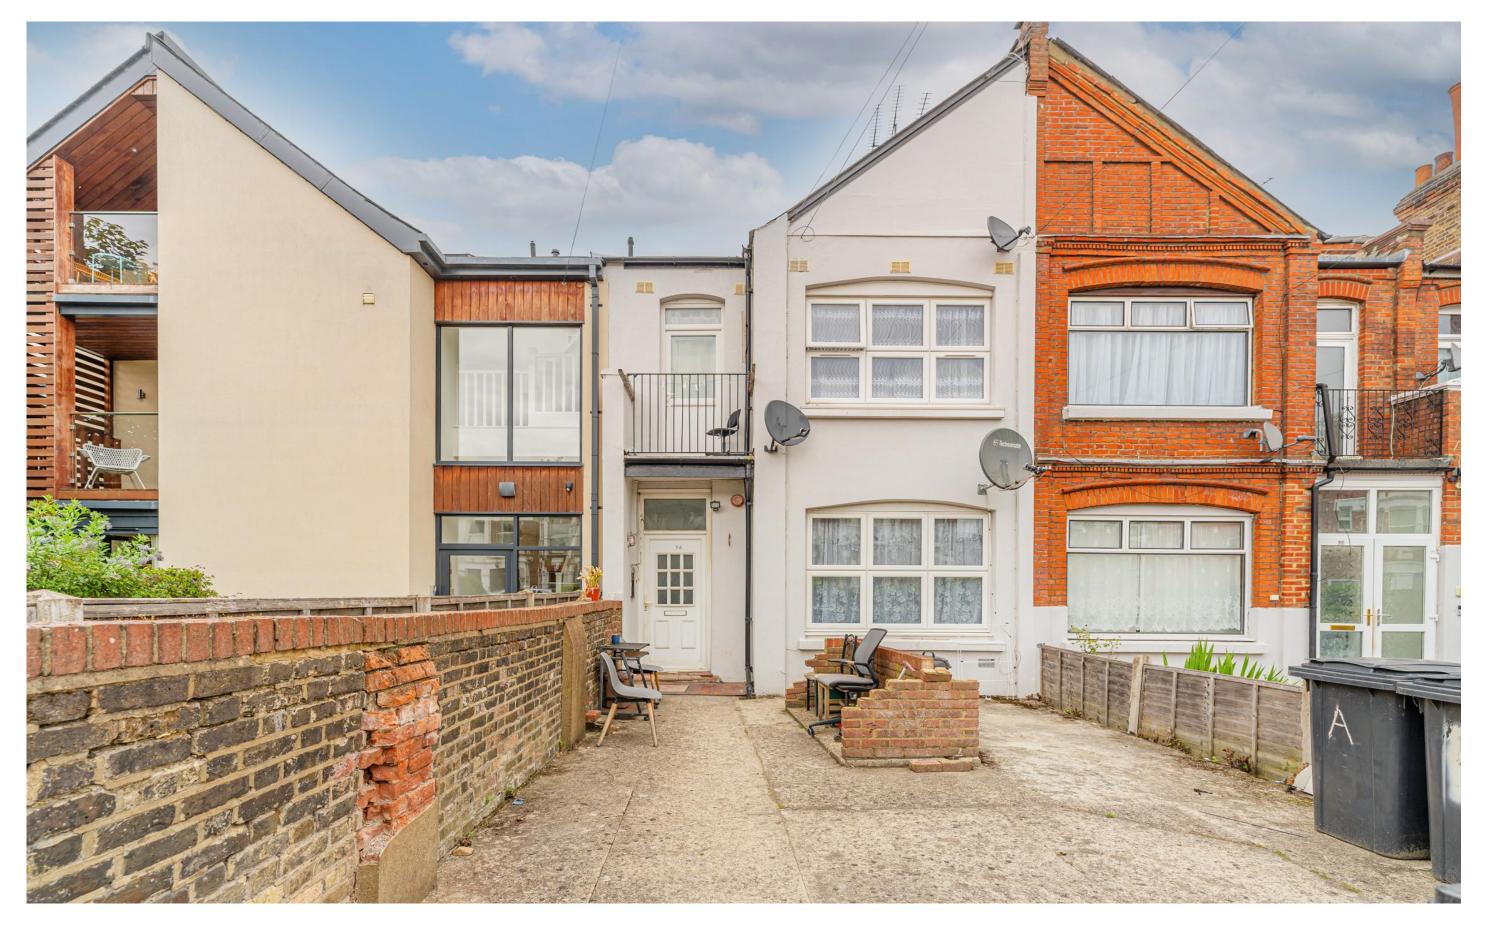

## Lascotts Road, N22 8JN

Ideal for the first time buyer, is this first floor split level period conversion. Offering bright and contemporary interior and enjoying private balcony. Comprising; one double bedroom, lounge/dining room, separate modern fitted kitchen and three piece bathroom suite. Benefitting from Share of Freehold and no onward chain. fantastic location, close to the popular Myddleton road shops, bars and restaurants, as well as a range of local supermarkets. Transport links including Bounds Green/Wood Green underground stations can also be sourced locally.