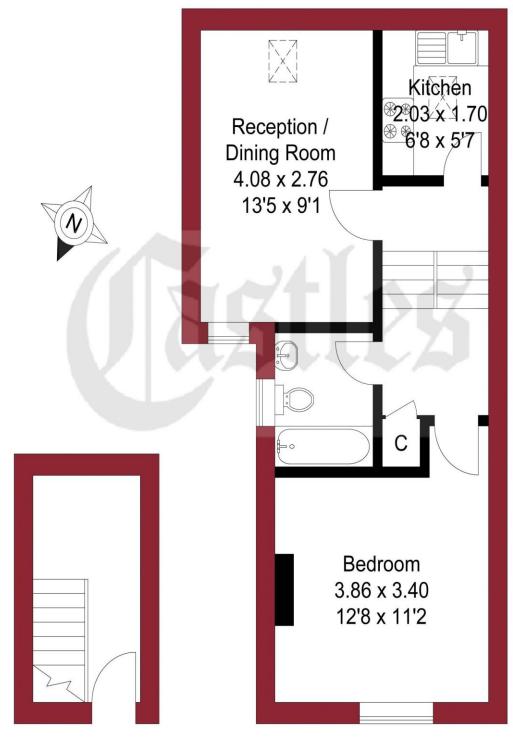

# APPROXIMATE GROSS INTERNAL AREA 42.42 sgm / 456.60 sgft

**GROUND FLOOR** 

FIRST FLOOR

THIS PLAN IS FOR ILLUSTRATION ONLY AND MAY NOT BE REPRESENTATIVE OF THE PROPERTY