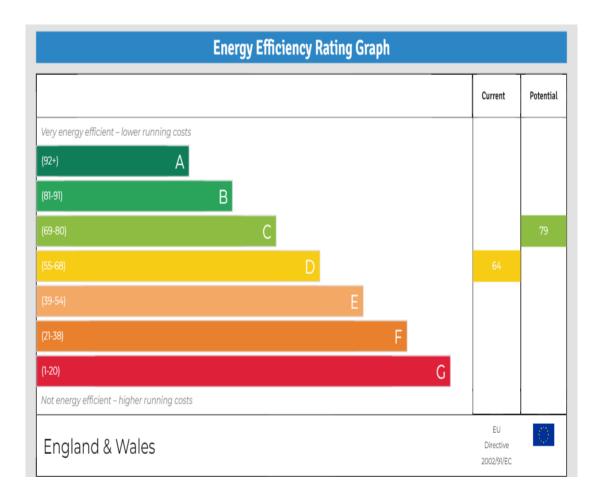

EPC Rating: D

Current: 64 Potential: 79

Council Tax Band: C

Terms of Lease: Expires 2108.
Approximately 84 years remaining
Service Charge: £1,192 P/A
Ground Rent: £10 P/A

£325,000 Leasehold

020 8804 8000 enfield@castles.london