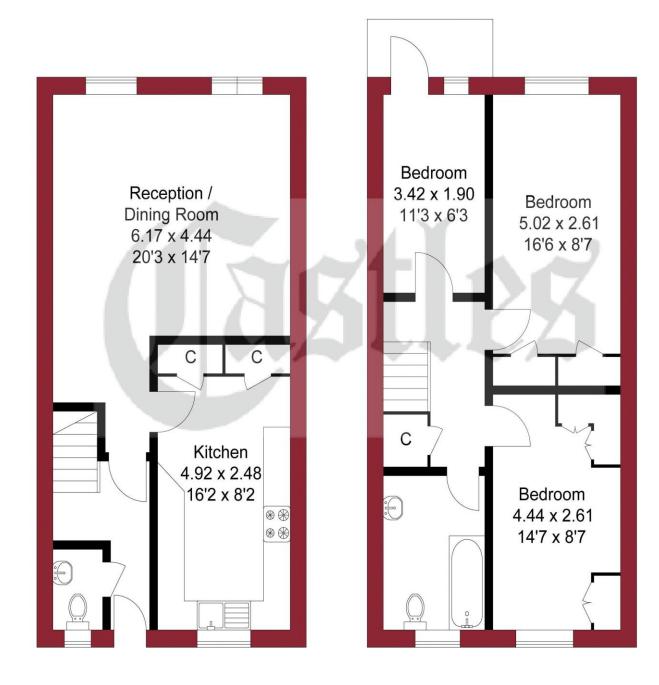

## APPROXIMATE GROSS INTERNAL AREA 81.96 sqm / 882.21 sqft

SECOND FLOOR

THIRD FLOOR

THIS PLAN IS FOR ILLUSTRATION ONLY AND MAY NOT BE REPRESENTATIVE OF THE PROPERTY