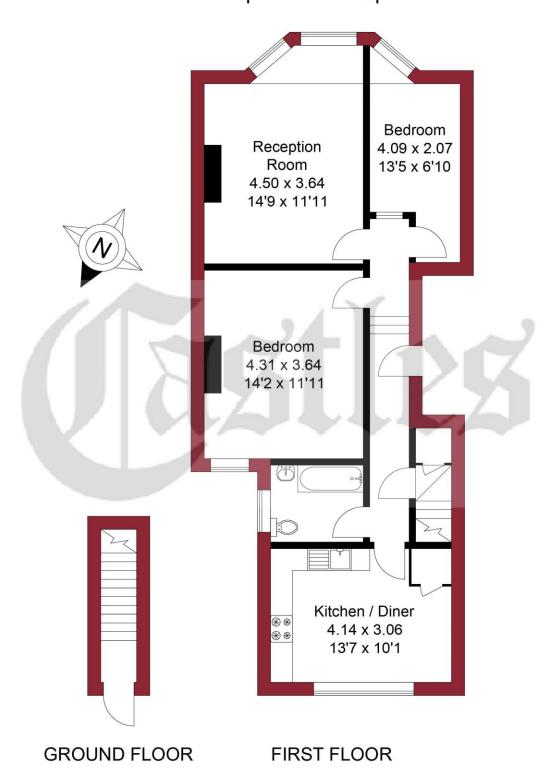

## APPROXIMATE GROSS INTERNAL AREA 72.20 sqm / 777.15 sqft

THIS PLAN IS FOR ILLUSTRATION ONLY AND MAY NOT BE REPRESENTATIVE OF THE PROPERTY