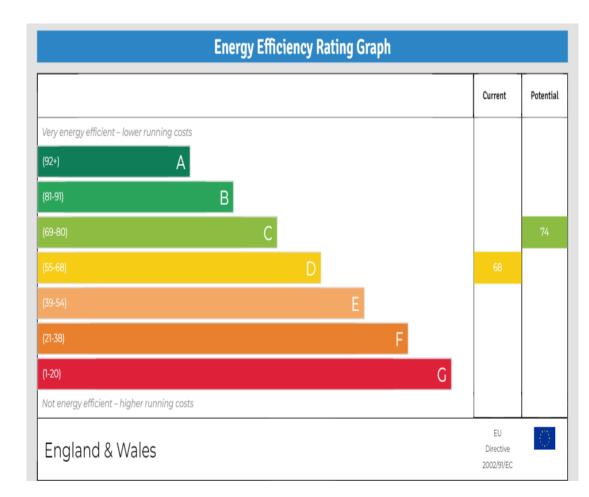

EPC Rating: D

Current: 68 Potential: 74

Council Tax Band: C

As advised by seller:-Terms of Lease: Expires 25 March 2176. Approx 152 years remain

Service Charge: £0 Ground Rent: £0

£310,000 Leasehold

020 8804 8000 enfield@castles.london