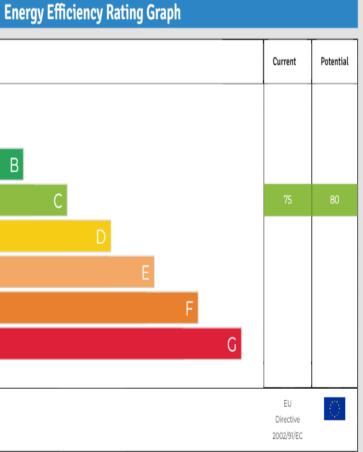

EPC Rating: C Current: 75 Potential: 80

Council Tax Band: C

Terms of Lease: Expires 2108. Approximately 84 years remain. Service Charge: £1,276.14 P/A Ground Rent: £10 P/A

£275,000 L

Leasehold

020 8804 8000 enfield@castles.london

Very energy efficient – lower running costs (92+) (81-91) Not energy efficient - higher running costs