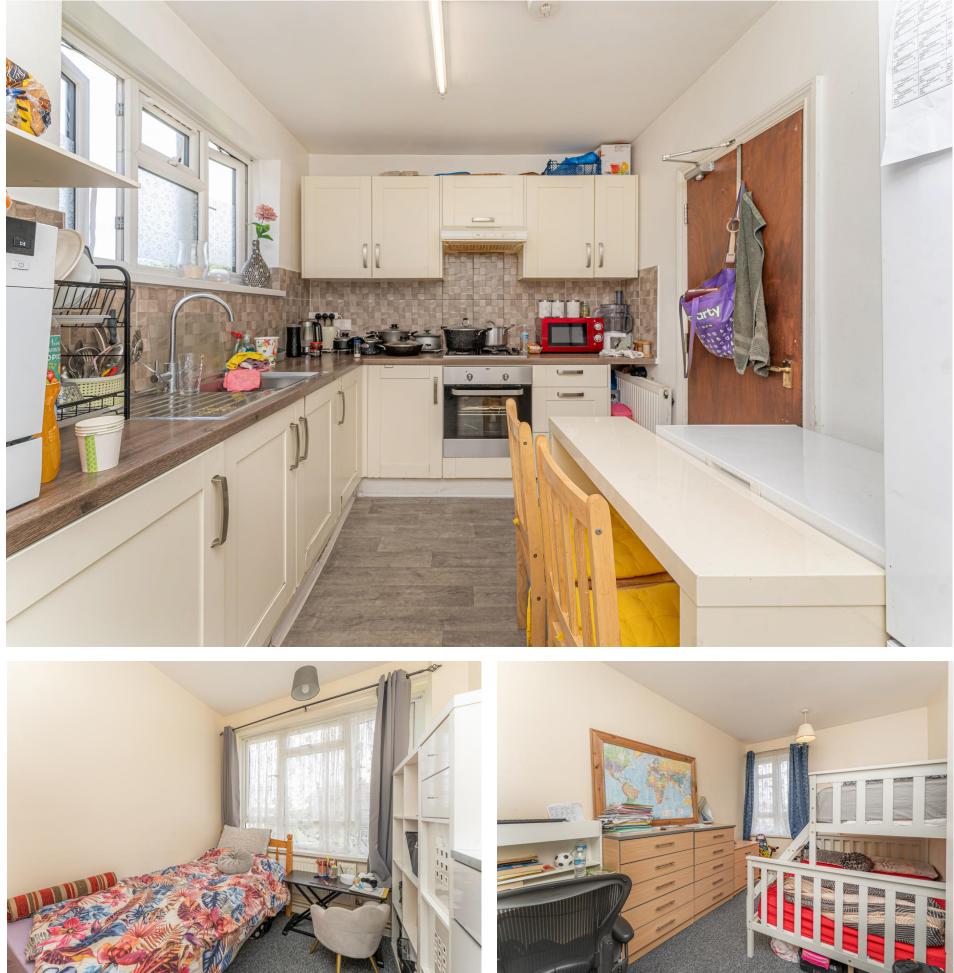

# Bouvier Road, EN3 5SH

A 3 bedroom purposes built flat. Located off the Hertford Road and within a short distance of Turkey Street station. This property would suit a first time buyer or buy to let investor. Viewing is recommended. Features include:- gas central heating, communal parking, spacious kitchen. newly fitted bathroom, balcony, security entryphone, communal gardens, close to Turkey Street station.