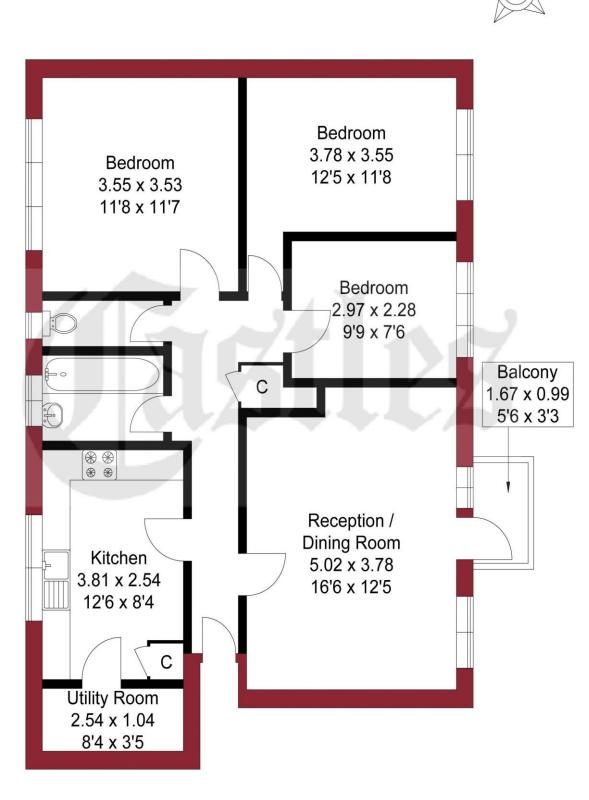

#### APPROXIMATE GROSS INTERNAL AREA 77.70 sqm / 836.35 sqft

## **FIRST FLOOR**

THIS PLAN IS FOR ILLUSTRATION ONLY AND MAY NOT BE REPRESENTATIVE OF THE PROPERTY