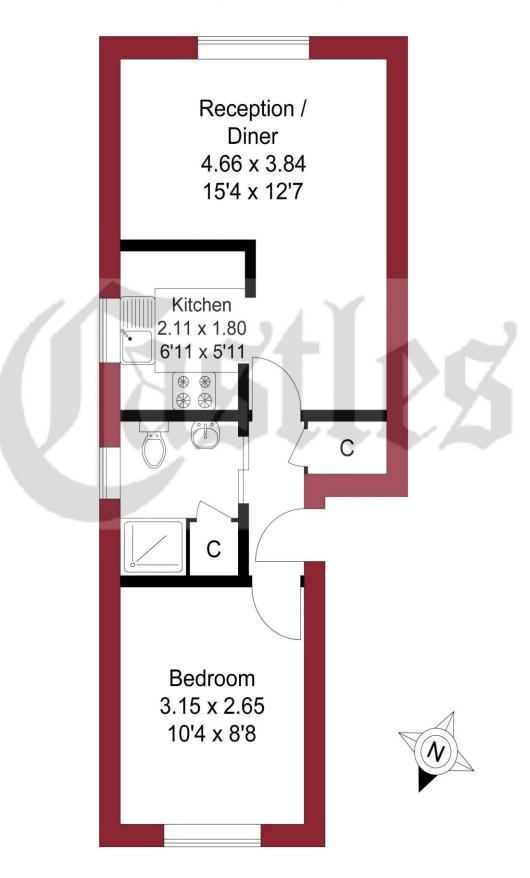

## APPROXIMATE GROSS INTERNAL AREA 33.48 sqm / 360.37 sqft

#### THIS PLAN IS FOR ILLUSTRATION ONLY AND MAY NOT BE REPRESENTATIVE OF THE PROPERTY