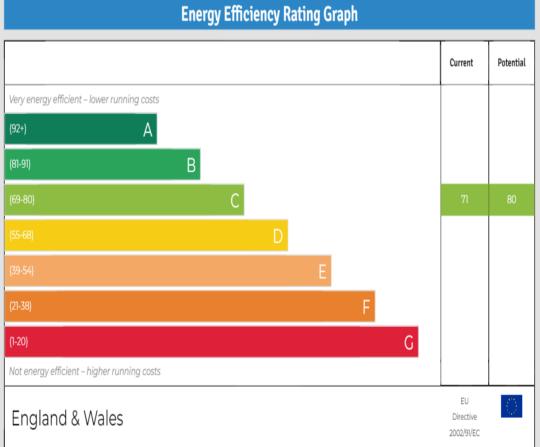

EPC Rating: C Current: 71 Potential: 80

Council Tax Band: B

Terms of Lease: Approximately 85 years remaining Service Charge: £1,836.35 P/A Ground Rent: £25.00 P/A

£220,000

Leasehold

020 8804 8000 enfield@castles.london