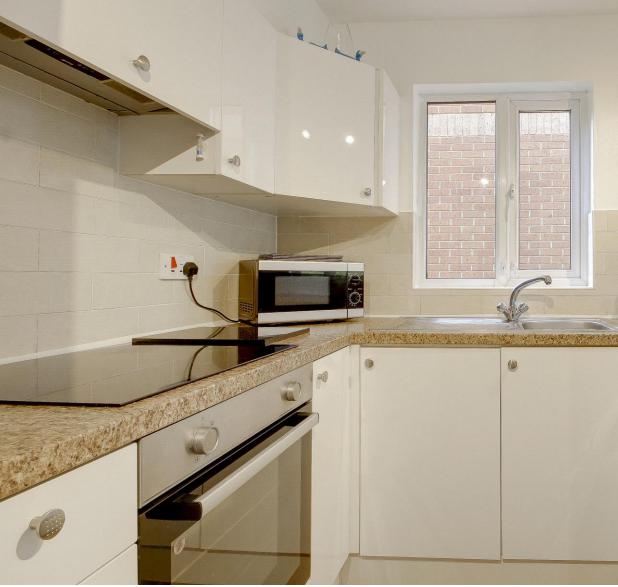

# Maltby Drive, EN1 4EN

A very well presented 1st floor purpose built 1 bedroom flat located off Hoe Lane EN1 within approximately 0.5m of Turkey Street BR station (serving London Liverpool Street). Features include: modern kitchen, modern shower room, allocated parking space, security entryphone system, ideal for buy to let investors and first time buyers. An internal viewing is highly recommended.