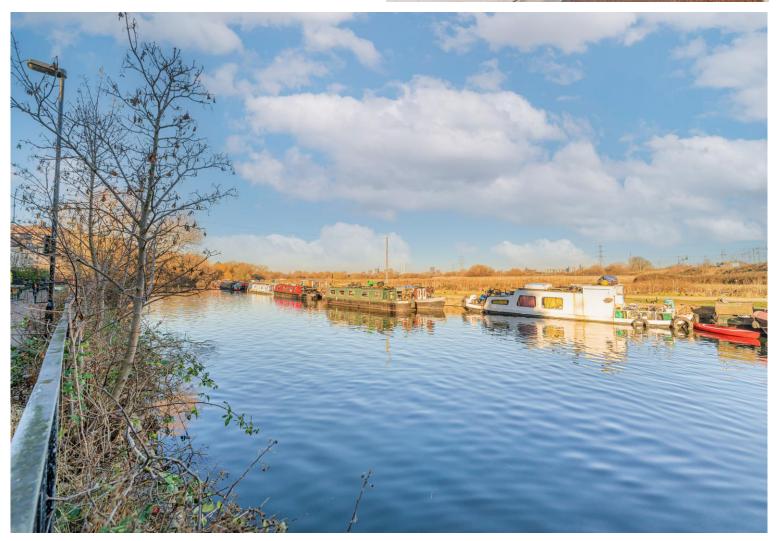

# Bakers Hill, E5 9HL

Located within this peaceful cul-de-sac and only moments away from the tranquil River Lea, is this two bedroom first-floor apartment. The property offers a bright interior and comprises reception room, separate kitchen, family bathroom and allocated parking space. The local area is served well through a diverse range of local bus routes with Clapton British Rail station within a short walk away with its links to the City and beyond. The property requires updating in places, incoming purchaser would get the benefit of this in years to come. Being offered on a chain free basis.

#### An overview of the area

A socially diverse and vibrantly multicultural area bounded by the open green spaces of Hackney downs to the West, Lea Valley park to the East and the conservation area of Clapton ponds to the North. The area boasts an array of period properties combined with modern apartment buildings.