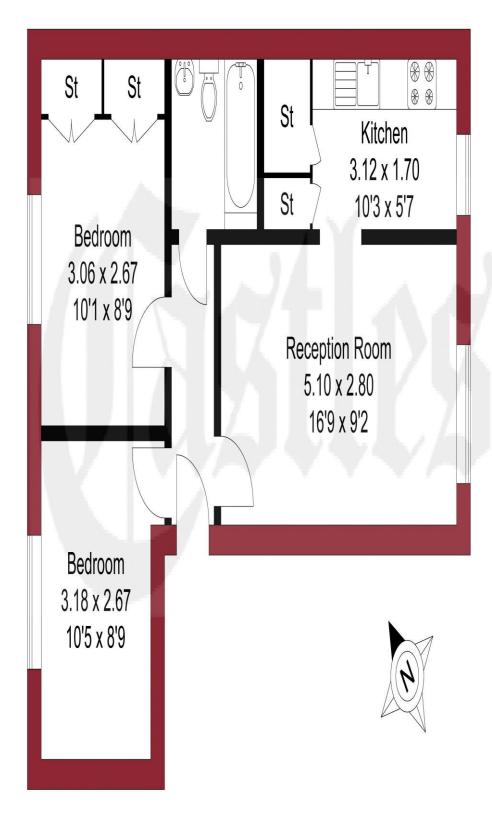

# APPROXIMATE GROSS INTERNAL AREA 47.0 sqm / 505.90 sqft

FIRST FLOOR

THIS PLAN IS FOR ILLUSTRATION ONLY AND MAY NOT BE REPRESENTATIVE OF THE PROPERTY