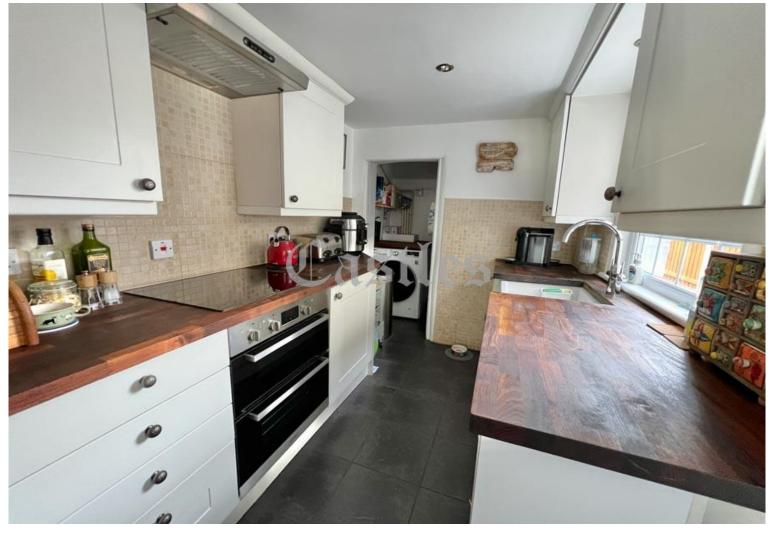

## Entrance:

Front door to reception

Reception: 15' 1" x 11' 3" (4.59m x 3.43m):

Opens to diner

Dining Room: 11' 2" x 10' 8" (3.40m x 3.25m):

Stairs to first floor, access to kitchen

Kitchen: 11' 3" x 7' 4" (3.43m x 2.23m):