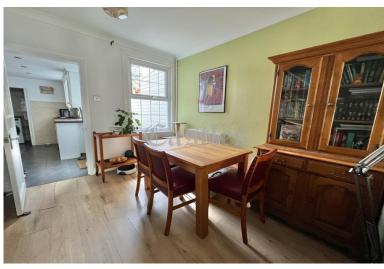

## Entrance:

Front door to reception

Reception: 15' 1" x 11' 3" (4.59m x 3.43m):

Opens to diner

Dining Room: 11' 2" x 10' 8" (3.40m x 3.25m):

Stairs to first floor, access to kitchen

Kitchen: 11' 3" x 7' 4" (3.43m x 2.23m):