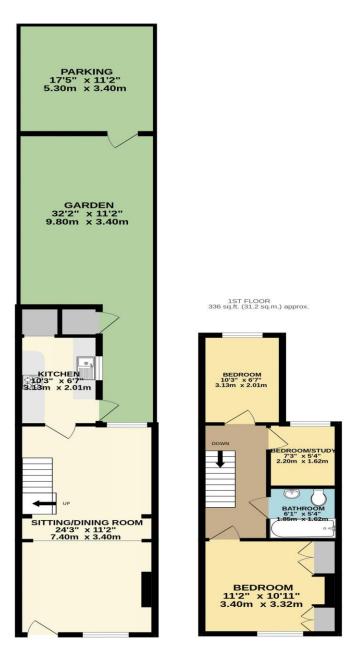

GROUND FLOOR 357 sq.ft. (33.2 sq.m.) approx.

TOTAL FLOOR AREA: 693 sq.ft. (64.4 sq.m.) approx.

Whilst every attempt has been made to ensure the accuracy of the floorplan contained here, measurements of doors, windows, rooms and any other items are approximate and no responsibility is taken for any error, omission or mis-statement. This plan is for illustrative purposes only and should be used as such by any prospective purchaser. The services, systems and appliances shown have not been tested and no guarante as to their operability or efficiency can be given.

Made with Metropix ©2024