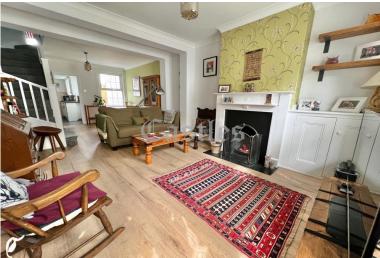

## Entrance:

Front door to reception

Reception: 15' 1" x 11' 3" (4.59m x 3.43m):

Opens to diner

Dining Room: 11' 2" x 10' 8" (3.40m x 3.25m):

Stairs to first floor, access to kitchen

Kitchen: 11' 3" x 7' 4" (3.43m x 2.23m):