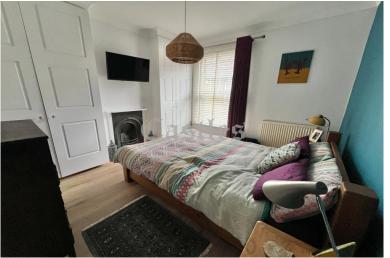

Access to garden

**First Floor Landing:** 

Access to bedrooms and bathroom

Bedroom 1: 11' 6" x 9' 9" (3.50m x 2.97m)

Bedroom 2: 11' 3" x 7' 2" (3.43m x 2.18m)

Bedroom 3: 7' 0" x 5' 9" (2.13m x 1.75m):

Bathroom: 5' 8" x 5' 8" (1.73m x 1.73m)