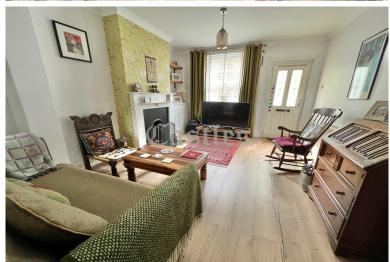

## Entrance:

Front door to reception

Reception: 15' 1" x 11' 3" (4.59m x 3.43m):

Opens to diner

Dining Room: 11' 2" x 10' 8" (3.40m x 3.25m):

Stairs to first floor, access to kitchen

Kitchen: 11' 3" x 7' 4" (3.43m x 2.23m):