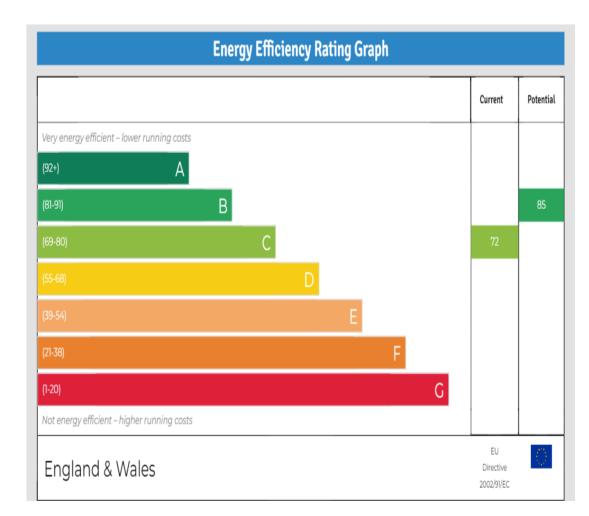

Features include: front off street parking, double glazing, kitchen/diner, ground floor wet room, rear garden, chain free sale.

EPC Rating: C

Current: 72 Potential: 85

Council Tax Band: C

£400,000 Freehold