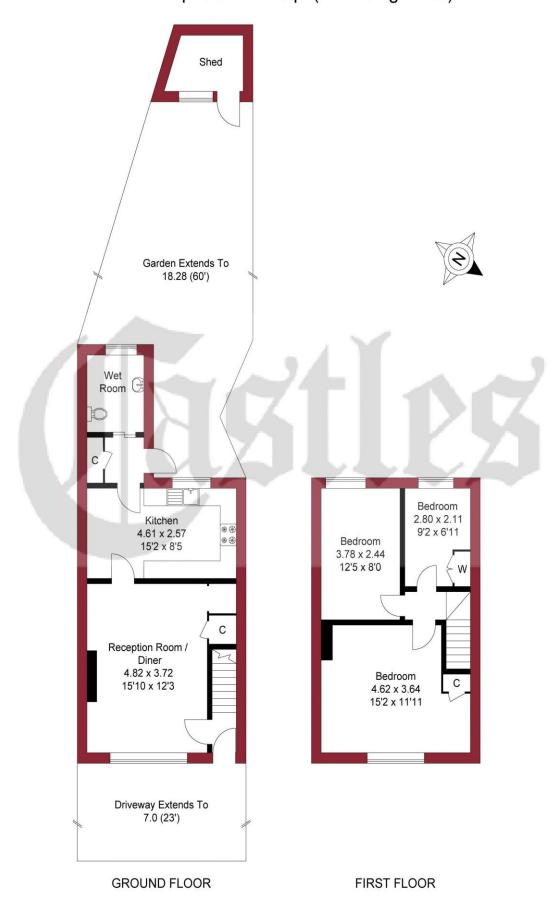

## APPROXIMATE GROSS INTERNAL AREA 76.36 sqm / 821.93 sqft (Excluding Shed)

THIS PLAN IS FOR ILLUSTRATION ONLY AND MAY NOT BE REPRESENTATIVE OF THE PROPERTY