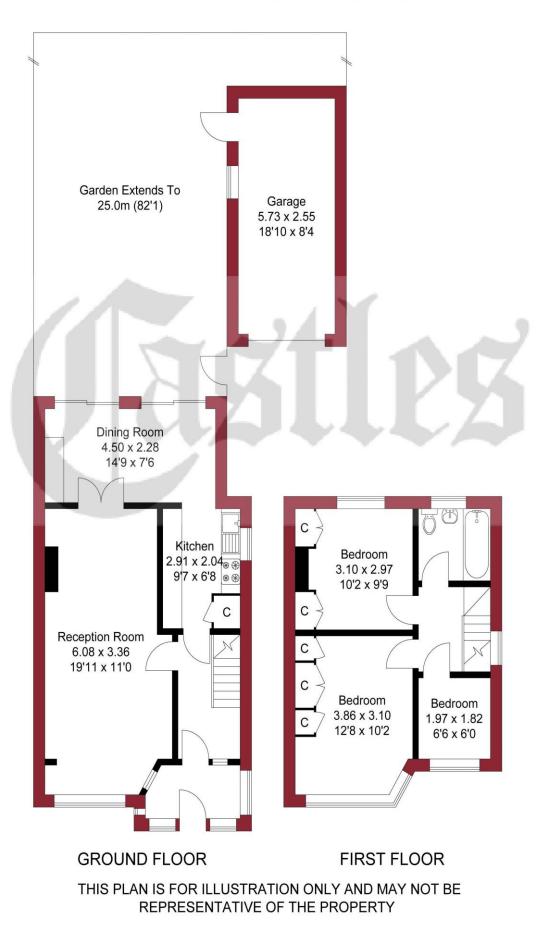

EPC Rating: TBC

Council Tax Band: D

£450,000 Freehold

020 8804 8000 enfield@castles.london

APPROXIMATE GROSS INTERNAL AREA 81.87 sqm / 881.24 sqft (Excluding Garage) 96.48 sqm / 1038.50 sqft (Including Garage)